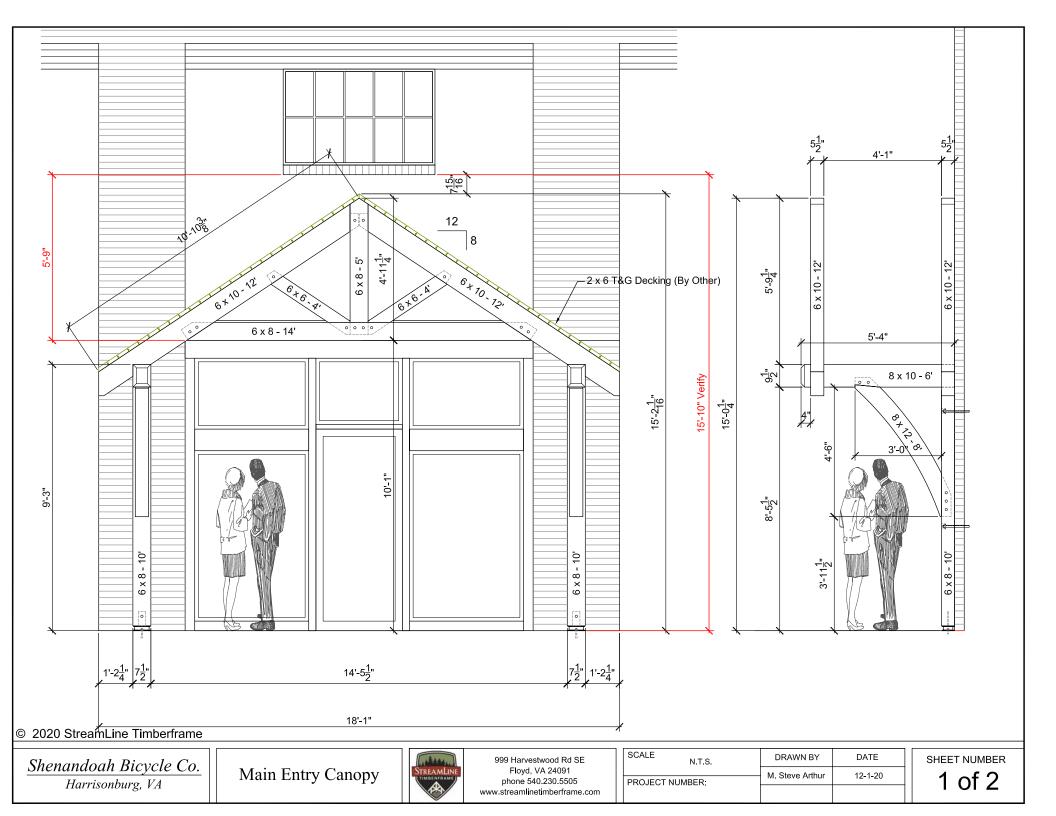

To: City of Harrisonburg

Shenandoah Bicycle Company would like to install canopies to both entrances facing Main Street of Shenandoah Bicycle Company at 135 South Main Street. We have received permission from the property owner (T&T LLC - Thomas Jenkins & Tim Richardson) to make these leasehold improvements. The canopies will provide a little shelter for those entering the building. The canopies will not impede any of the current pedestrian or vehicular traffic. The canopies will also add some depth and beauty to this older building.

Pulp Entry

**MGOOD** 