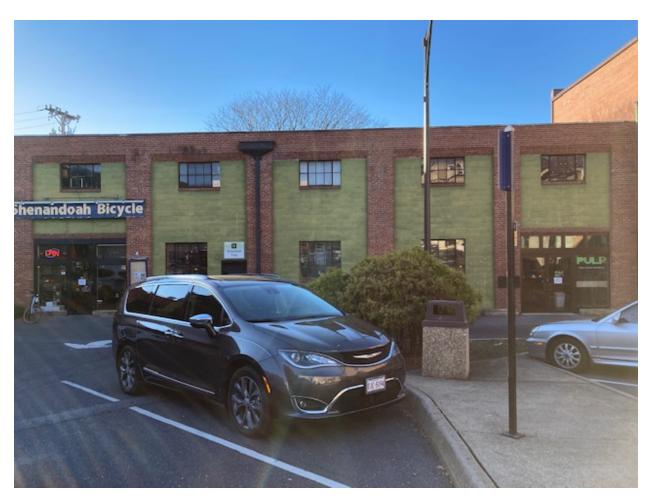

To: City of Harrisonburg

Shenandoah Bicycle Company would like to install canopies to both entrances facing Main Street of Shenandoah Bicycle Company at 135 South Main Street. We have received permission from the property owner (T&T LLC - Thomas Jenkins & Tim Richardson) to make these leasehold improvements. The canopies will provide a little shelter for those entering the building. The canopies will not impede any of the current pedestrian or vehicular traffic. The canopies will also add some depth and beauty to this older building.

Pulp Entry

**MGOOD** 