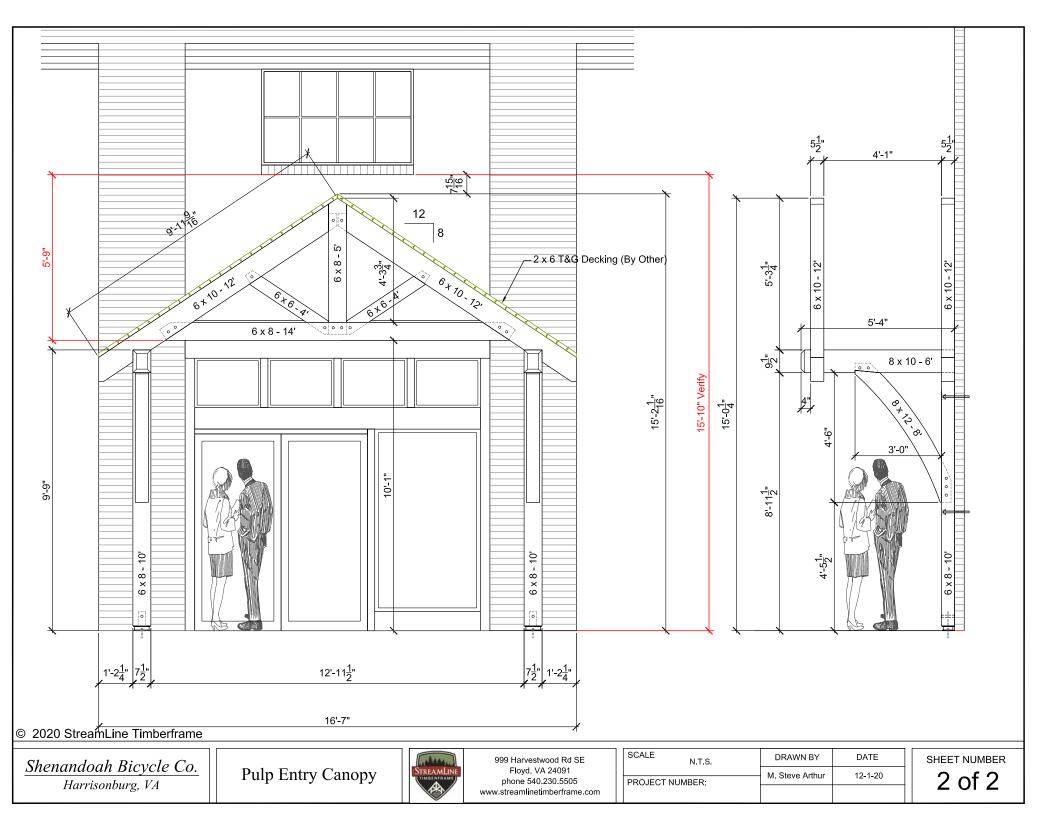

To: City of Harrisonburg

Shenandoah Bicycle Company would like to install canopies to both entrances facing Main Street of Shenandoah Bicycle Company at 135 South Main Street. We have received permission from the property owner (T&T LLC - Thomas Jenkins & Tim Richardson) to make these leasehold improvements. The canopies will provide a little shelter for those entering the building. The canopies will not impede any of the current pedestrian or vehicular traffic. The canopies will also add some depth and beauty to this older building.

Pulp Entry

**MGOOD** 