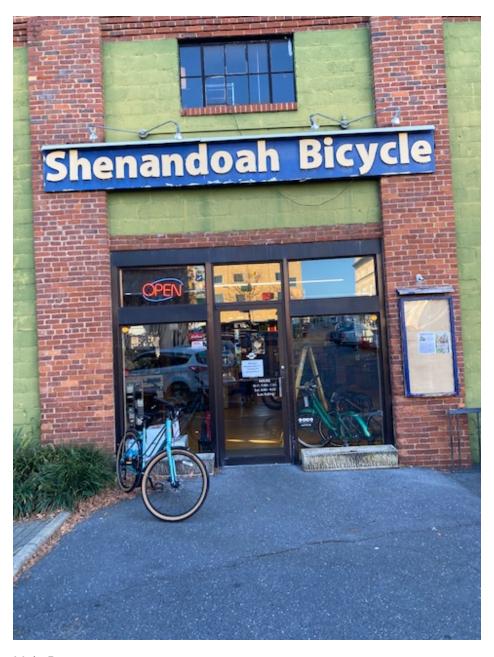

To: City of Harrisonburg

Shenandoah Bicycle Company would like to install canopies to both entrances facing Main Street of Shenandoah Bicycle Company at 135 South Main Street. We have received permission from the property owner (T&T LLC - Thomas Jenkins & Tim Richardson) to make these leasehold improvements. The canopies will provide a little shelter for those entering the building. The canopies will not impede any of the current pedestrian or vehicular traffic. The canopies will also add some depth and beauty to this older building.

We appreciate your time and consideration

Sincerely,

Thomas Jenkins Co-Owner Shenandoah Bicycle Company tj@shenandoahbicycle 540-437-9000 (Work) 540-236-2001 (Cell)

135 South Main Street Building

Main Entry