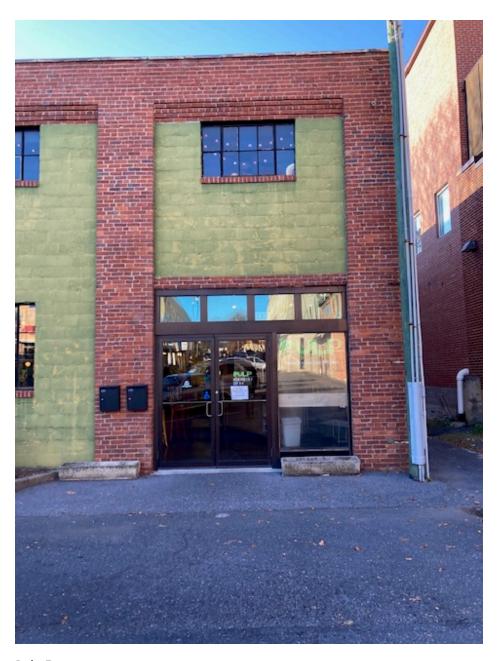

To: City of Harrisonburg

Shenandoah Bicycle Company would like to install canopies to both entrances facing Main Street of Shenandoah Bicycle Company at 135 South Main Street. We have received permission from the property owner (T&T LLC - Thomas Jenkins & Tim Richardson) to make these leasehold improvements. The canopies will provide a little shelter for those entering the building. The canopies will not impede any of the current pedestrian or vehicular traffic. The canopies will also add some depth and beauty to this older building.

We appreciate your time and consideration

Sincerely,

Thomas Jenkins Co-Owner Shenandoah Bicycle Company tj@shenandoahbicycle 540-437-9000 (Work) 540-236-2001 (Cell)











135 South Main Street Building



Main Entry



Pulp Entry



**MGOOD** 

## CERTIFICATE OF LIABILITY INSURANCE

DATE (MM/DD/YYYY) 2/11/2021

THIS CERTIFICATE IS ISSUED AS A MATTER OF INFORMATION ONLY AND CONFERS NO RIGHTS UPON THE CERTIFICATE HOLDER. THIS CERTIFICATE DOES NOT AFFIRMATIVELY OR NEGATIVELY AMEND, EXTEND OR ALTER THE COVERAGE AFFORDED BY THE POLICIES BELOW. THIS CERTIFICATE OF INSURANCE DOES NOT CONSTITUTE A CONTRACT BETWEEN THE ISSUING INSURER(S), AUTHORIZED REPRESENTATIVE OR PRODUCER, AND THE CERTIFICATE HOLDER.

IMPORTANT: If the certificate holder is an ADDITIONAL INSURED, the policy(ies) must have ADDITIONAL INSURED provisions or be endorsed.

| th                                                                                          | is certificate does not confer rights to