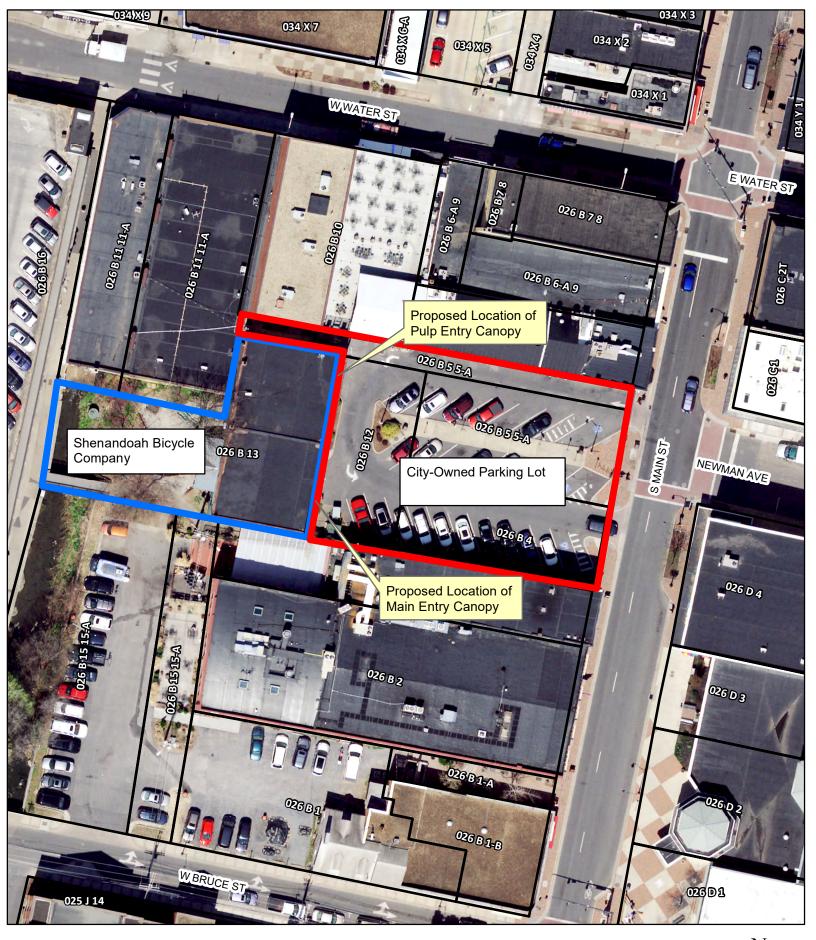

To: City of Harrisonburg

Shenandoah Bicycle Company would like to install canopies to both entrances facing Main Street of Shenandoah Bicycle Company at 135 South Main Street. We have received permission from the property owner (T&T LLC - Thomas Jenkins & Tim Richardson) to make these leasehold improvements. The canopies will provide a little shelter for those entering the building. The canopies will not impede any of the current pedestrian or vehicular traffic. The canopies will also add some depth and beauty to this older building.

Pulp Entry

**MGOOD** 