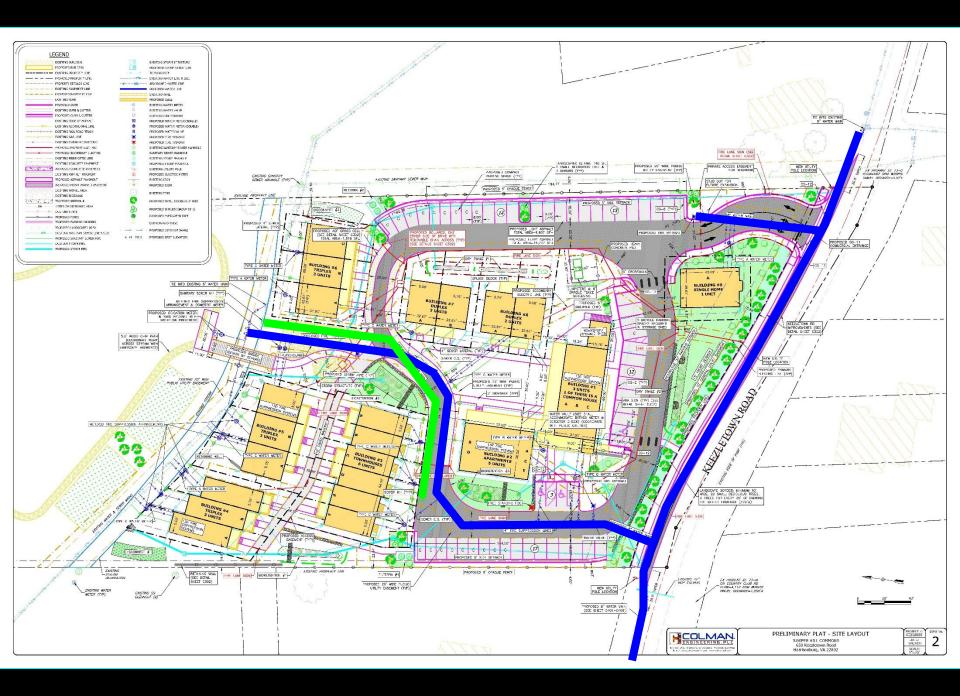

## Preliminary Plat – 650 Keezletown Rd Juniper Hill Commons/Harrisonburg Cohousing

- Preliminary Plat
  - -To create 15-townhome parcels, 4-duplex dwelling unit parcels, one single-family dwelling parcel, and one parcel for multi-family structures and common area

- With variance requests from the Subdivision Ordinance
  - For lots to not have public street frontage and
  - For deviation from public general utility easement dedication requirements.

## Recommendation

- Staff and Planning Commission (7-0) recommends approval of the preliminary plat with variances as requested:
  - For lots to not have public street frontage, and
  - For deviation from public general utility easement dedication requirements.