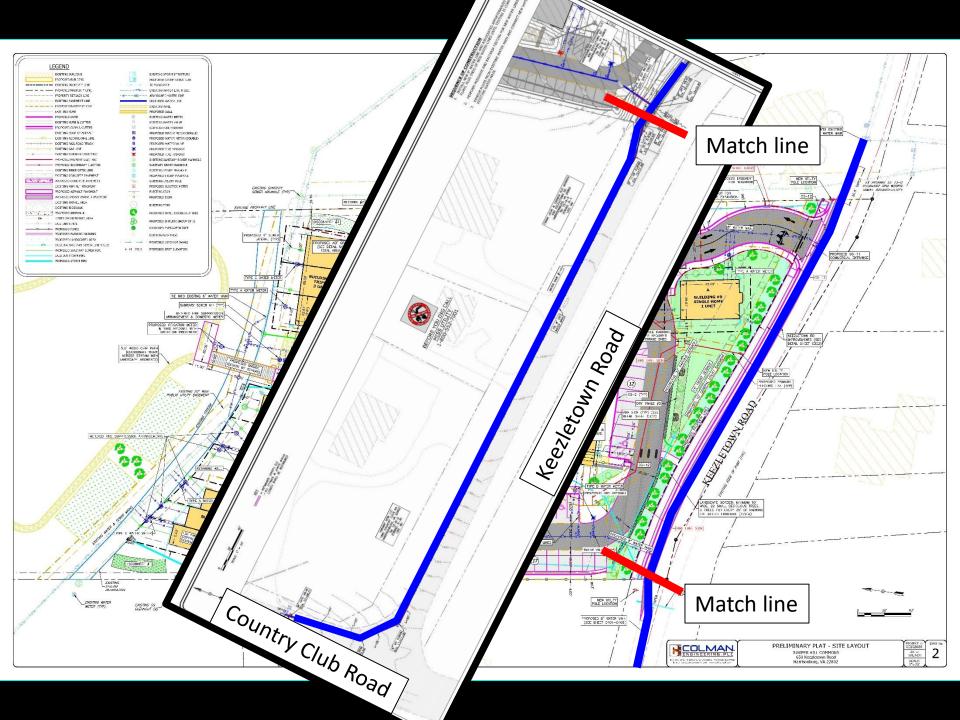

## Preliminary Plat – 650 Keezletown Rd Juniper Hill Commons/Harrisonburg Cohousing

- Preliminary Plat
  - -To create 15-townhome parcels, 4-duplex dwelling unit parcels, one single-family dwelling parcel, and one parcel for multi-family structures and common area

- With variance requests from the Subdivision Ordinance
  - For lots to not have public street frontage and
  - For deviation from public general utility easement dedication requirements.