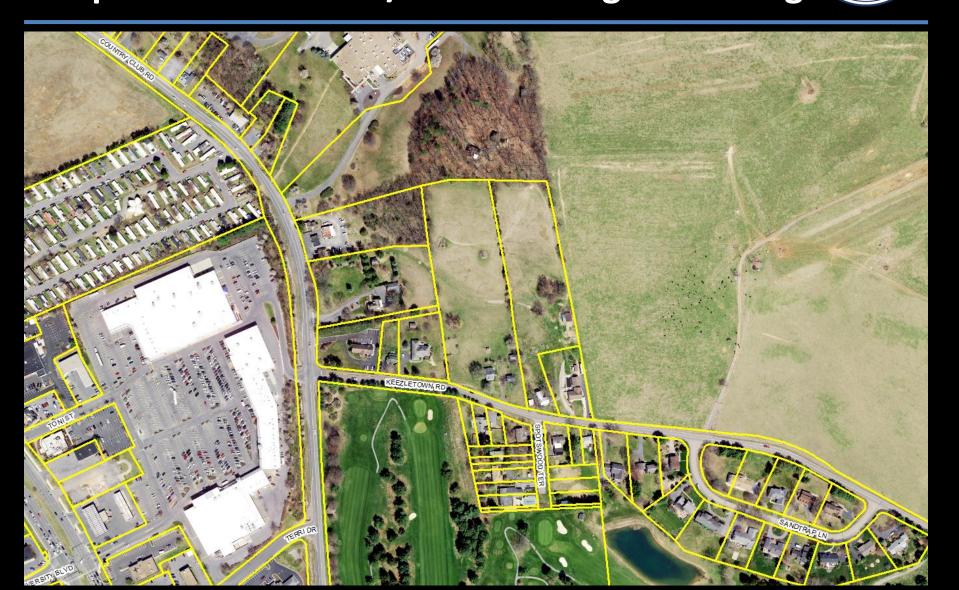

## Preliminary Plat – 650 Keezletown Rd Juniper Hill Commons/Harrisonburg Cohousing

- Preliminary Plat
  - -To create 15-townhome parcels, 4-duplex dwelling unit parcels, one single-family dwelling parcel, and one parcel for multi-family structures and common area