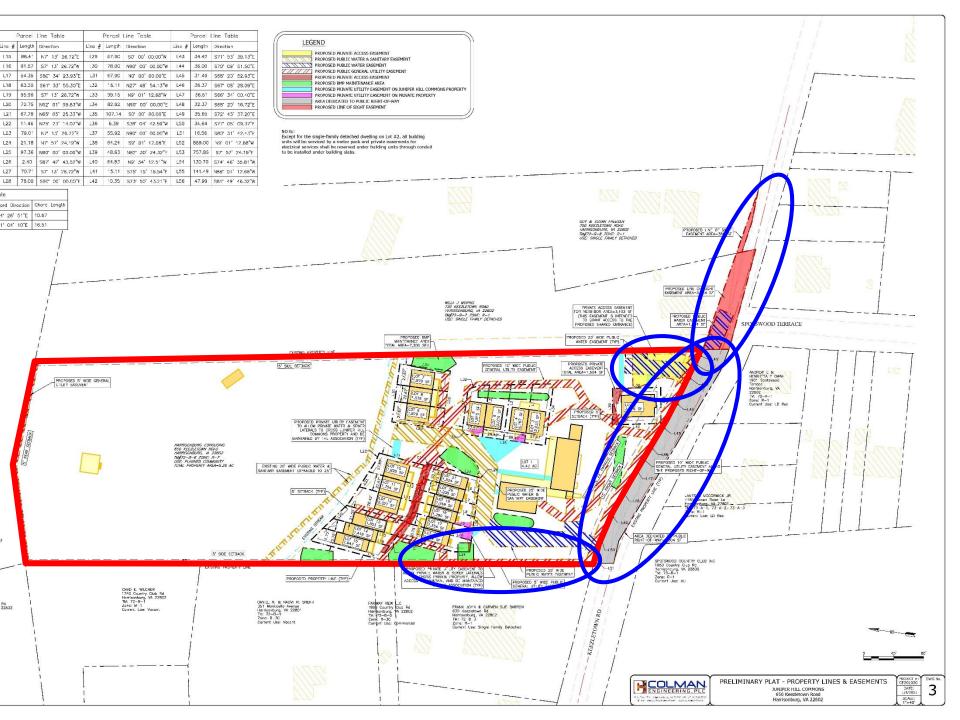

## Preliminary Plat – 650 Keezletown Rd Juniper Hill Commons/Harrisonburg Cohousing

- Preliminary Plat
  - -To create 15-townhome parcels, 4-duplex dwelling unit parcels, one single-family dwelling parcel, and one parcel for multi-family structures and common area

- With variance requests from the Subdivision Ordinance
  - For lots to not have public street frontage and
  - For deviation from public general utility easement dedication requirements.

## Recommendation

- Staff and Planning Commission (7-0) recommends approval of the preliminary plat with variances as requested:
  - For lots to not have public street frontage, and
  - For deviation from public general utility easement dedication requirements.