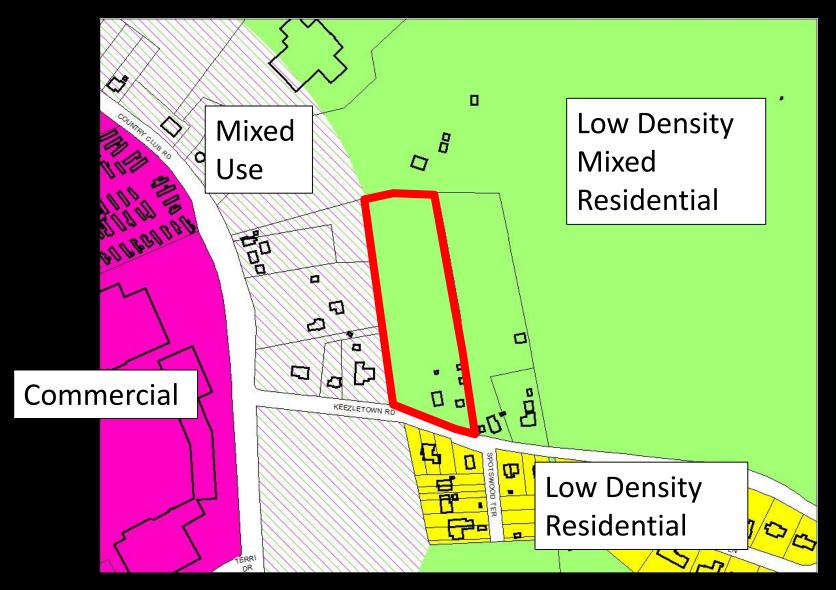

## Rezoning -650 Keezletown Road (Juniper Hill Commons) (R-1 to R-7)





### Rezoning -650 Keezletown Road (Juniper Hill Commons) (R-1 to R-7)





# Rezoning -650 Keezletown Road (Juniper Hill Commons) (R-1 to R-7)









#### Juniper Hill Commons Master Plan

- Section A. Uses Permitted by Right
- Section B. Uses Permitted by SUP
- Section C. Area, Density, and Dimensional Regulations
- Section D. Off-Street Vehicle and Bicycle Parking
- Section E. Modifications and Adjustments
- Master Plan Layout



#### **JUNIPER HILL COMMONS**





02/25/2020 of 1



### Land Use Guide



#### Recommendation:

Staff and Planning Commission recommend approving the rezoning request to R-7 (5-0).