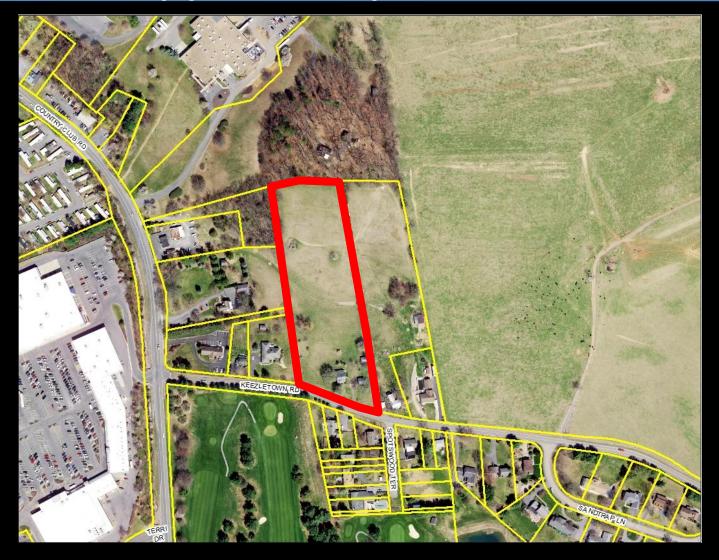

## Rezoning -650 Keezletown Road (Juniper Hill Commons) (R-1 to R-7)

# Rezoning -650 Keezletown Road (Juniper Hill Commons) (R-1 to R-7)