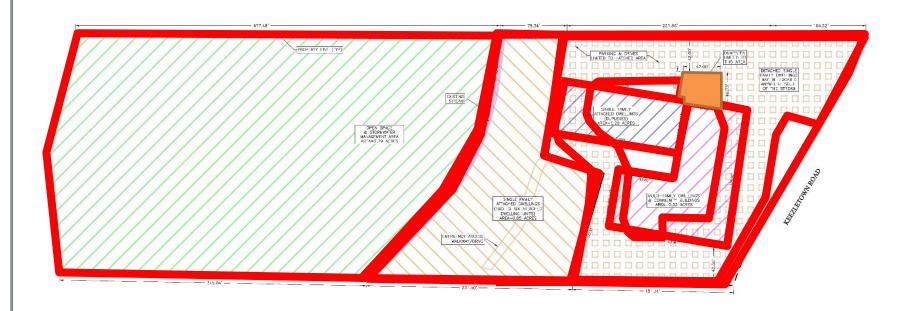

#### Juniper Hill Commons Master Plan

- Section A. Uses Permitted by Right
- Section B. Uses Permitted by SUP
- Section C. Area, Density, and Dimensional Regulations
- Section D. Off-Street Vehicle and Bicycle Parking
- Section E. Modifications and Adjustments
- Master Plan Layout