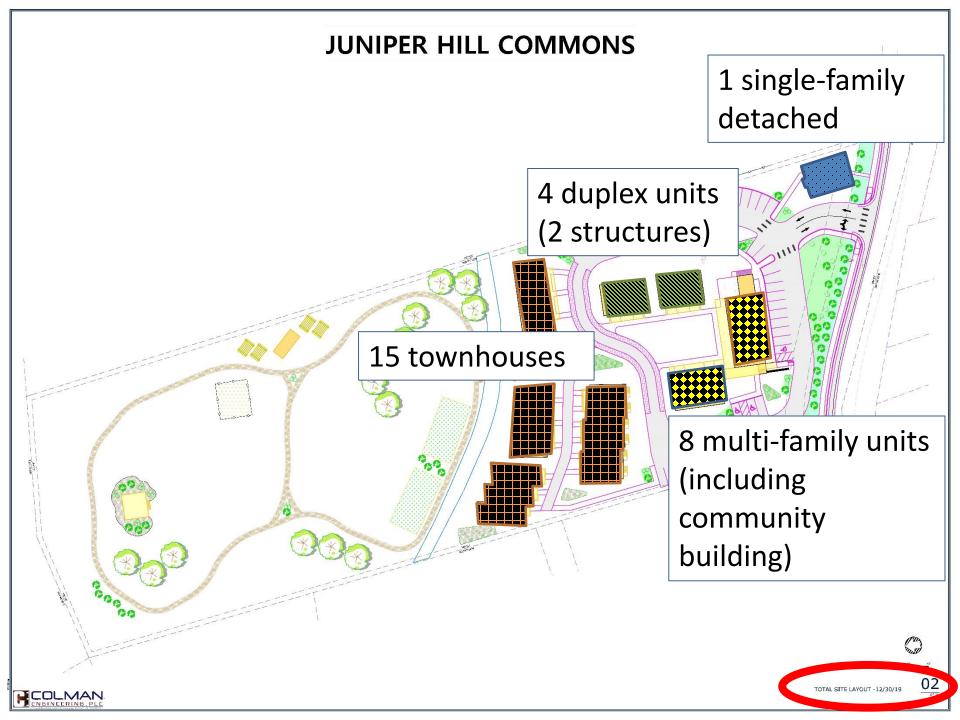

#### Juniper Hill Commons Master Plan

- Section A. Uses Permitted by Right
- Section B. Uses Permitted by SUP
- Section C. Area, Density, and Dimensional Regulations
- Section D. Off-Street Vehicle and Bicycle Parking
- Section E. Modifications and Adjustments
- Master Plan Layout

#### **JUNIPER HILL COMMONS**

02/25/2020 of 1