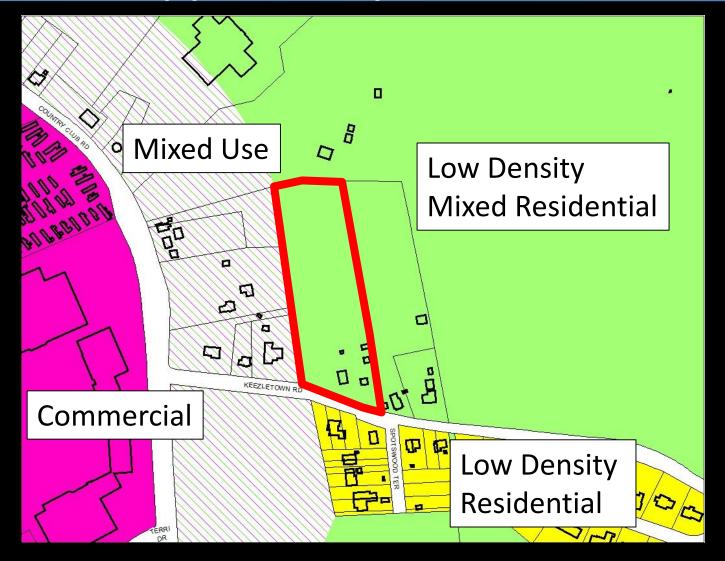

## Rezoning -650 Keezletown Road (Juniper Hill Commons) (R-1 to R-7)





### Rezoning -650 Keezletown Road (Juniper Hill Commons) (R-1 to R-7)





# Rezoning -650 Keezletown Road (Juniper Hill Commons) (R-1 to R-7)









#### Juniper Hill Commons Master Plan

- Section A. Uses Permitted by Right
- Section B. Uses Permitted by SUP
- Section C. Area, Density, and Dimensional Regulations
- Section D. Off-Street Vehicle and Bicycle Parking
- Section E. Modifications and Adjustments
- Master Plan Layout



#### **JUNIPER HILL COMMONS**





02/25/2020 of 1



### Land Use Guide



#### Recommendation:

Staff and Planning Commission recommend approving the rezoning request to R-7 (5-0).