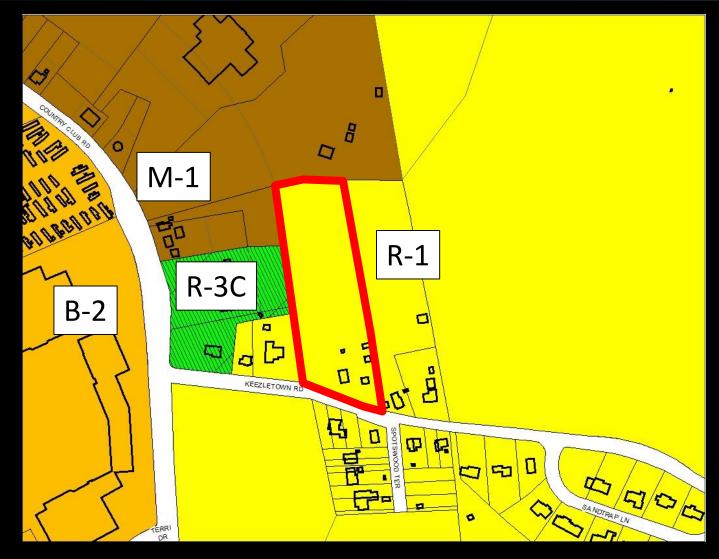

## Rezoning -650 Keezletown Road (Juniper Hill Commons) (R-1 to R-7)

# Rezoning -650 Keezletown Road (Juniper Hill Commons) (R-1 to R-7)