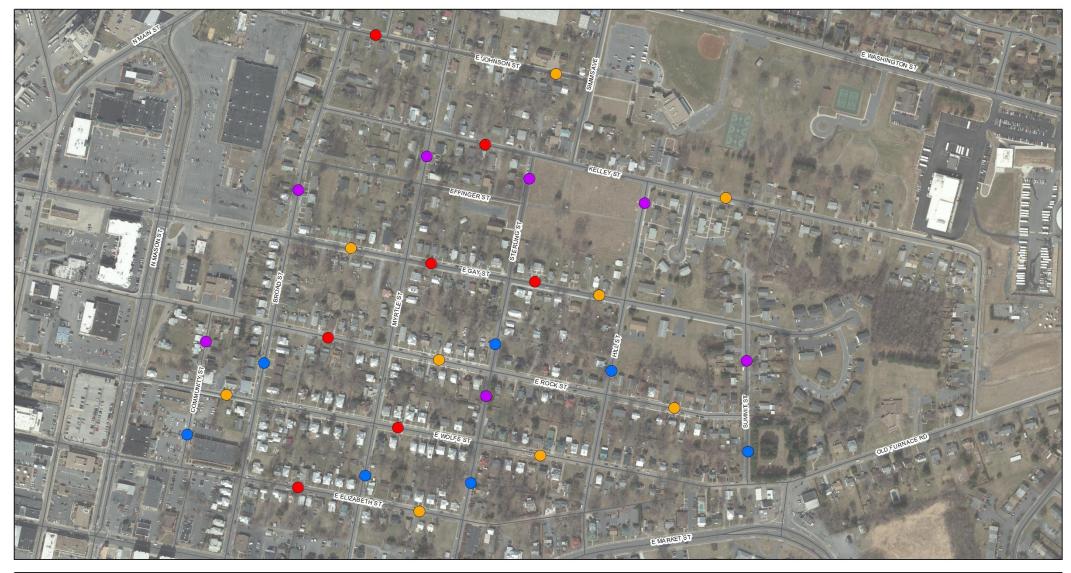

## Legend

- Did not meet
- Met volume
- Met volume & speed

Northeast Neighborhood Neighborhood Traffic Calming Program Traffic Study Results

Northeast Neighborhood Neighborhood Traffic Calming Program Proposed Streets for Traffic Calming