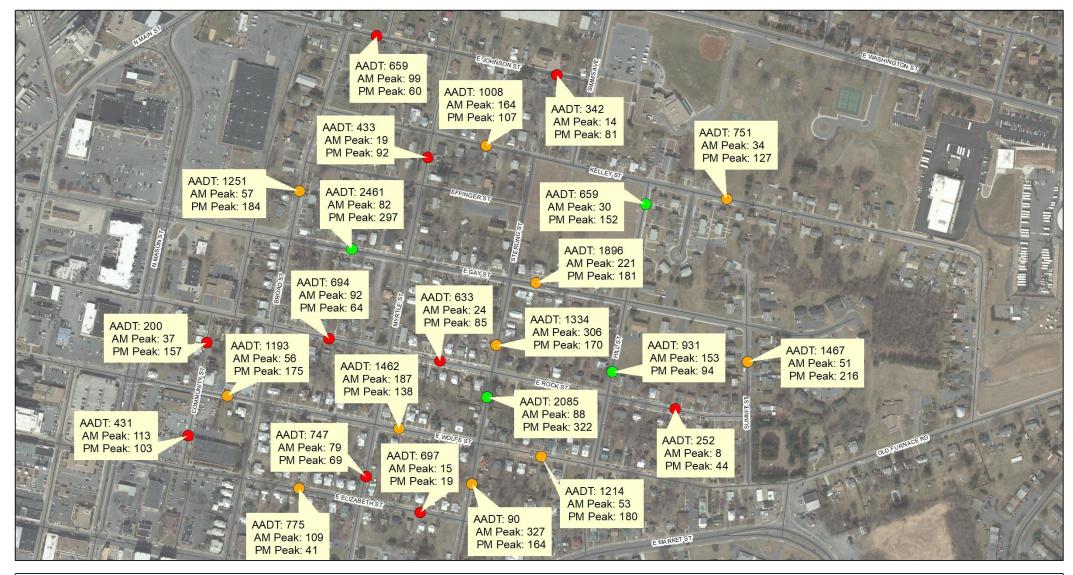

## Legend

- Did not meet
- Met volume
- Met volume & speed

Northeast Neighborhood Neighborhood Traffic Calming Program Traffic Study Results

Northeast Neighborhood Neighborhood Traffic Calming Program Proposed Streets for Traffic Calming