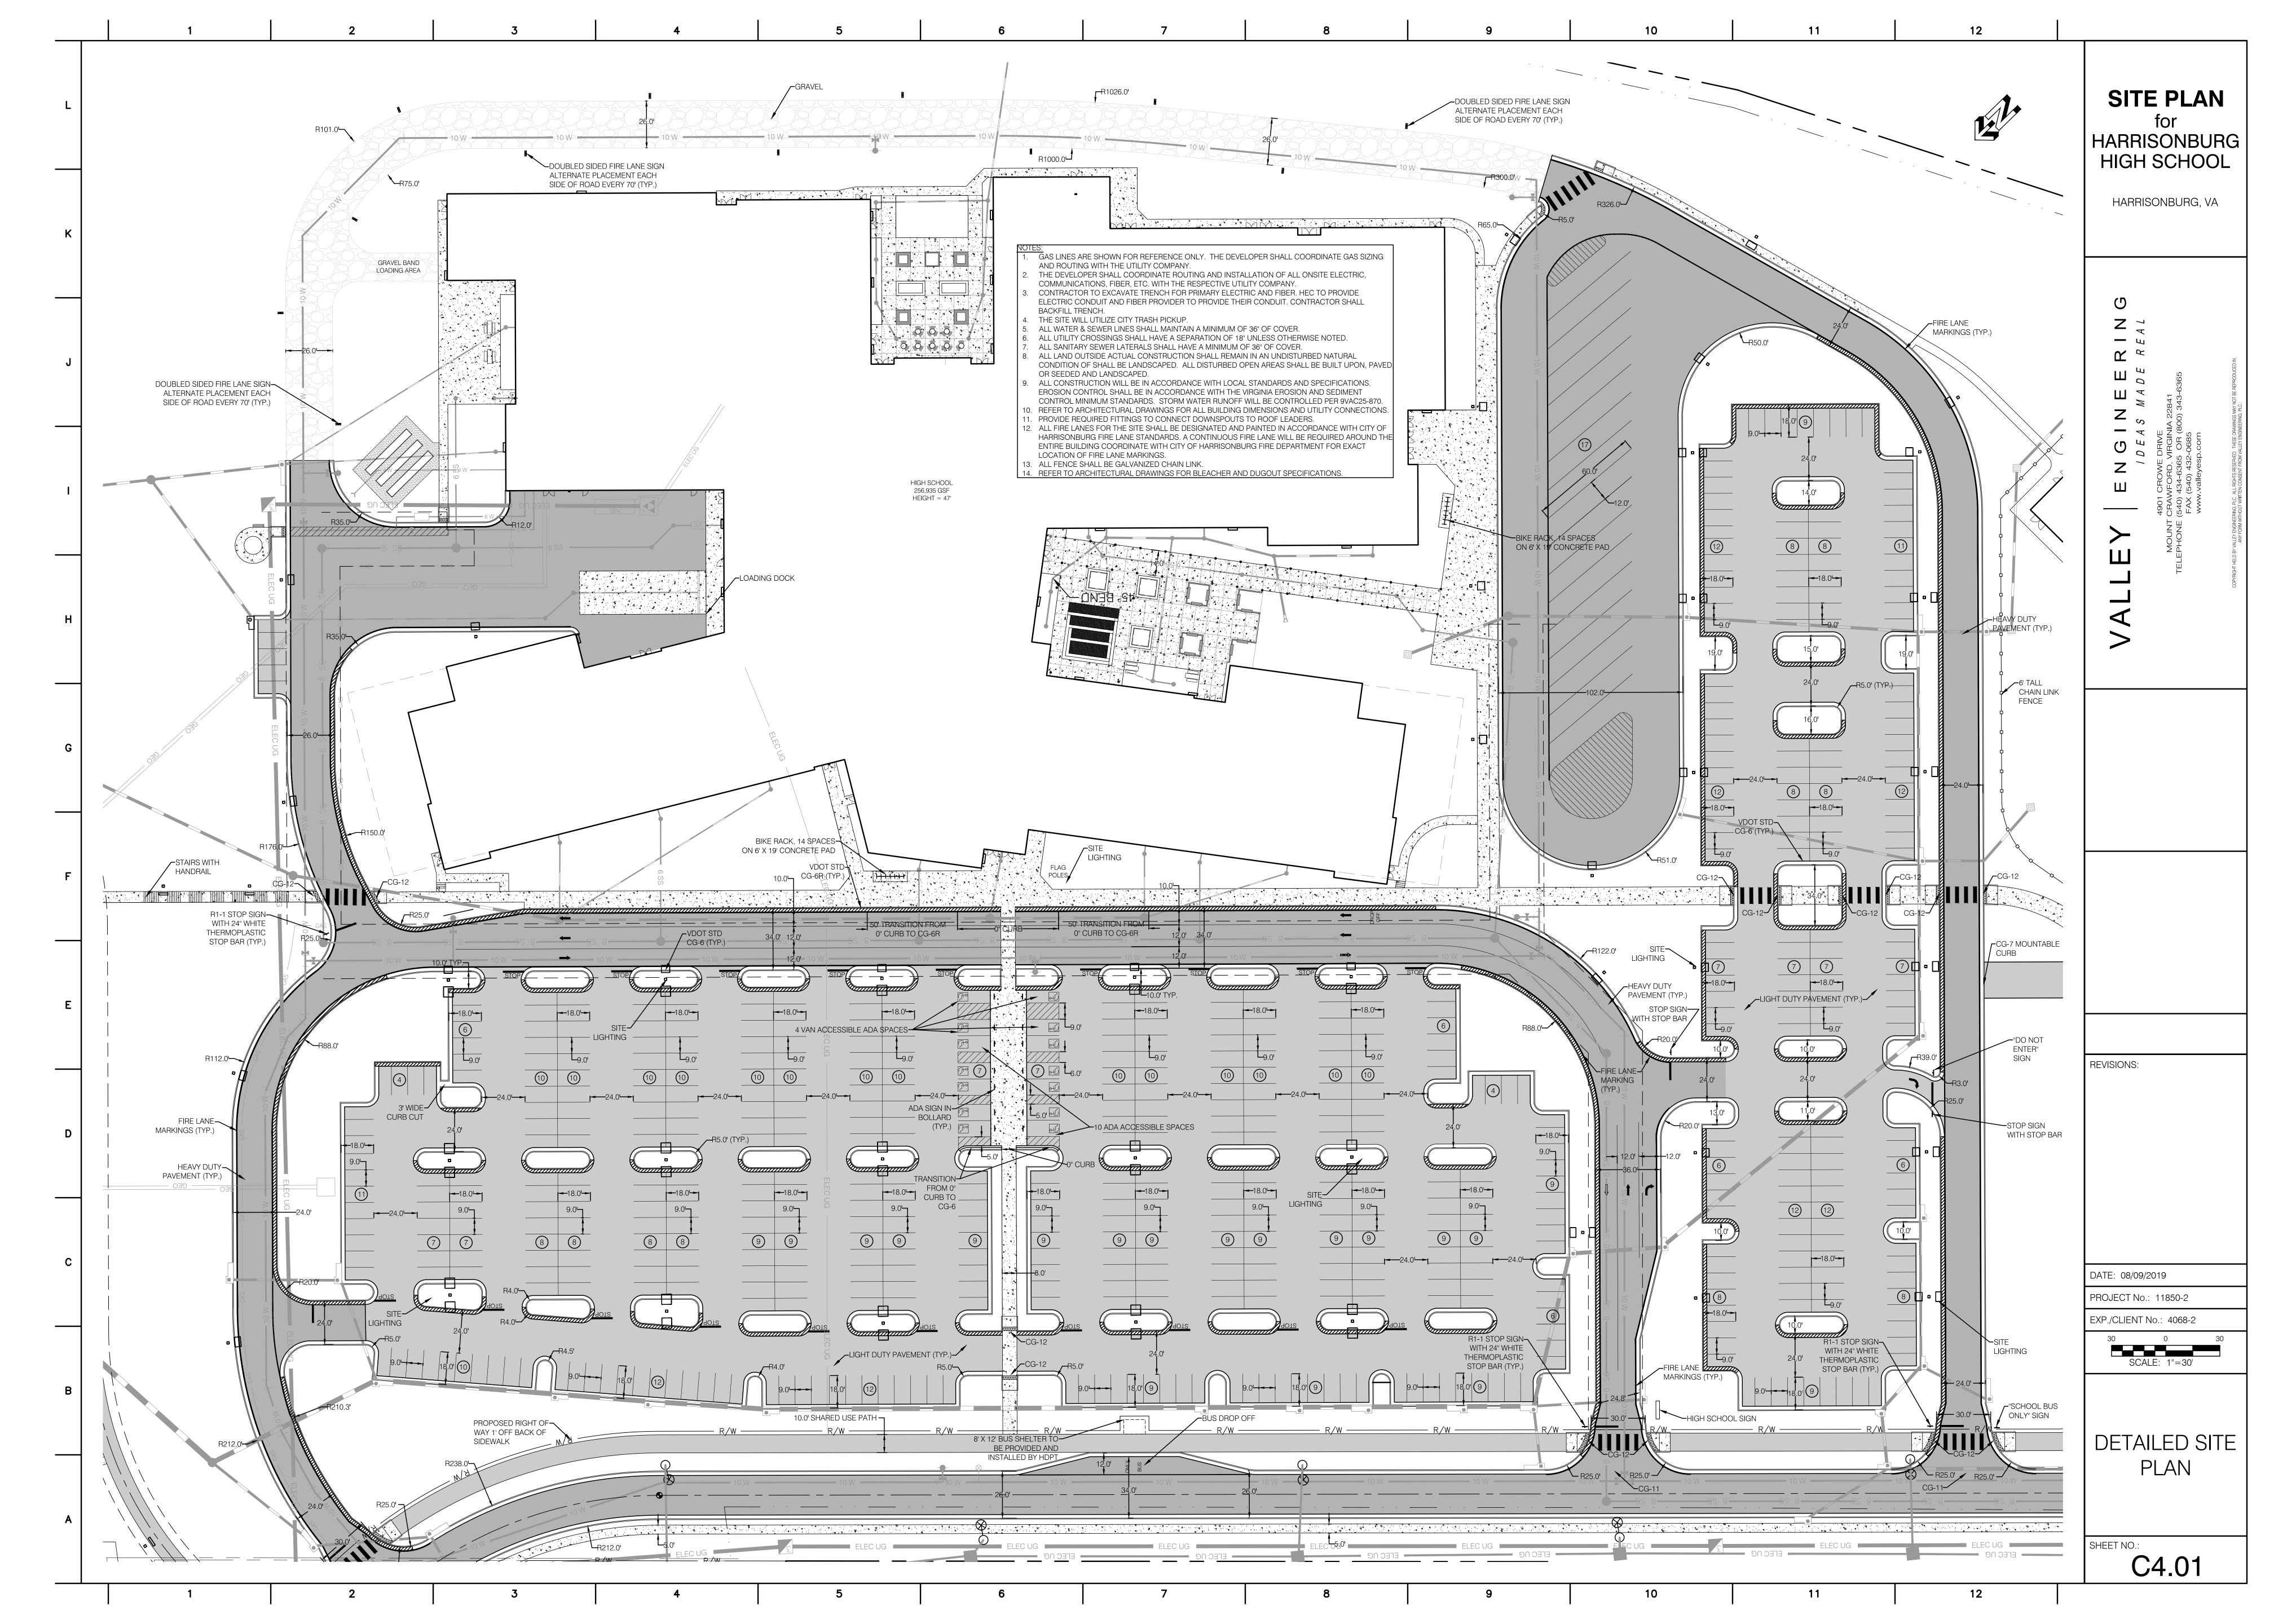

Dear Alison,

The new high school located on Route 11 South will have approximately 646 spaces including 23 ADA spaces. Of this total, 610 spaces are adjacent to the school providing for student/faculty parking. It is estimated that approximately 200 staff members will work in the building. Not all of that total will be in the building every day or for the entire day. The additional 36 spaces are in athletic parking.

Visitor parking will be limited to the northwest parking lot. Student drop off will be adjacent to the front of the building. These two areas will be separated by staggered islands.

An additional 50 on-street parking spaces will be constructed as part of the new public street. While these parking spaces are not located on site, they are located adjacent to the athletic facilities and will be available for use by the school and visitors providing for additional parking during school events.

## **NEW HARRISONBURG HIGH SCHOOL** PARKING CALCULATIONS DATE: 9-26-19 SCALE: NOT TO SCALE 88 PROPOSED HIGH SCHOOI 89 **CALCULATIONS KEY SPACES CALCULATED PER: SCHOOL PARKING (610 TOTAL)** "GUIDLINES FOR SCHOOL FACILITIES IN VIRGINIA'S PUBLIC SCHOOLS" STUDENT LOT = 433 **SUGGESTED PARKING:** 1/3 OF STUDENT ENROLLMENT: 400 (1200 STUDENTS) 1 SPACE PER FACULTY: 150 FACULTY **WEST TEACHER LOT = 89** 10% OF STAFF TOTAL FOR VISITORS: 15 **TOTAL SUGGESTED: 565 SPACES EAST TEACHER LOT = 88 TOTAL PARKING PROVIDED = 646 SPACES** (610 ADJACENT TO SCHOOL) **ATHLETIC PARKING (36 TOTAL) REQUIRED ADA PARKING:** 2% OF TOTAL: 13 SPACES STADIUM LOT = 25 (2 VAN ACCESSIBLE SPACE REQUIRED) **MAINTENANCE/SOFTBALL LOT = 11** VALLEY | ENGINEERING SCHOOL PARKING = 14 ADA SPACES (4 VAN ACCESSIBLE) **FOOTBALL PARKING = 8 ADA SPACES (4 VAN ACCESSIBLE)** BASEBALL/SOFTBALL PARKING = 1 VAN ACCESSILE SPACE IDEAS MADE REAL **TOTAL ADA PARKING PROVIDED = 23 SPACES** (9 VAN ACCESSIBLE)