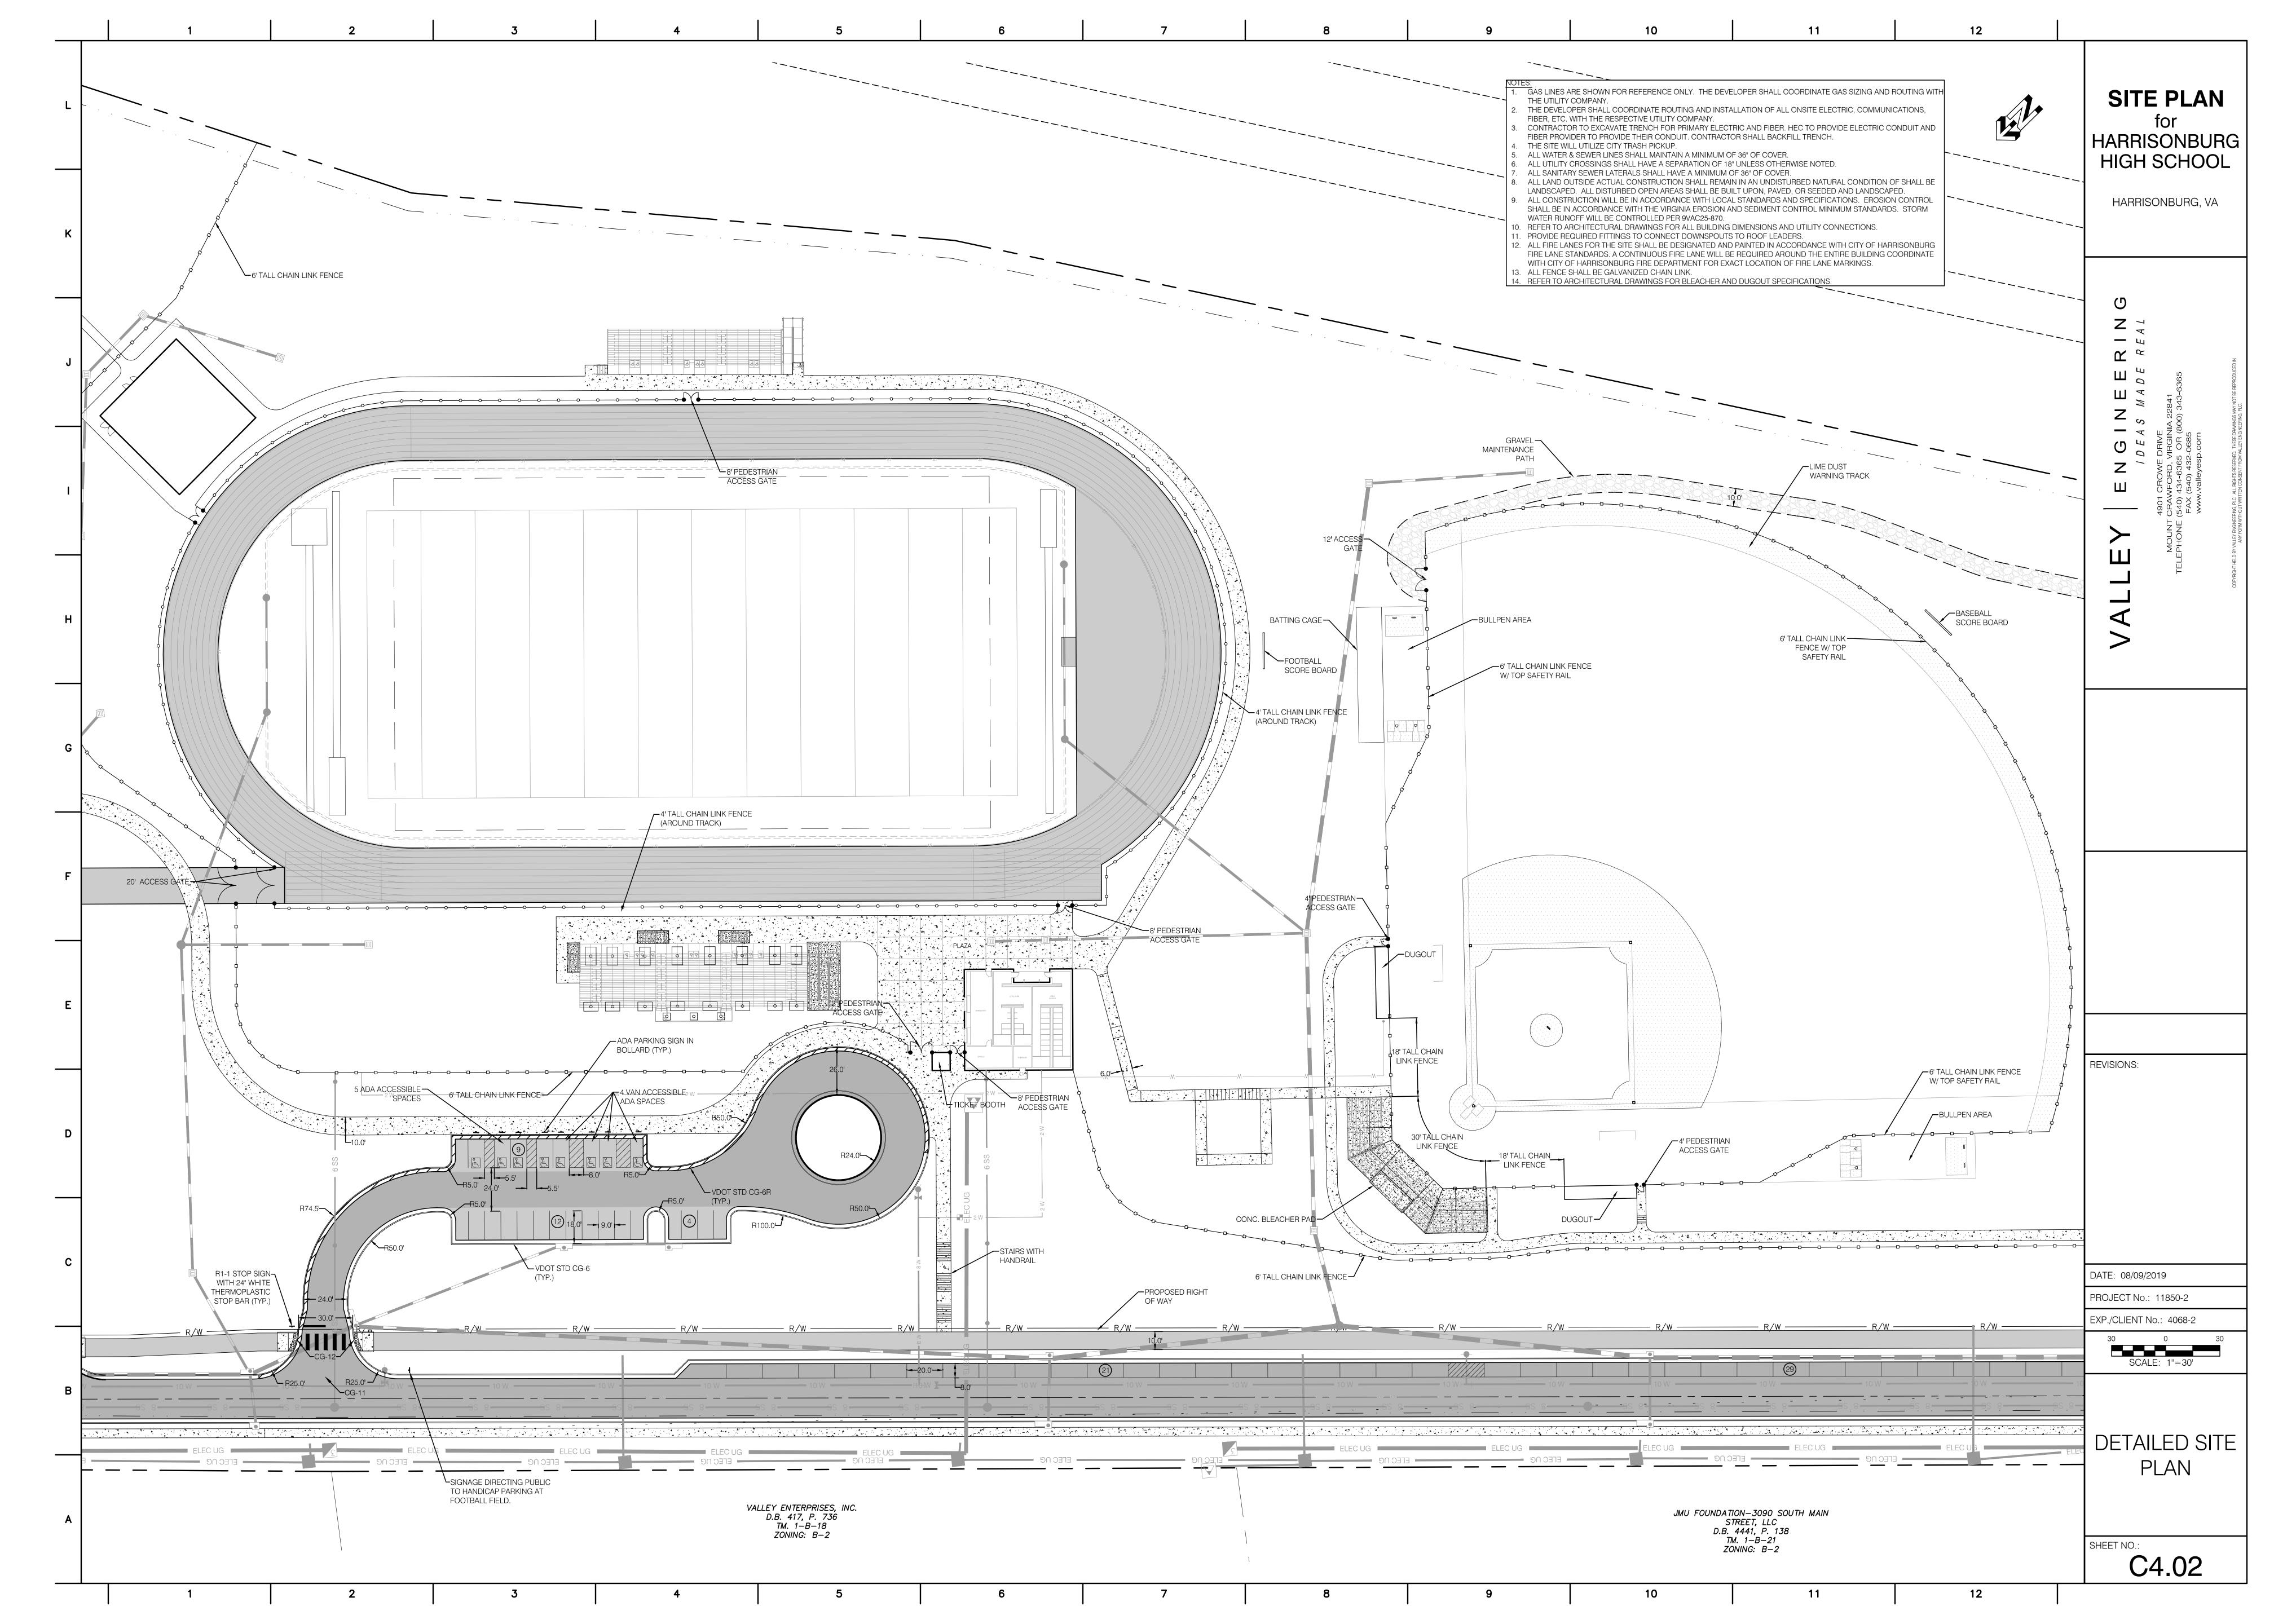

## **NEW HARRISONBURG HIGH SCHOOL** PARKING CALCULATIONS DATE: 9-26-19 SCALE: NOT TO SCALE 88 PROPOSED HIGH SCHOOI 89 **CALCULATIONS KEY SPACES CALCULATED PER: SCHOOL PARKING (610 TOTAL)** "GUIDLINES FOR SCHOOL FACILITIES IN VIRGINIA'S PUBLIC SCHOOLS" STUDENT LOT = 433 **SUGGESTED PARKING:** 1/3 OF STUDENT ENROLLMENT: 400 (1200 STUDENTS) 1 SPACE PER FACULTY: 150 FACULTY **WEST TEACHER LOT = 89** 10% OF STAFF TOTAL FOR VISITORS: 15 **TOTAL SUGGESTED: 565 SPACES EAST TEACHER LOT = 88 TOTAL PARKING PROVIDED = 646 SPACES** (610 ADJACENT TO SCHOOL) **ATHLETIC PARKING (36 TOTAL) REQUIRED ADA PARKING:** 2% OF TOTAL: 13 SPACES STADIUM LOT = 25 (2 VAN ACCESSIBLE SPACE REQUIRED) **MAINTENANCE/SOFTBALL LOT = 11** VALLEY | ENGINEERING SCHOOL PARKING = 14 ADA SPACES (4 VAN ACCESSIBLE) **FOOTBALL PARKING = 8 ADA SPACES (4 VAN ACCESSIBLE)** BASEBALL/SOFTBALL PARKING = 1 VAN ACCESSILE SPACE IDEAS MADE REAL **TOTAL ADA PARKING PROVIDED = 23 SPACES** (9 VAN ACCESSIBLE)