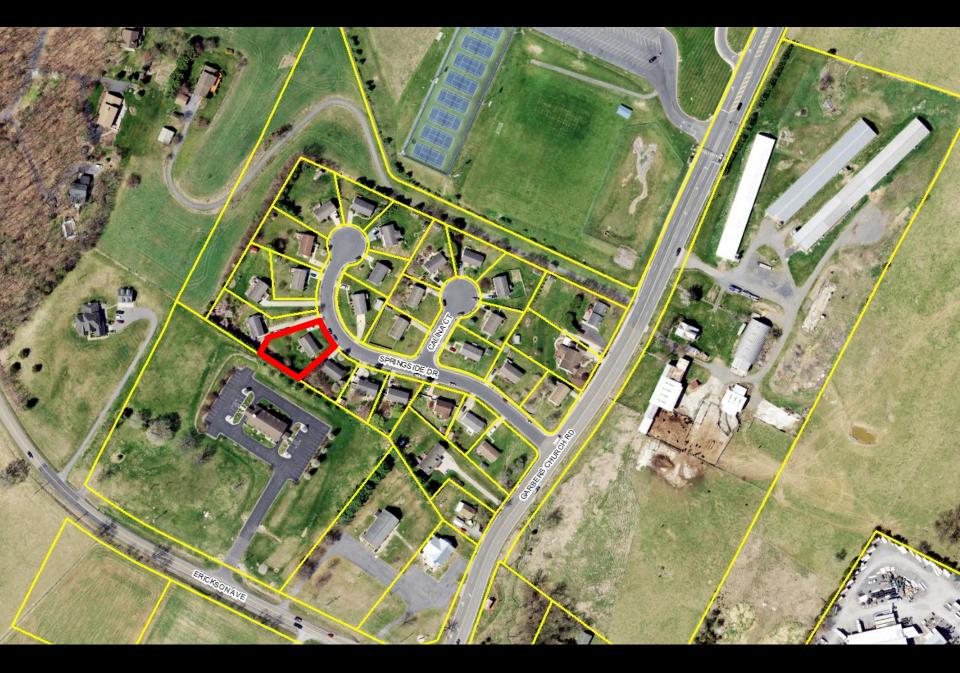

## SUP - 1447 Springside Drive Major Family Day Home

*Minor Family Day Home:* A child day care program offered in the residence of the provider or the home of any of the children in care for one (1) through four (4) children under the age of thirteen (13), exclusive of any children who reside in the home, when at least one (1) child receives care for compensation. A minor family day home shall be considered a home occupation and therefore requires that a home occupation permit be granted by the zoning administrator; however, no conditions more restrictive than those imposed on residences occupied by a single family shall be imposed on the day home.

Major Family Day Home: A child day care program offered in the residence of the provider or the home of any of the children in care for five (5) through twelve (12) children under the age of thirteen (13), exclusive of any children who reside in the home, when at least one (1) child receives care for compensation.