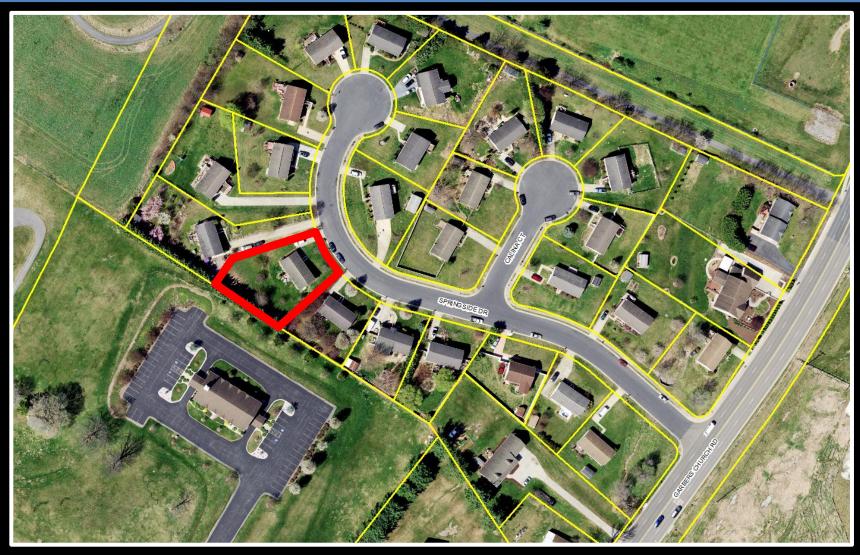

## SUP - 1447 Springside Drive Major Family Day Home

*Minor Family Day Home:* A child day care program offered in the residence of the provider or the home of any of the children in care for one (1) through four (4) children under the age of thirteen (13), exclusive of any children who reside in the home, when at least one (1) child receives care for compensation. A minor family day home shall be considered a home occupation and therefore requires that a home occupation permit be granted by the zoning administrator; however, no conditions more restrictive than those imposed on residences occupied by a single family shall be imposed on the day home.

Major Family Day Home: A child day care program offered in the residence of the provider or the home of any of the children in care for five (5) through twelve (12) children under the age of thirteen (13), exclusive of any children who reside in the home, when at least one (1) child receives care for compensation.