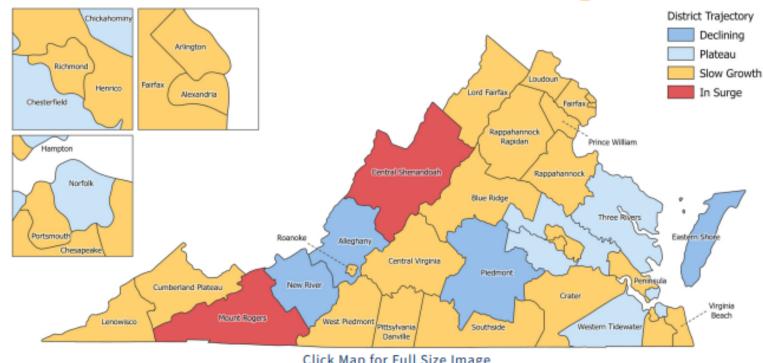

## **Growth Trajectories: Two Health Districts in Surge**

Click Map for Full Size Image

Though 25 of the 35 districts are still showing growth, only two are surging (down from four last week).

Questions