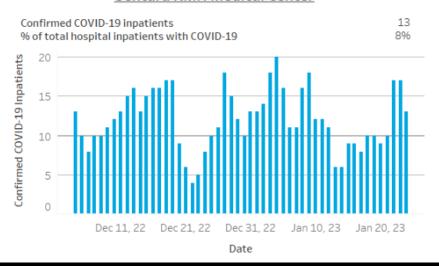

### Number of Cases by Report Date for Virginia for the past year

Number of cases by the date reported to VDH New Cases 7 Day Average







- •15,019 cases (+3,398)
- •177 deaths (+58)

# Community Levels







# Current Models for Area

## **UVA Model of Weekly Hospital Admissions**



# Sentara RMH

### Sentara RMH Medical Center



## Sentara Western Region Number Confirmed COVID-19 Inpatients

#### Sentara Martha Jefferson Hospital



#### Sentara RMH Medical Center



#### Sentara Halifax Regional Hospital



#### Sentara Northern Virginia Medical Center



#### <u>Sentara Peninsula Region</u> Number Confirmed COVID-19 Inpatients

#### Sentara CarePlex Hospital



#### Sentara Williamsburg Regional Medical Center



# Virginia Department of Health Weekly Influenza Activity Report



Report Generated January 19, 2023

### How many people are seeking care for an influenza-like illness (ILI)?

Percent of Medical Visits for Influenza-like Illness by Flu Season



- During the week ending January 14, 2023 (week 2), Virginia reported 3.4% of ED and UCC visits were for ILI.
- During the week ending January 14, 2023, the highest ILI intensity level observed in any region was 5 (Low).

#### Intensity Level by Region, Week ending December 24, 2022 Week Ending D