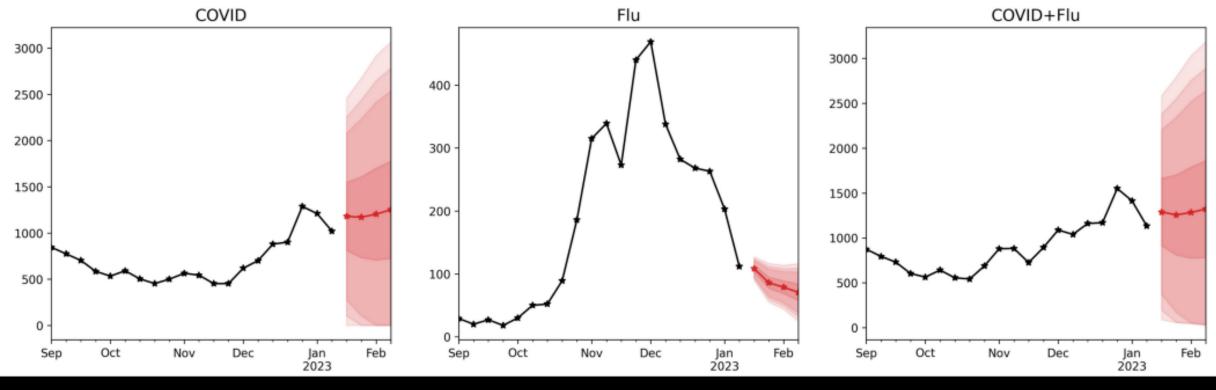

### Number of Cases by Report Date for Virginia for the past year

Number of cases by the date reported to VDH New Cases 7 Day Average







- •15,019 cases (+3,398)
- •177 deaths (+58)

# Community Levels







# Current Models for Area

## **UVA Model of Weekly Hospital Admissions**



# Sentara RMH

### Sentara RMH Medical Center



## Sentara Western Region Number Confirmed COVID-19 Inpatients

#### Sentara Martha Jefferson Hospital



#### Sentara RMH Medical Center



#### Sentara Halifax Regional Hospital



#### Sentara Northern Virginia Medical Center



#### <u>Sentara Peninsula Region</u> Number Confirmed COVID-19 Inpatients

#### Sentara CarePlex Hospital



#### Sentara Williamsburg Regional Medical Center



# Virginia Department of Health Weekly Influenza Activity Report



Report Generated January 19, 2023

### How many people are seeking care for an influenza-like illness (ILI)?

Percent of Medical Visits for Influenza-like Illness by Flu Season



- During the week ending January 14, 2023 (week 2), Virginia reported 3.4% of ED and UCC visits were for IL