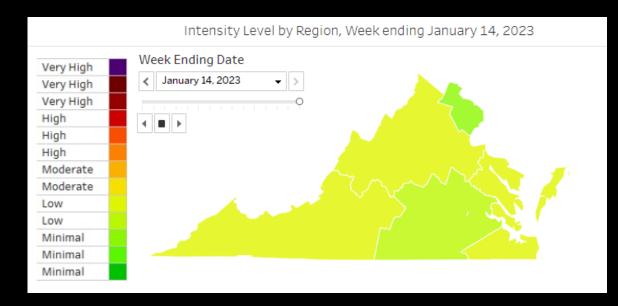

### How many people are seeking care for an influenza-like illness (ILI)?

Percent of Medical Visits for Influenza-like Illness by Flu Season

- During the week ending January 14, 2023 (week 2), Virginia reported 3.4% of ED and UCC visits were for ILI.
- During the week ending January 14, 2023, the highest ILI intensity level observed in any region was 5 (Low).