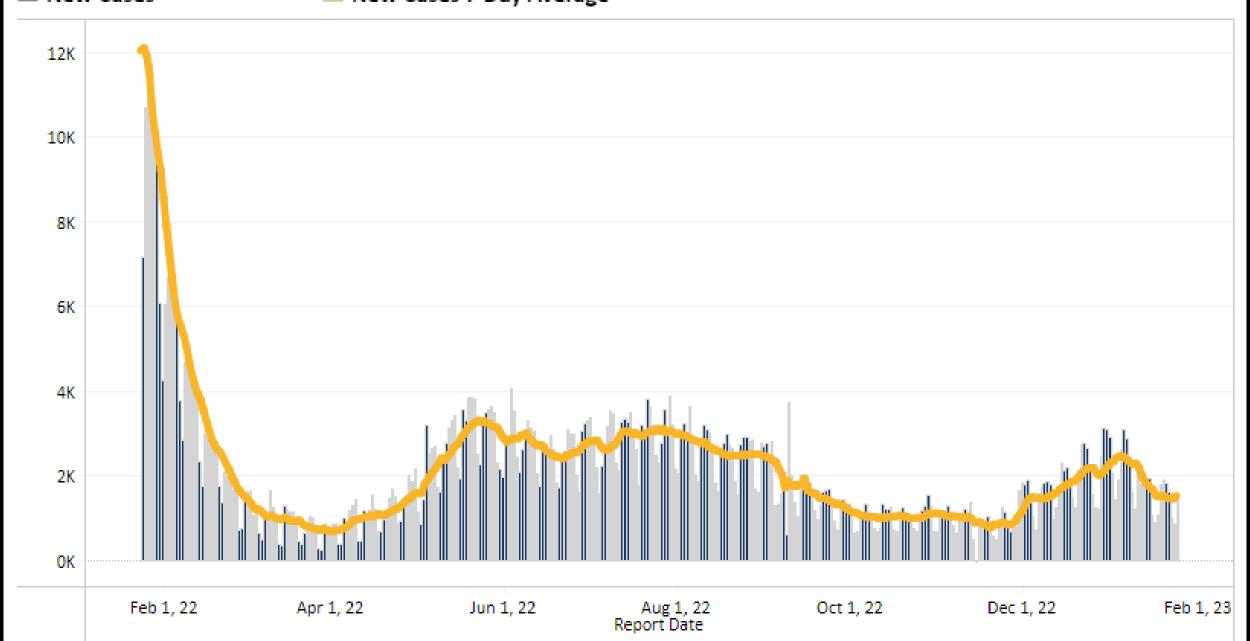

### Number of Cases by Report Date for Virginia for the past year

Number of cases by the date reported to VDH New Cases 7 Day Average

- •15,019 cases (+3,398)
- •177 deaths (+58)