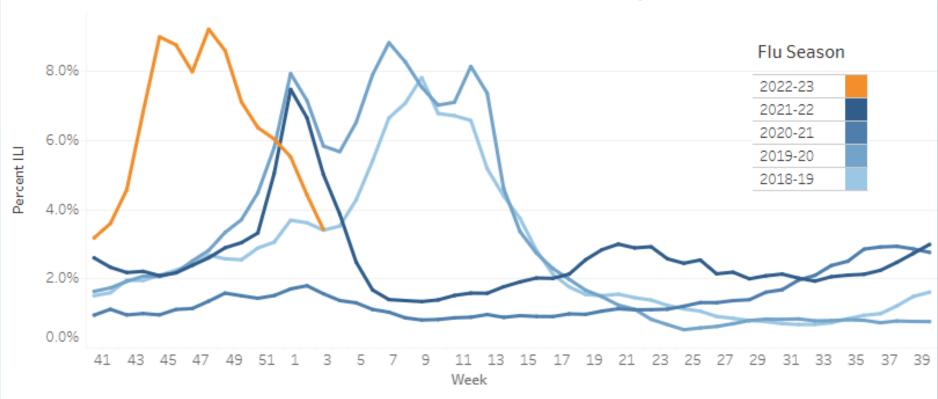

### How many people are seeking care for an influenza-like illness (ILI)?

Percent of Medical Visits for Influenza-like Illness by Flu Season

- During the week ending January 14, 2023 (week 2), Virginia reported 3.4% of ED and UCC visits were for ILI.
- During the week ending January 14, 2023, the highest ILI intensity level observed in any region was 5 (Low).