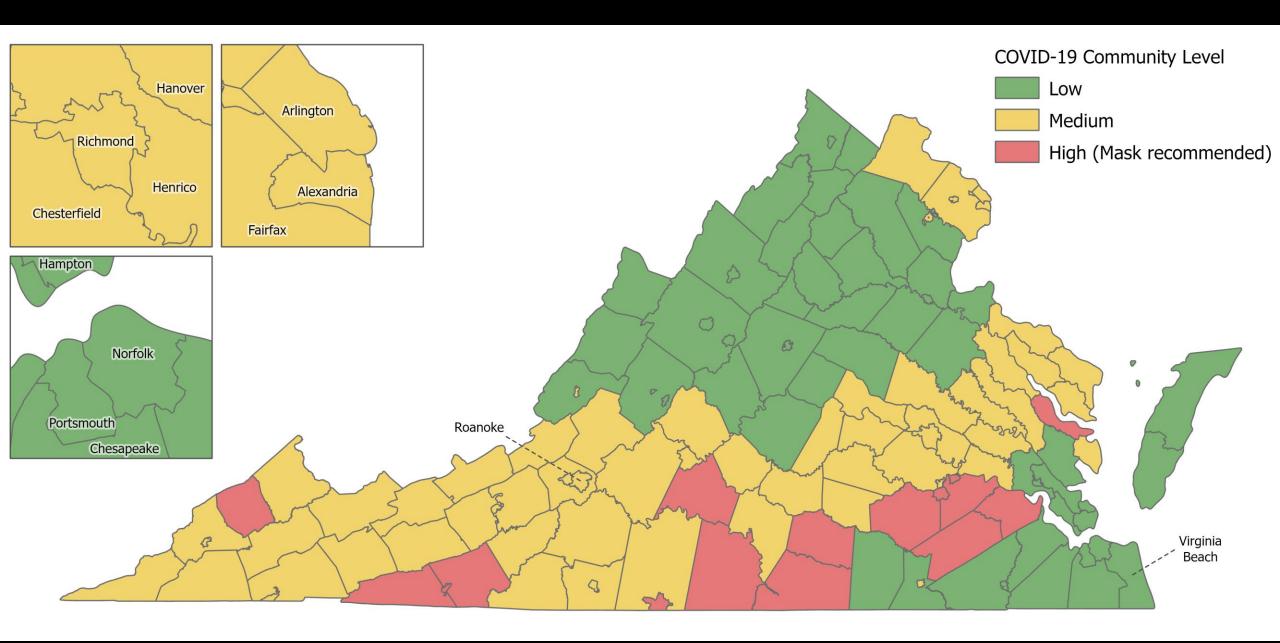

### Number of Cases by Report Date for Virginia for the past year

Number of cases by the date reported to VDH New Cases 7 Day Average







- •15,019 cases (+3,398)
- •177 deaths (+58)

# Community Levels







# Current Models for Area

## **UVA Model of Weekly Hospital Admissions**



# Sentara RMH

### Sentara RMH Medical Center



## Sentara Western Region Number Confirmed COVID-19 Inpatients

#### Sentara Martha Jefferson Hospital



#### Sentara RMH Medical Center



#### Sentara Halifax Regional Hospital



#### Sentara Northern Virginia Medical Center



#### <u>Sentara Peninsula Region</u> Number Confirmed COVID-19 Inpatients

#### Sentara CarePlex Hospital



#### Sentara Williamsburg Regional Medical Center



# Virginia Department of Health Weekly Influenza Activity Report



Report Generated January 19, 2023

### How many people are seeking care for an influenza-like illness (ILI)?

Percent of Medical Visits for Influenza-like Illness by Flu Season



- During the week ending J