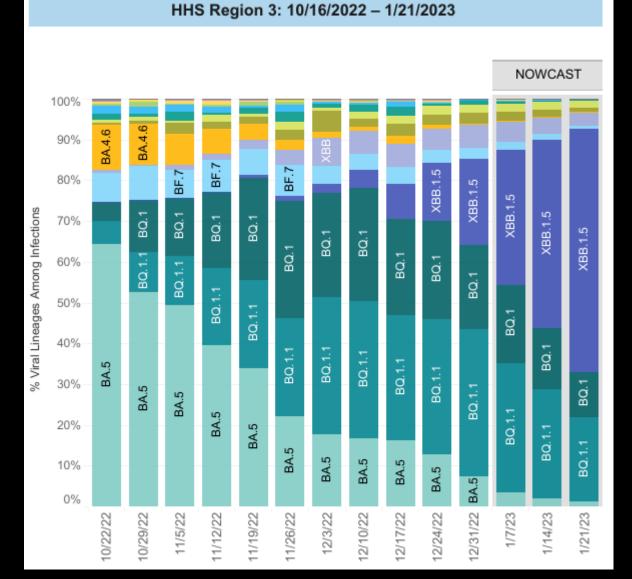

### Number of Cases by Report Date for Virginia for the past year

Number of cases by the date reported to VDH New Cases 7 Day Average







- •15,019 cases (+3,398)
- •177 deaths (+58)

# Community Levels







# Current Models for Area

## **UVA Model of Weekly Hospital Admissions**



# Sentara RMH

### Sentara RMH Medical Center



## Sentara Western Region Number Confirmed COVID-19 Inpatients

#### Sentara Martha Jefferson Hospital



#### Sentara RMH Medical Center



#### Sentara Halifax Regional Hospital



#### Sentara Northern Virginia Medical Center



#### <u>Sentara Peninsula Region</u> Number Confirmed COVID-19 Inpatients

#### Sentara CarePlex Hospital



#### Sentara Williamsburg Regional Medical Center



# Virginia Department of Health Weekly Influenza Activity Report



Report Generated January 19, 2023

### How many people are seeking care for an influenza-like illness (ILI)?

Percent of Medical Visits for Influenza-like Illness by Flu Season



- During the week ending Janua