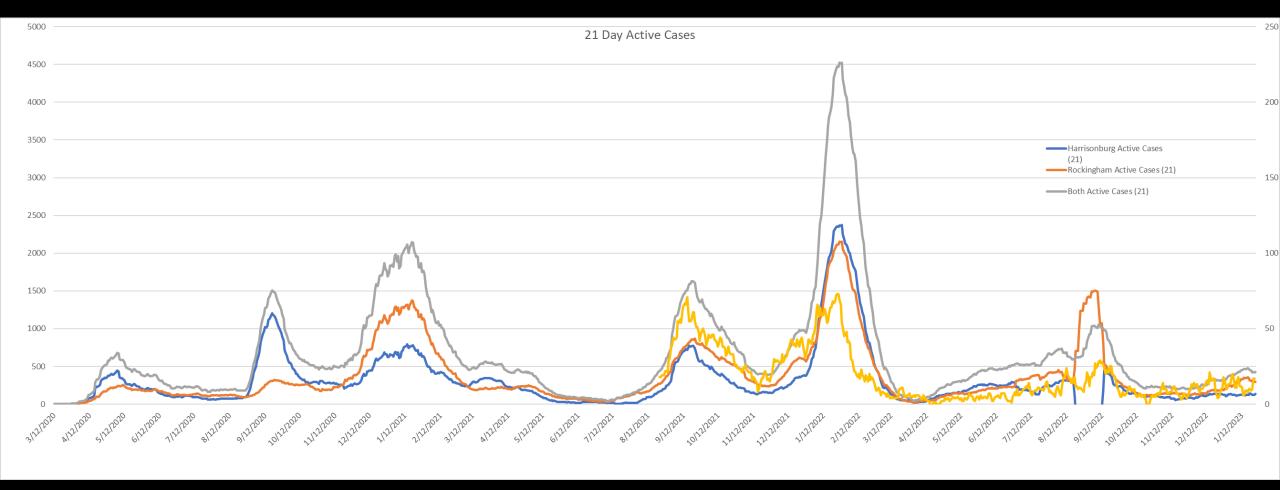

### Number of Cases by Report Date for Virginia for the past year

Number of cases by the date reported to VDH New Cases 7 Day Average







- •15,019 cases (+3,398)
- •177 deaths (+58)

# Community Levels







# Current Models for Area

## **UVA Model of Weekly Hospital Admissions**



# Sentara RMH

### Sentara RMH Medical Center



## Sentara Western Region Number Confirmed COVID-19 Inpatients

#### Sentara Martha Jefferson Hospital



#### Sentara RMH Medical Center



#### Sentara Halifax Regional Hospital



#### Sentara Northern Virginia Medical Center



#### <u>Sentara Peninsula Region</u> Number Confirmed COVID-19 Inpatients

#### Sentara CarePlex Hospital



#### Sentara Williamsburg Regional Medical Center



# Virginia Department of Health Weekly Influenza Activity Report



Report Generated January 19, 2023

### How many people are seeking care for an influenza-like illness (ILI)?

Percent of Medical Visits fo