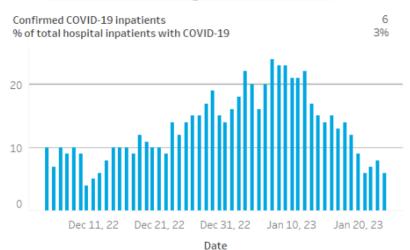

### Number of Cases by Report Date for Virginia for the past year

Number of cases by the date reported to VDH New Cases 7 Day Average







- •15,019 cases (+3,398)
- •177 deaths (+58)

# Community Levels







# Current Models for Area

## **UVA Model of Weekly Hospital Admissions**



# Sentara RMH

### Sentara RMH Medical Center



## Sentara Western Region Number Confirmed COVID-19 Inpatients

#### Sentara Martha Jefferson Hospital



#### Sentara RMH Medical Center



#### Sentara Halifax Regional Hospital



#### Sentara Northern Virginia Medical Center



#### <u>Sentara Peninsula Region</u> Number Confirmed COVID-19 Inpatients

#### Sentara CarePlex Hospital



#### Sentara Williamsburg Regional Medical Center



# Virginia Department of Health Weekly Influenza Activity Report



Report Generated January 19, 2023

### How many people are seeking care for an influenza-like illness (ILI)?

Percent of Medical Visits for Influenza-like Illness by Flu Season



- During the week ending January 14, 2023 (week 2), Virginia reported 3.4% of ED and UCC visits were for ILI.
- During the week ending January 14, 2023, the highest ILI intensity level observed in any region was 5 (Low).

#### Intensity Level by Region, Week ending December 24, 2022 Week Ending Date Very High ✓ December 24, 2022 Very High Very High High **4** ■ **>** High High Moderate