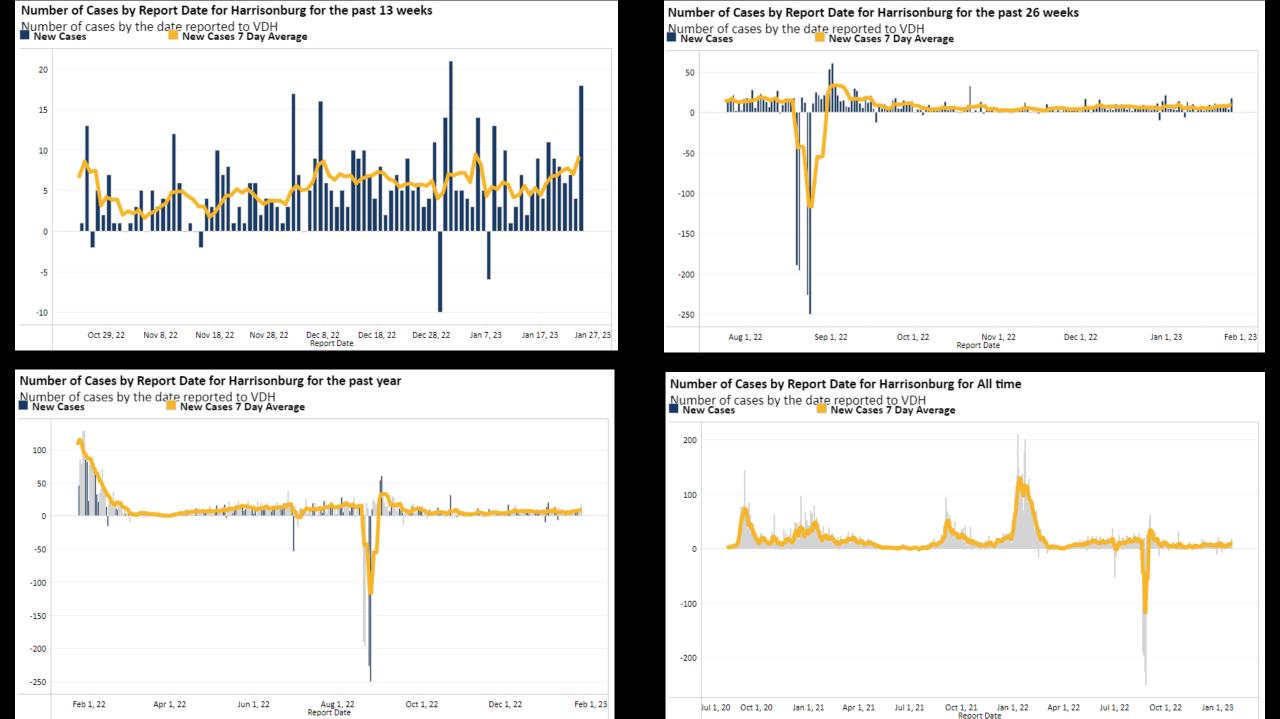

### Number of Cases by Report Date for Virginia for the past year

Number of cases by the date reported to VDH New Cases 7 Day Average

- •15,019 cases (+3,398)
- •177 deaths (+58)