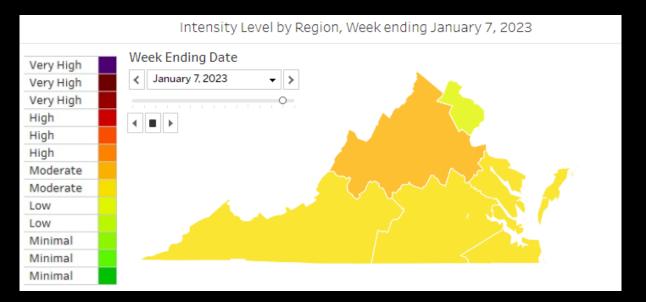

### How many people are seeking care for an influenza-like illness (ILI)?

Percent of Medical Visits for Influenza-like Illness by Flu Season

- During the week ending January 14, 2023 (week 2), Virginia reported 3.4% of ED and UCC visits were for ILI.
- During the week ending January 14, 2023, the highest ILI intensity level observed in any region was 5 (Low).

### Intensity Level by Region, Week ending December 31, 2022