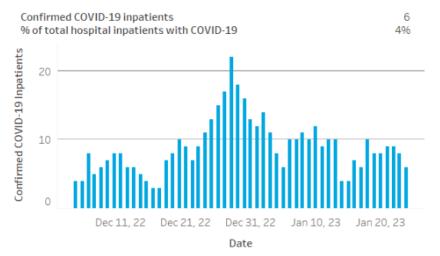

### Number of Cases by Report Date for Virginia for the past year

Number of cases by the date reported to VDH New Cases 7 Day Average







- •15,019 cases (+3,398)
- •177 deaths (+58)

# Community Levels







# Current Models for Area

## **UVA Model of Weekly Hospital Admissions**



# Sentara RMH

### Sentara RMH Medical Center



## Sentara Western Region Number Confirmed COVID-19 Inpatients

#### Sentara Martha Jefferson Hospital



#### Sentara RMH Medical Center



#### Sentara Halifax Regional Hospital



#### Sentara Northern Virginia Medical Center



#### <u>Sentara Peninsula Region</u> Number Confirmed COVID-19 Inpatients

#### Sentara CarePlex Hospital



#### Sentara Williamsburg Regional Medical Center



# Virginia Department of Health Weekly Influenza Activity Report



Report Generated January 19, 2023

### How many people are seeking care for an influenza-like illness (ILI)?

Percent of Medical Visits for Influenza-like Illness by Flu Season



- During the week ending January 14, 2023 (week 2), Virginia reported 3.4% of ED and UCC visits were for ILI.
- During the week ending January 14, 2023, the highest ILI intensity level observed in any region was 5 (Low).

#### Intensity Level by Region, Week end