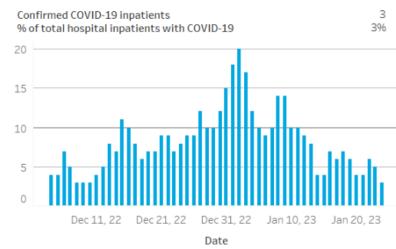

#### Sentara Martha Jefferson Hospital

#### Sentara RMH Medical Center

#### Sentara Halifax Regional Hospital

#### Sentara Northern Virginia Medical Center

#### <u>Sentara Peninsula Region</u> Number Confirmed COVID-19 Inpatients

#### Sentara CarePlex Hospital

#### Sentara Williamsburg Regional Medical Center