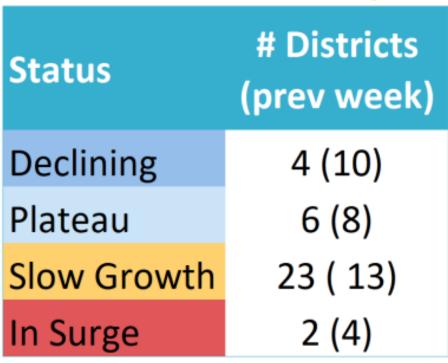

## **Growth Trajectories: Two Health Districts in Surge**

Click Map for Full Size Image

Though 25 of the 35 districts are still showing growth, only two are surging (down from four last week).

Questions