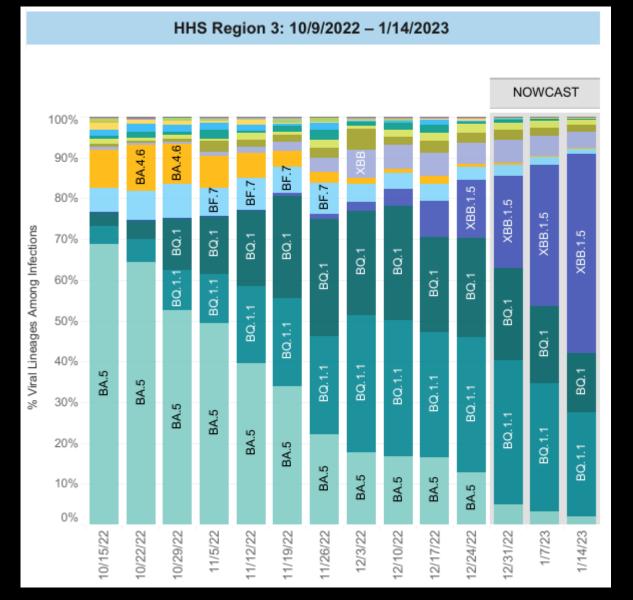

### Number of Cases by Report Date for Virginia for the past year

Number of cases by the date reported to VDH New Cases 7 Day Average







- •15,019 cases (+3,398)
- •177 deaths (+58)

# Community Levels







# Current Models for Area

## **UVA Model of Weekly Hospital Admissions**



# Sentara RMH

### Sentara RMH Medical Center



## Sentara Western Region Number Confirmed COVID-19 Inpatients

#### Sentara Martha Jefferson Hospital



#### Sentara RMH Medical Center



#### Sentara Halifax Regional Hospital



#### Sentara Northern Virginia Medical Center



#### <u>Sentara Peninsula Region</u> Number Confirmed COVID-19 Inpatients

#### Sentara CarePlex Hospital



#### Sentara Williamsburg Regional Medical Center



# Virginia Department of Health Weekly Influenza Activity Report



Report Generated January 19, 2023

### How many people are seeking care for an influenza-like illness (ILI)?

Percent of Medical Visits for Influenza-like Illness by Flu Season



- During the week ending Jan