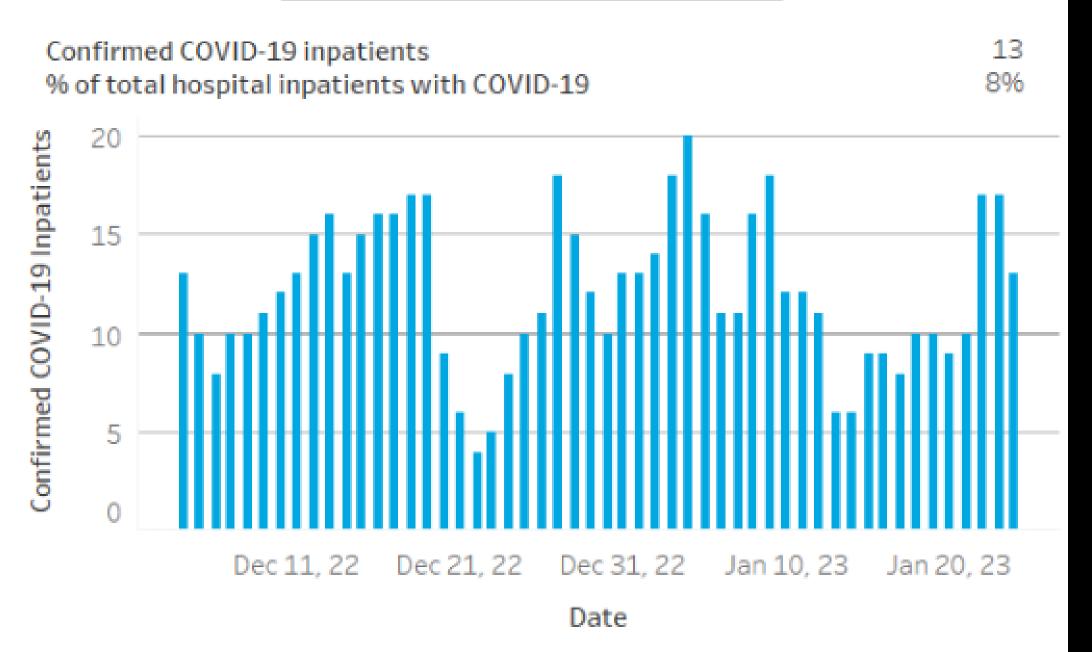

# Sentara RMH

### Sentara RMH Medical Center

## Sentara Western Region Number Confirmed COVID-19 Inpatients