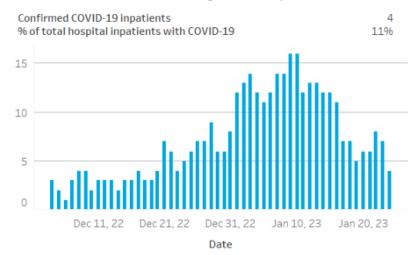

### Number of Cases by Report Date for Virginia for the past year

Number of cases by the date reported to VDH New Cases 7 Day Average







- •15,019 cases (+3,398)
- •177 deaths (+58)

# Community Levels







# Current Models for Area

## **UVA Model of Weekly Hospital Admissions**



# Sentara RMH

### Sentara RMH Medical Center



## Sentara Western Region Number Confirmed COVID-19 Inpatients

#### Sentara Martha Jefferson Hospital



#### Sentara RMH Medical Center



#### Sentara Halifax Regional Hospital



#### Sentara Northern Virginia Medical Center



#### <u>Sentara Peninsula Region</u> Number Confirmed COVID-19 Inpatients

#### Sentara CarePlex Hospital



#### Sentara Williamsburg Regional Medical Center



# Virginia Department of Health Weekly Influenza Activity Report



Report Generated January 19, 2023

### How many people are seeking care for an influenza-like illness (ILI)?

Percent of Medical Visits for Influenza-like Illness by Flu Season



- During the week ending January 14, 2023 (week 2), Virginia reported 3.4% of ED and UCC visits were for ILI.
- During the week ending January 14, 2023, the highest ILI intensity level observed in any region was 5 (Low).

#### Intensity Level by Region, Week ending December 24, 2022 Week Ending Date Very High ✓ December 24, 2022 Very Hig