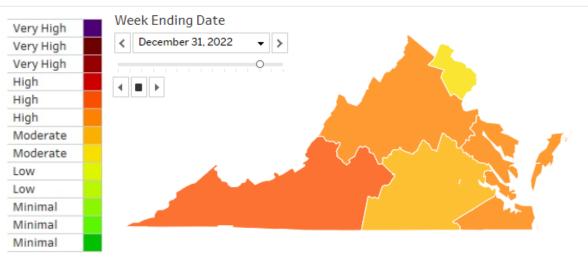

#### Sentara Williamsburg Regional Medical Center



# Virginia Department of Health Weekly Influenza Activity Report



Report Generated January 19, 2023

### How many people are seeking care for an influenza-like illness (ILI)?

Percent of Medical Visits for Influenza-like Illness by Flu Season



- During the week ending January 14, 2023 (week 2), Virginia reported 3.4% of ED and UCC visits were for ILI.
- During the week ending January 14, 2023, the highest ILI intensity level observed in any region was 5 (Low).

#### Intensity Level by Region, Week ending December 24, 2022 Week Ending Date Very High ✓ December 24, 2022 Very High Very High High **4** ■ **>** High High Moderate Moderate Low Low Minimal Minimal

Minimal



### Intensity Level by Region, Week ending December 31, 2022





## **Growth Trajectories: Two Health Districts in Surge**





Click Map for Full Size Image

Though 25 of the 35 districts are still showing growth, only two are surging (down from four last week).



Questions