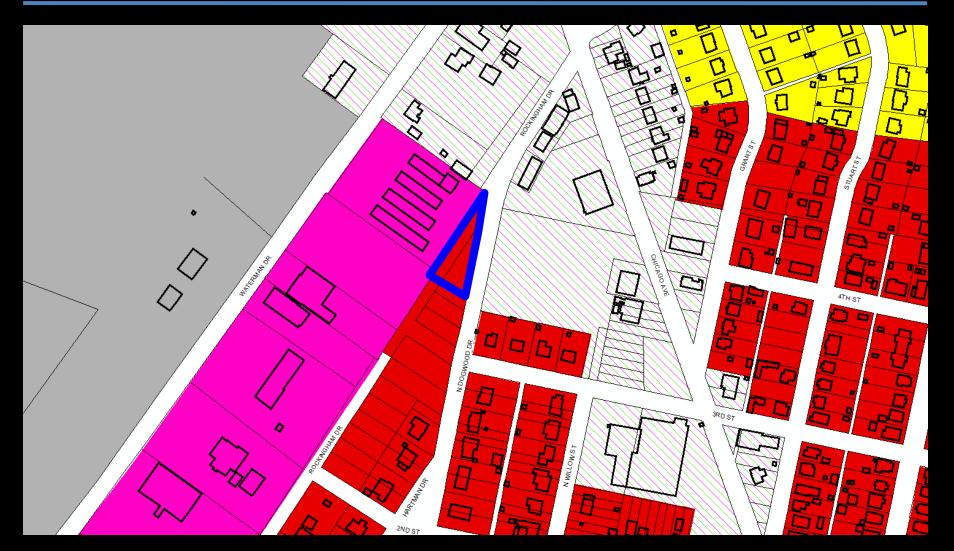

# Rezoning – 745 N Dogwood Dr & 860 Waterman Dr (R-1 to M-1)





# Rezoning – 745 N Dogwood Dr & 860 Waterman Dr (R-1 to M-1)





# Rezoning – 745 N Dogwood Dr & 860 Waterman Dr (R-1 to M-1)









\*Approximate site boundaries shown

#### **Submitted Proffer**

At the time of development, along the property boundary adjacent to the North Dogwood Drive right-of-way, construct a 5 ft tall fence and provide a 10-ft wide landscaping buffer with trees or vegetation with the intent to form a dense screen. The installed vegetation shall be 6-ft in height at the time of planting and installed at a distance not greater than 7-ft on center. Both the fence and landscaping shall be maintained by the property owner.



### Recommendation

Staff and Planning Commission (6-1) recommends approval of the rezoning from R-1 to M-1C.