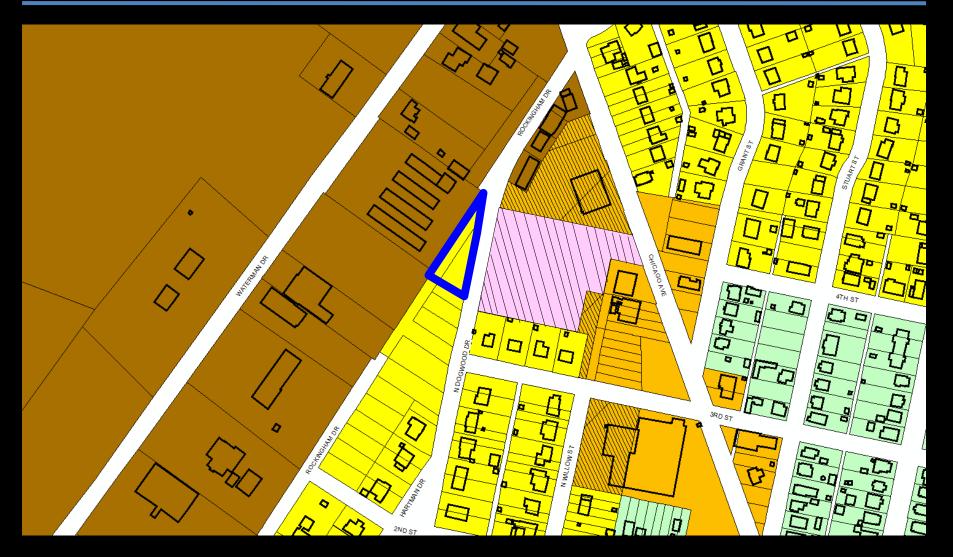

# Rezoning – 745 N Dogwood Dr & 860 Waterman Dr (R-1 to M-1)

# Rezoning – 745 N Dogwood Dr & 860 Waterman Dr (R-1 to M-1)

\*Approximate site boundaries shown