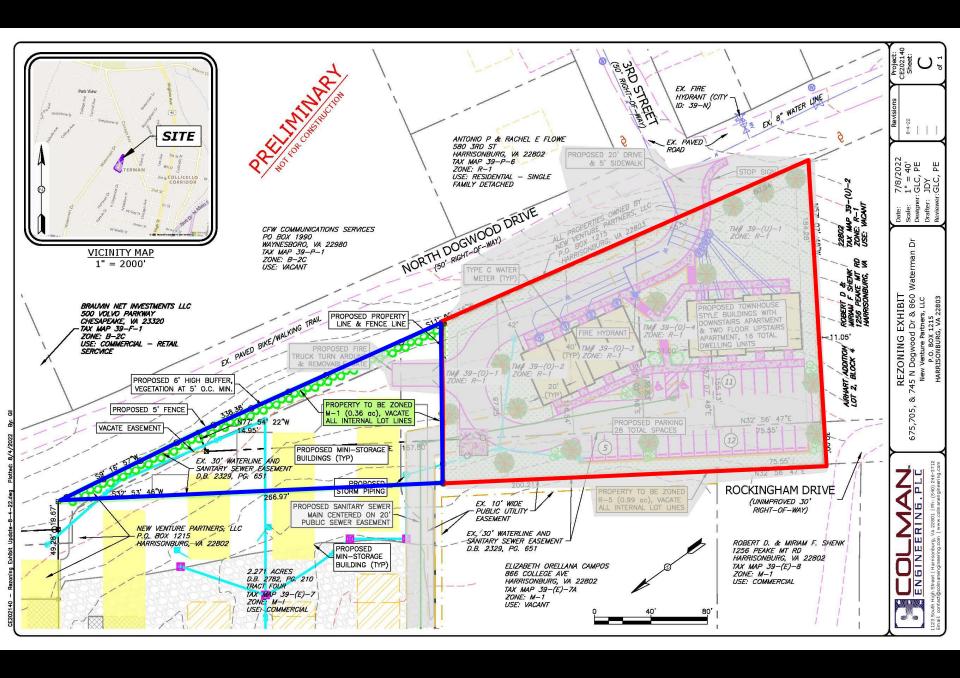

#### **Submitted Proffer**

At the time of development, along the property boundary adjacent to the North Dogwood Drive right-of-way, construct a 5 ft tall fence and provide a 10-ft wide landscaping buffer with trees or vegetation with the intent to form a dense screen. The installed vegetation shall be 6-ft in height at the time of planting and installed at a distance not greater than 7-ft on center. Both the fence and landscaping shall be maintained by the property owner.