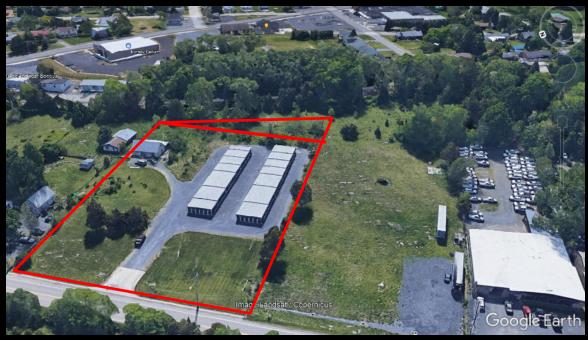

# Rezoning – 745 N Dogwood Dr & 860 Waterman Dr (R-1 to M-1)

\*Approximate site boundaries shown