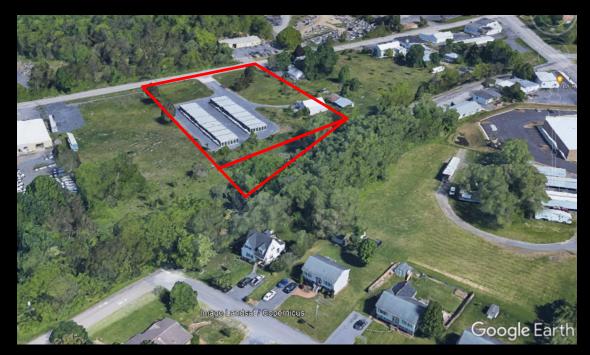

#### **Submitted Proffer**

At the time of development, along the property boundary adjacent to the North Dogwood Drive right-of-way, construct a 5 ft tall fence and provide a 10-ft wide landscaping buffer with trees or vegetation with the intent to form a dense screen. The installed vegetation shall be 6-ft in height at the time of planting and installed at a distance not greater than 7-ft on center. Both the fence and landscaping shall be maintained by the property owner.