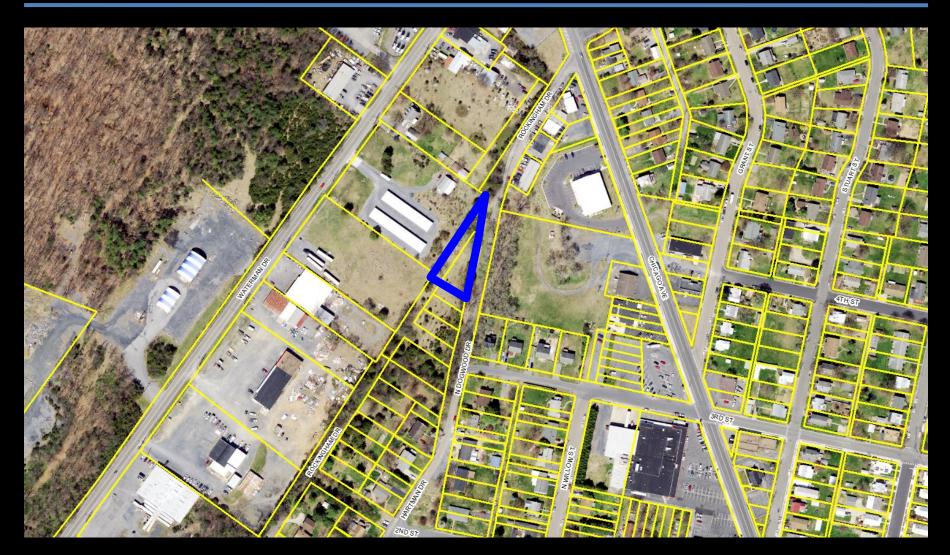

# Rezoning – 745 N Dogwood Dr & 860 Waterman Dr (R-1 to M-1)

\*Approximate site boundaries shown