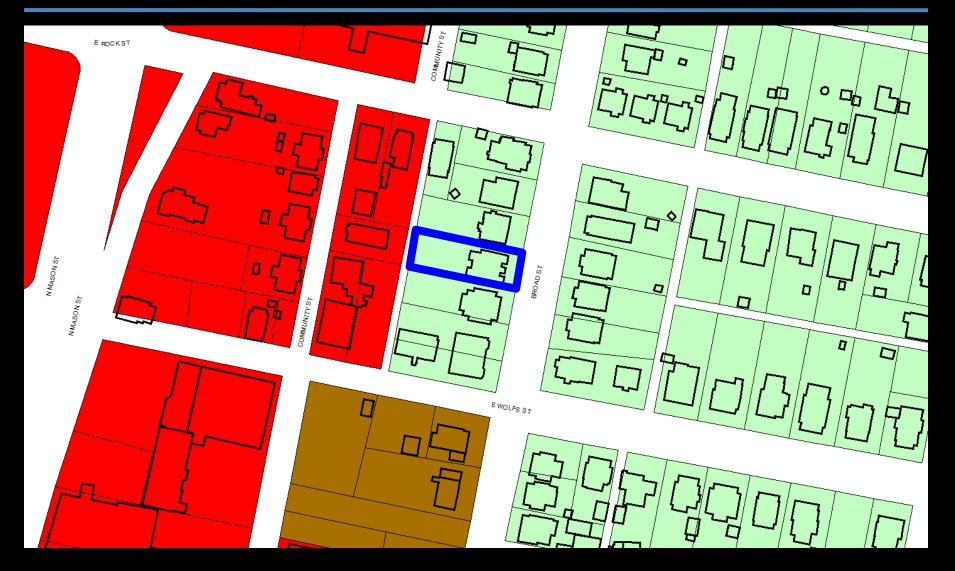

### Rezoning – 211 Broad Street (R-2 to B-1C)

# Rezoning – 211 Broad Street (R-2 to B-1C)

## Rezoning – 211 Broad Street (R-2 to B-1C)