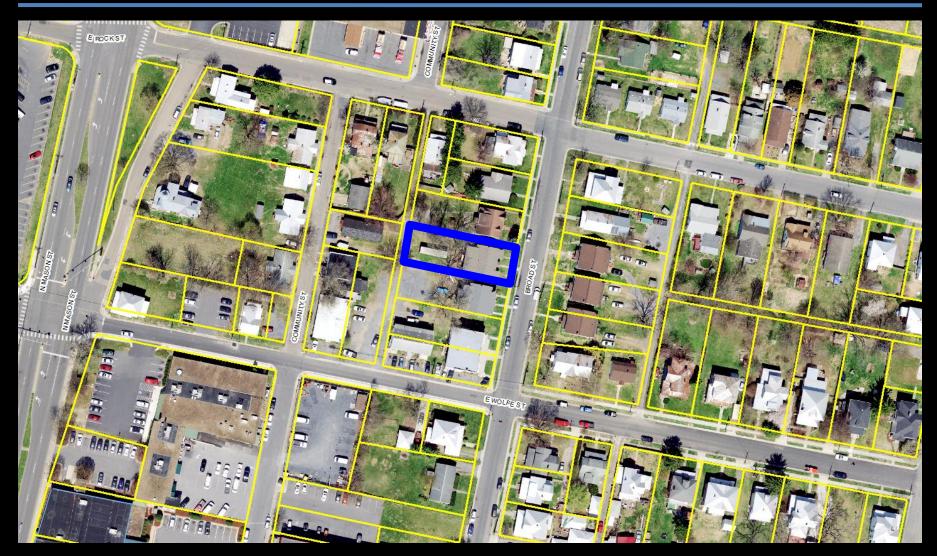

### Rezoning – 211 Broad Street (R-2 to B-1C)

# Rezoning – 211 Broad Street (R-2 to B-1C)

## Rezoning – 211 Broad Street (R-2 to B-1C)