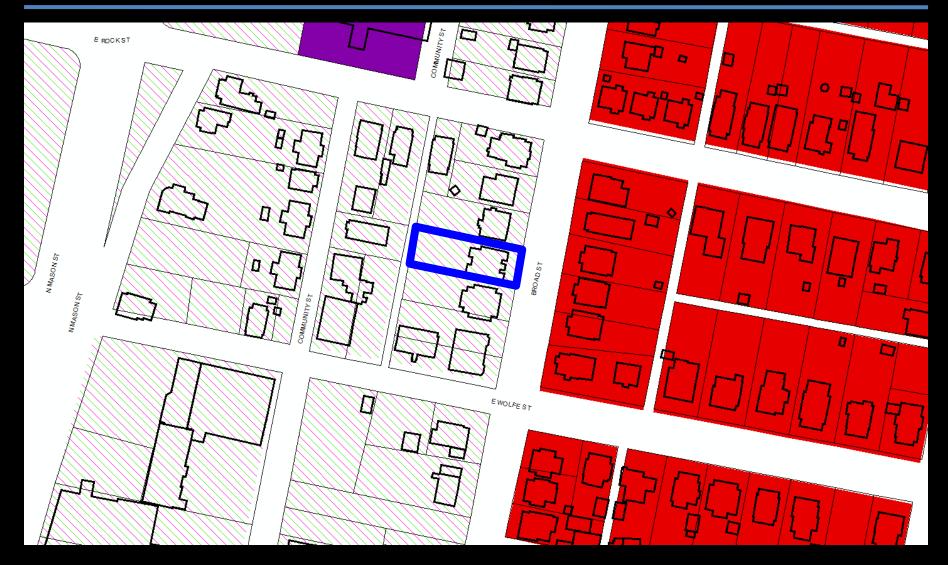

### Rezoning – 211 Broad Street (R-2 to B-1C)

# Rezoning – 211 Broad Street (R-2 to B-1C)

## Rezoning – 211 Broad Street (R-2 to B-1C)