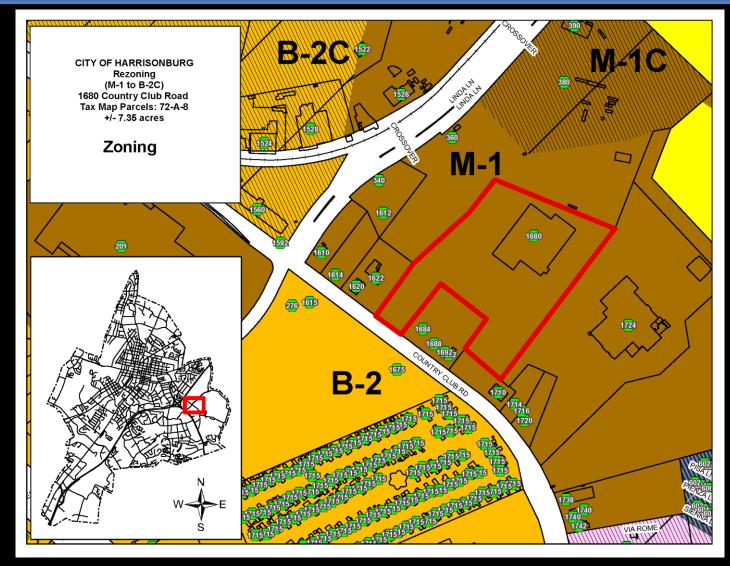

# Rezoning – 1680 Country Club Road (M-1 to B-2C)





# Rezoning – 1680 Country Club Road (M-1 to B-2C)





## Rezoning – 1680 Country Club Road (M-1 to B-2C)





• April 2009: A SUP to operate a church was approved for Valley Church with conditions.

• December 2019: Divine Unity Community Church bought the property for their church operations.

• Divine Unity would now like to expand their church functions.

#### Green outline represents unfinished space Blue outline represents Children's space



### **Summarized Proffers**

Proffer 1: Prohibits certain uses allowed in B-2.

Proffer 2: Traffic generation.

Proffer 3: Dedication of right-of-way.

### Recommendation

Staff and Planning Commission (5-0) recommends approval of the rezoning request.