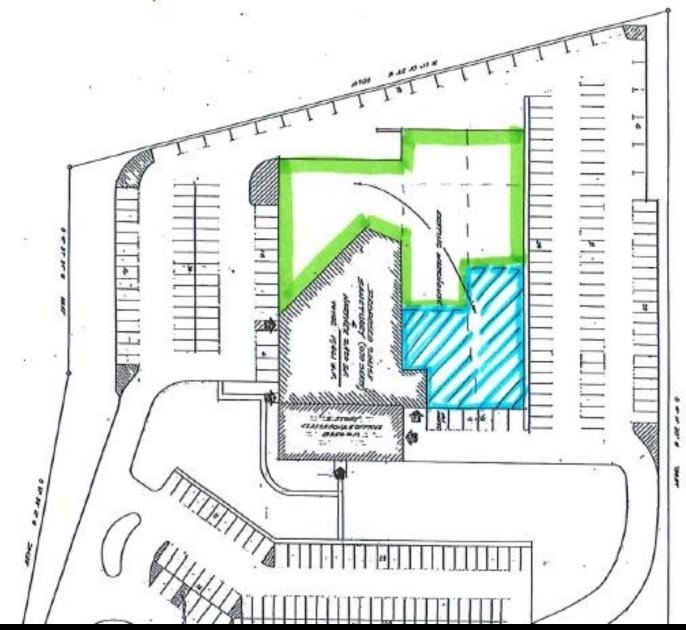

#### Green outline represents unfinished space Blue outline represents Children's space