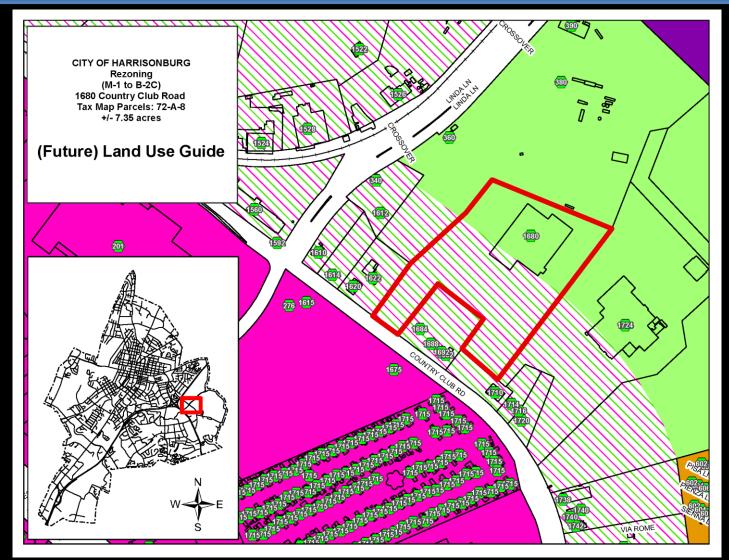

# Rezoning – 1680 Country Club Road (M-1 to B-2C)





# Rezoning – 1680 Country Club Road (M-1 to B-2C)





## Rezoning – 1680 Country Club Road (M-1 to B-2C)





• April 2009: A SUP to operate a church was approved for Valley Church with conditions.

• December 2019: Divine Unity Community Church bought the property for their church operations.

• Divine Unity would now like to expand their church functions.

#### Green outline represents unfinished space Blue outline represents Children's space



### **Summarized Proffers**

Proffer 1: Prohibits certain uses allowed in B-2.

Proffer 2: Traffic generation.

Proffer 3: Dedication of right-of-way.

### Recommendation

Staff and Planning Commission (5-0) recommends approval of the rezoning request.