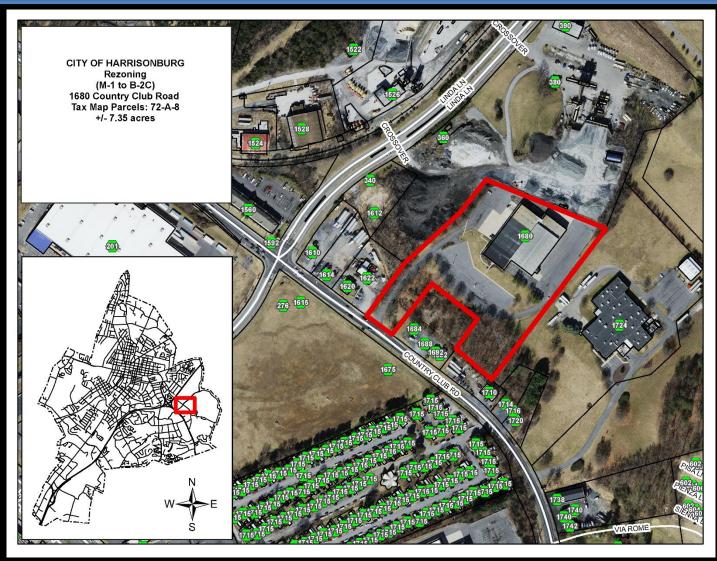

# Rezoning – 1680 Country Club Road (M-1 to B-2C)

## Rezoning – 1680 Country Club Road (M-1 to B-2C)

• April 2009: A SUP to operate a church was approved for Valley Church with conditions.

• December 2019: Divine Unity Community Church bought the property for their church operations.