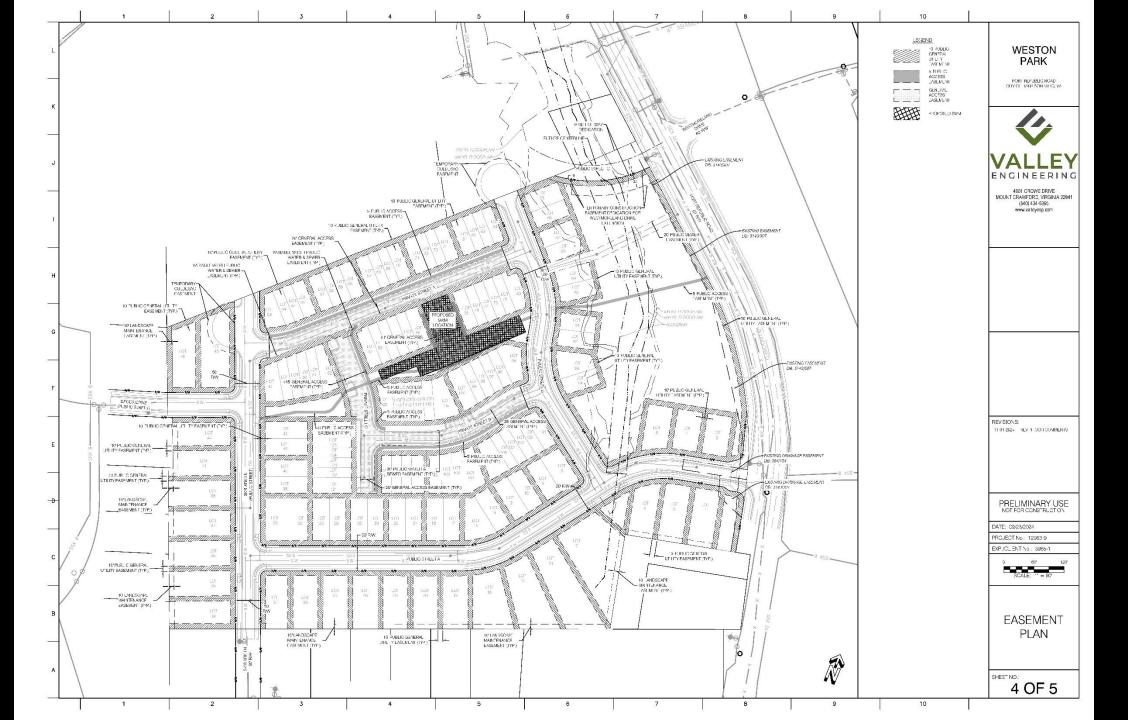

#### **Subdivision Ordinance variances** For parcels to not have public street frontage BOONEY SE SAG To not construct Public Street C (opposite Westmoreland Dr) To deviate from public street design standards LOT 46 EAGLE TRUSTEES TM // ST (R) 3 D3 5090/T ZONL H1 USE: DESICENTIA HETT MATTHEW S TM# 91 (C) 2 DB 4700/509 JONE 31 JSE: RESIDENTA 1 OT 29 JAMES CIRUPE & HEATHER TIBUPE TM# 91 (C) 3 JB 5070/353 JISE: BESIDE VITA BOON KENNETH W LOT JERFMY MIROSE & LESTEY HIROSE TM# 91 (C) 5 DARADAGHI ALLOMER KARWAN SAFT & BANDHI HENNA T TM F 88 (K) 1 DB 4423348 ZCNL F1 JSF: BESIDE VTIA ZONE R1 RESIDENTIA