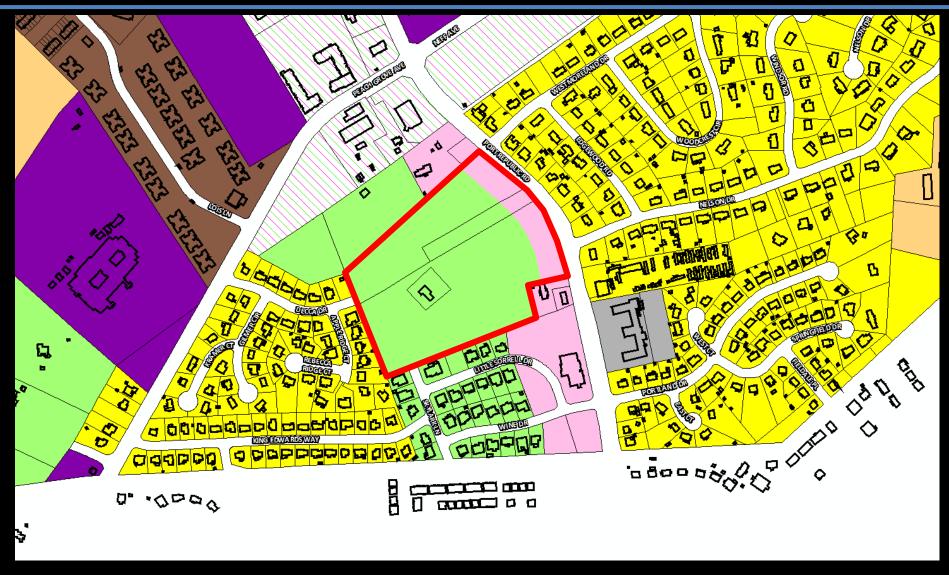

### April 2024, City Council approved:

Rezoning to R-8C, Small Lot Residential District
 Conditional

- —Special Use Permit to allow townhomes in R-8, included condition:
  - Attached townhomes of no more than 6 units

#### **Subdivision Ordinance variances** For parcels to not have public street frontage BOONEY SE SAG To not construct Public Street C (opposite Westmoreland Dr) To deviate from public street design standards LOT 46 EAGLE TRUSTEES TM // ST (R) 3 D3 5090/T ZONL H1 USE: DESICENTIA HETT MATTHEW S TM# 91 (C) 2 DB 4700/509 JONE 31 JSE: RESIDENTA 1 OT 29 JAMES CIRUPE & HEATHER TIBUPE TM# 91 (C) 3 JB 5070/353 JISE: BESIDE VITA BOON KENNETH W LOT JERFMY MIROSE & LESTEY HIROSE TM# 91 (C) 5 DARADAGHI ALLOMER KARWAN SAFT & BANDHI HENNA T TM F 88 (K) 1 DB 4423348 ZCNL F1 JSF: BESIDE VTIA ZONE R1 RESIDENTIA