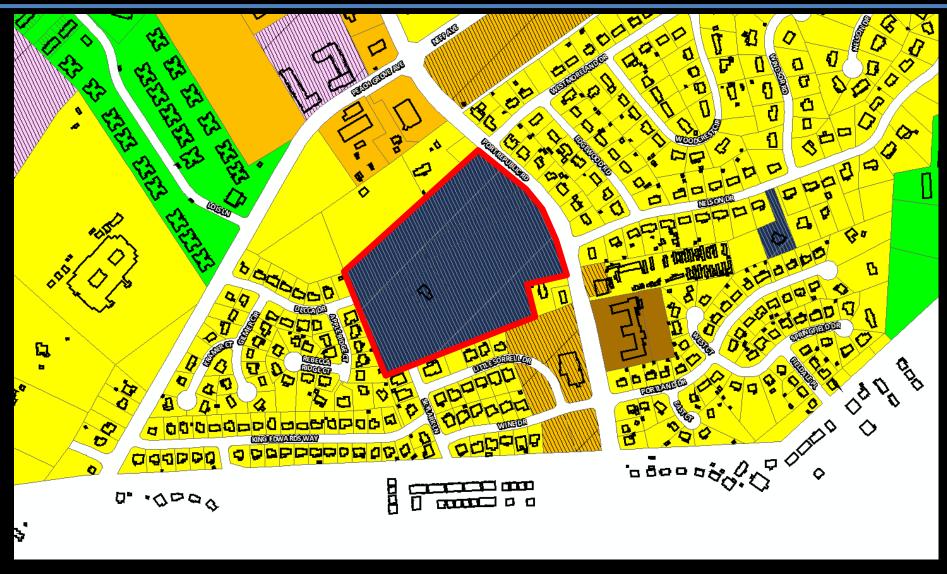

#### **Subdivision Ordinance variances** For parcels to not have public street frontage BOONEY SE SAG To not construct Public Street C (opposite Westmoreland Dr) To deviate from public street design standards LOT 46 EAGLE TRUSTEES TM // ST (R) 3 D3 5090/T ZONL H1 USE: DESICENTIA HETT MATTHEW S TM# 91 (C) 2 DB 4700/509 JONE 31 JSE: RESIDENTA 1 OT 29 JAMES CIRUPE & HEATHER TIBUPE TM# 91 (C) 3 JB 5070/353 JISE: BESIDE VITA BOON KENNETH W LOT JERFMY MIROSE & LESTEY HIROSE TM# 91 (C) 5 DARADAGHI ALLOMER KARWAN SAFT & BANDHI HENNA T TM F 88 (K) 1 DB 4423348 ZCNL F1 JSF: BESIDE VTIA ZONE R1 RESIDENTIA