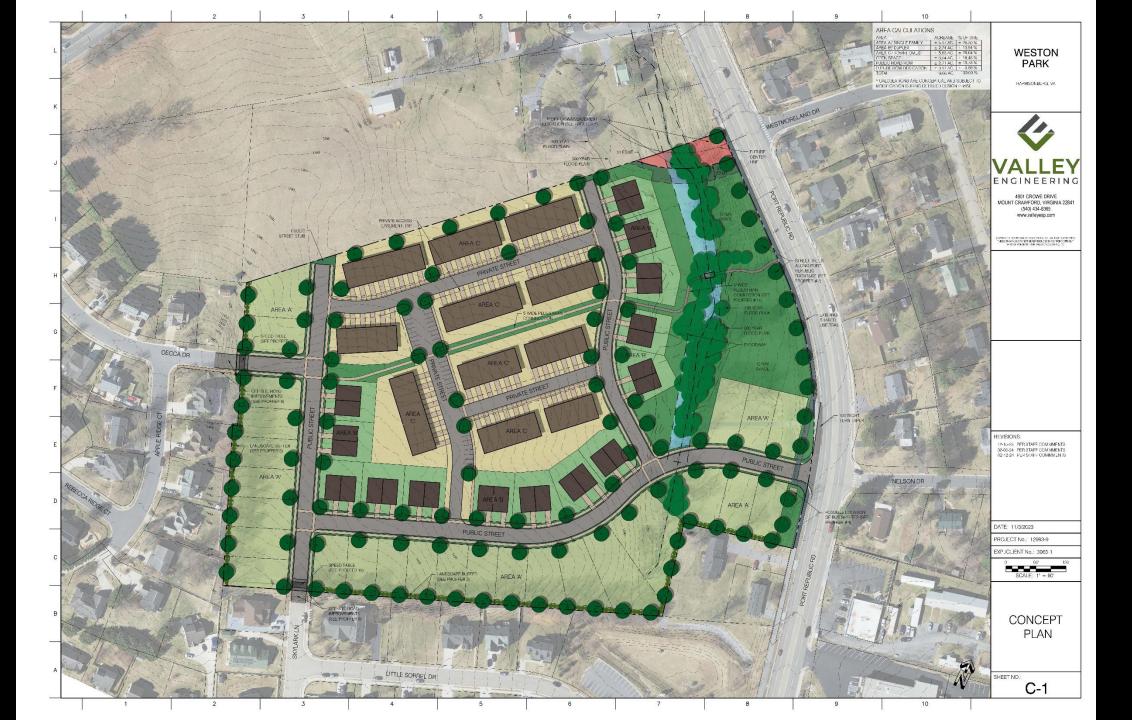

### April 2024, City Council approved:

Rezoning to R-8C, Small Lot Residential District
 Conditional

- —Special Use Permit to allow townhomes in R-8, included condition:
  - Attached townhomes of no more than 6 units

#### **Subdivision Ordinance variances** For parcels to not have public street frontage BOONEY SE SAG To not construct Public Street C (opposite Westmoreland Dr) To deviate from public street design standards LOT 46 EAGLE TRUSTEES TM // ST (R) 3 D3 5090/T ZONL H1 USE: DESICENTIA HETT MATTHEW S TM# 91 (C) 2 DB 4700/509 JONE 31 JSE: RESIDENTA 1 OT 29 JAMES CIRUPE & HEATHER TIBUPE TM# 91 (C) 3 JB 5070/353 JISE: BESIDE VITA BOON KENNETH W LOT JERFMY MIROSE & LESTEY HIROSE TM# 91 (C) 5 DARADAGHI ALLOMER KARWAN SAFT & BANDHI HENNA T TM F 88 (K) 1 DB 4423348 ZCNL F1 JSF: BESIDE VTIA ZONE R1 RESIDENTIA