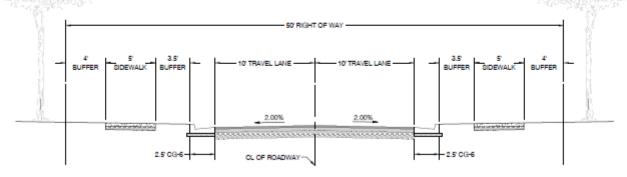

#### **Subdivision Ordinance variances** For parcels to not have public street frontage BOONEY SE SAG To not construct Public Street C (opposite Westmoreland Dr) To deviate from public street design standards LOT 46 EAGLE TRUSTEES TM // ST (R) 3 D3 5090/T ZONL H1 USE: DESICENTIA HETT MATTHEW S TM# 91 (C) 2 DB 4700/509 JONE 31 JSE: RESIDENTA 1 OT 29 JAMES CIRUPE & HEATHER TIBUPE TM# 91 (C) 3 JB 5070/353 JISE: BESIDE VITA BOON KENNETH W LOT JERFMY MIROSE & LESTEY HIROSE TM# 91 (C) 5 DARADAGHI ALLOMER KARWAN SAFT & BANDHI HENNA T TM F 88 (K) 1 DB 4423348 ZCNL F1 JSF: BESIDE VTIA ZONE R1 RESIDENTIA

PUBLIC ROAD SECTION - DRIVEWAY (EITHER SIDE)

PUBLIC ROAD SECTION - NO DRIVEWAY