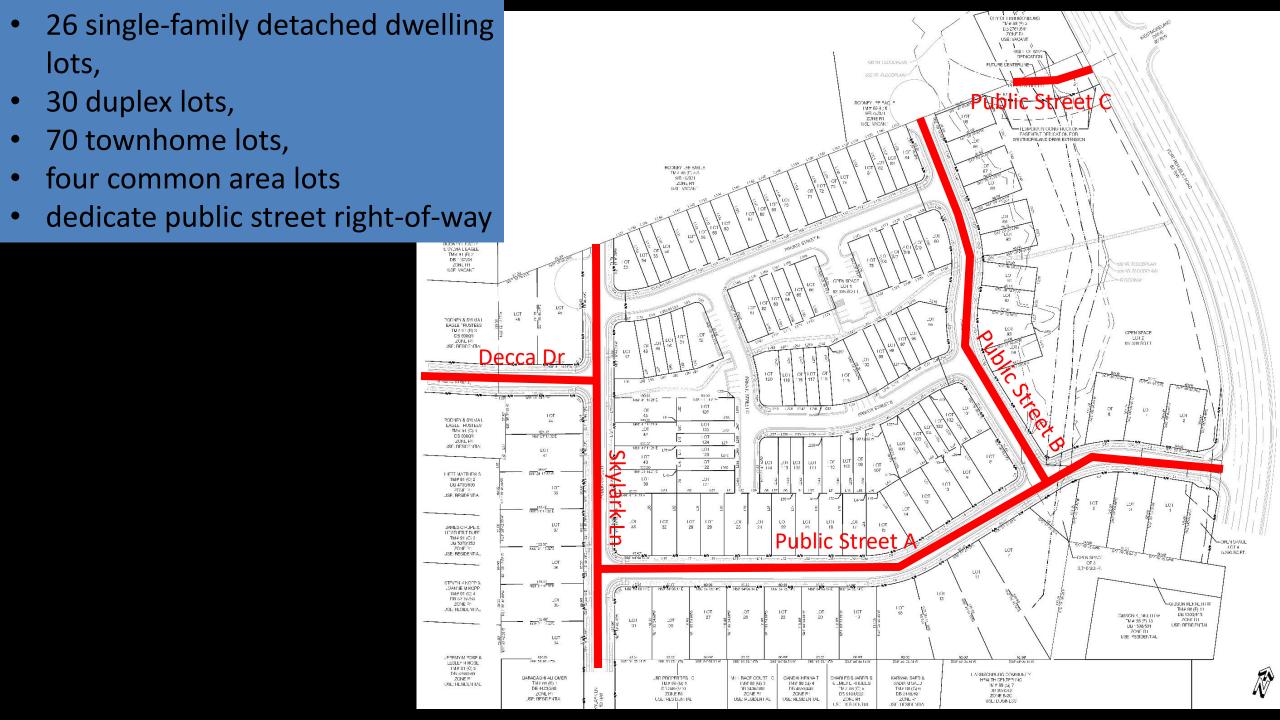

#### **Subdivision Ordinance variances** For parcels to not have public street frontage BOONEY SE SAG To not construct Public Street C (opposite Westmoreland Dr) To deviate from public street design standards LOT 46 EAGLE TRUSTEES TM // ST (R) 3 D3 5090/T ZONL H1 USE: DESICENTIA HETT MATTHEW S TM# 91 (C) 2 DB 4700/509 JONE 31 JSE: RESIDENTA 1 OT 29 JAMES CIRUPE & HEATHER TIBUPE TM# 91 (C) 3 JB 5070/353 JISE: BESIDE VITA BOON KENNETH W LOT JERFMY MIROSE & LESTEY HIROSE TM# 91 (C) 5 DARADAGHI ALLOMER KARWAN SAFT & BANDHI HENNA T TM F 88 (K) 1 DB 4423348 ZCNL F1 JSF: BESIDE VTIA ZONE R1 RESIDENTIA