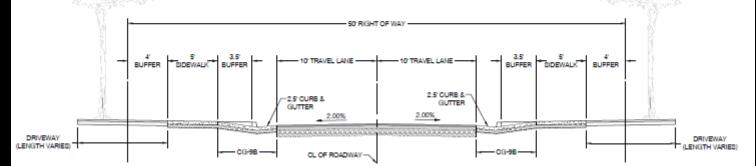

#### **Subdivision Ordinance variances** For parcels to not have public street frontage BOONEY SE SAG To not construct Public Street C (opposite Westmoreland Dr) To deviate from public street design standards LOT 46 EAGLE TRUSTEES TM // ST (R) 3 D3 5090/T ZONL H1 USE: DESICENTIA HETT MATTHEW S TM# 91 (C) 2 DB 4700/509 JONE 31 JSE: RESIDENTA 1 OT 29 JAMES CIRUPE & HEATHER TIBUPE TM# 91 (C) 3 JB 5070/353 JISE: BESIDE VITA BOON KENNETH W LOT JERFMY MIROSE & LESTEY HIROSE TM# 91 (C) 5 DARADAGHI ALLOMER KARWAN SAFT & BANDHI HENNA T TM F 88 (K) 1 DB 4423348 ZCNL F1 JSF: BESIDE VTIA ZONE R1 RESIDENTIA

PUBLIC ROAD SECTION - DRIVEWAY (EITHER SIDE)

PUBLIC ROAD SECTION - NO DRIVEWAY