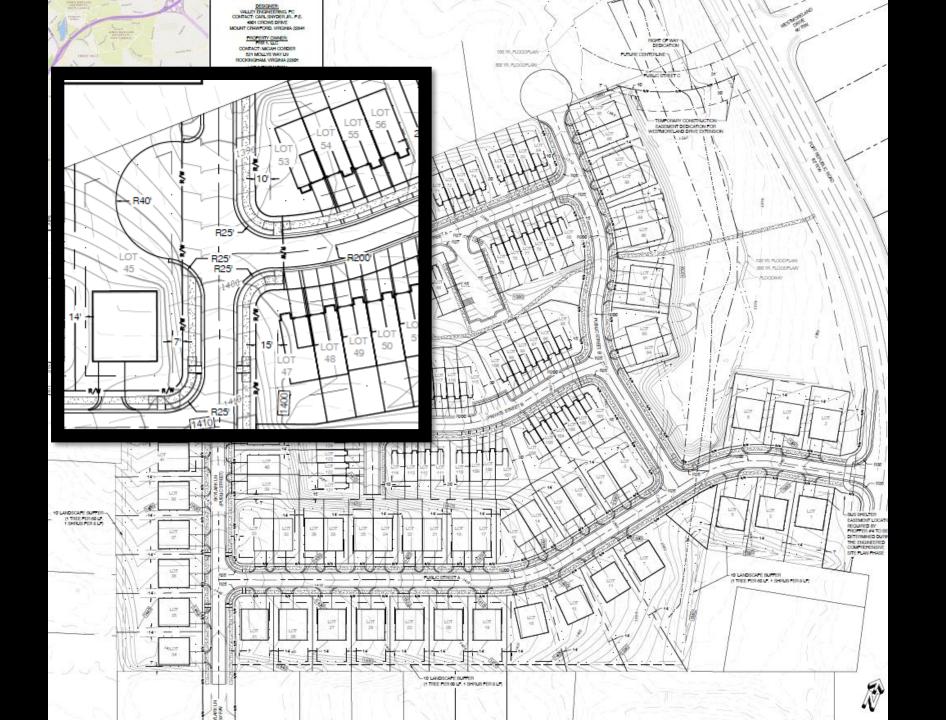

#### **Subdivision Ordinance variances** For parcels to not have public street frontage BOONEY SE SAG To not construct Public Street C (opposite Westmoreland Dr) To deviate from public street design standards LOT 46 EAGLE TRUSTEES TM // ST (R) 3 D3 5090/T ZONL H1 USE: DESICENTIA HETT MATTHEW S TM# 91 (C) 2 DB 4700/509 JONE 31 JSE: RESIDENTA 1 OT 29 JAMES CIRUPE & HEATHER TIBUPE TM# 91 (C) 3 JB 5070/353 JISE: BESIDE VITA BOON KENNETH W LOT JERFMY MIROSE & LESTEY HIROSE TM# 91 (C) 5 DARADAGHI ALLOMER KARWAN SAFT & BANDHI HENNA T TM F 88 (K) 1 DB 4423348 ZCNL F1 JSF: BESIDE VTIA ZONE R1 RESIDENTIA