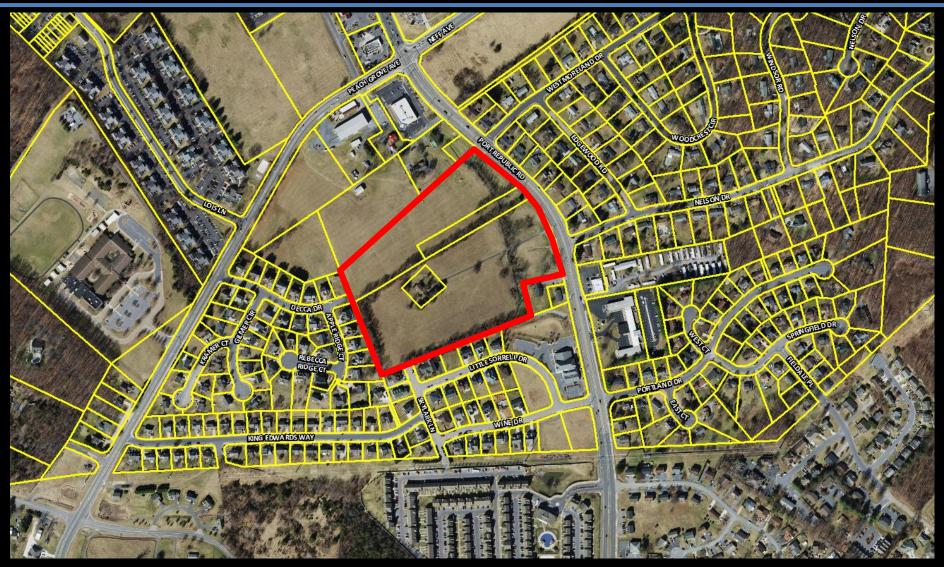

#### **Subdivision Ordinance variances** For parcels to not have public street frontage BOONEY SE SAG To not construct Public Street C (opposite Westmoreland Dr) To deviate from public street design standards LOT 46 EAGLE TRUSTEES TM // ST (R) 3 D3 5090/T ZONL H1 USE: DESICENTIA HETT MATTHEW S TM# 91 (C) 2 DB 4700/509 JONE 31 JSE: RESIDENTA 1 OT 29 JAMES CIRUPE & HEATHER TIBUPE TM# 91 (C) 3 JB 5070/353 JISE: BESIDE VITA BOON KENNETH W LOT JERFMY MIROSE & LESTEY HIROSE TM# 91 (C) 5 DARADAGHI ALLOMER KARWAN SAFT & BANDHI HENNA T TM F 88 (K) 1 DB 4423348 ZCNL F1 JSF: BESIDE VTIA ZONE R1 RESIDENTIA