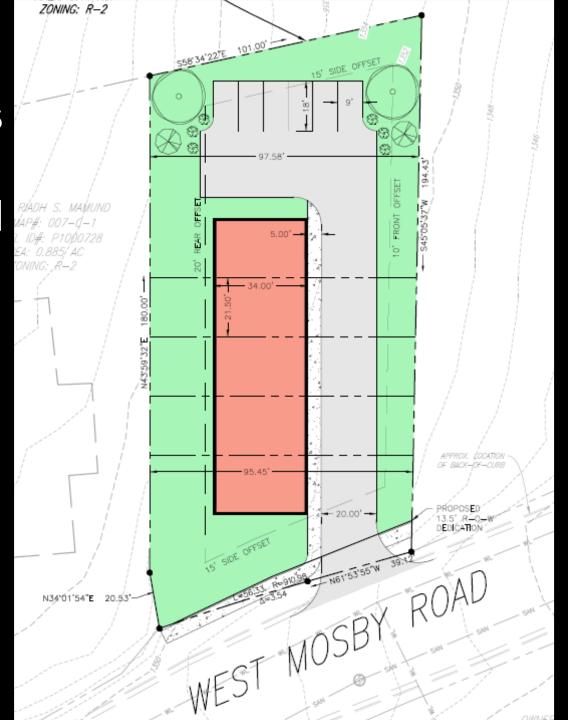

#### **Submitted Proffers**

- 1. A 5-foot width sidewalk shall be constructed along West Mosby Road frontage including a grass strip. Property shall be dedicated up to 13.5-feet from the existing back of curb-line as depicted in the submitted Concept Layout for public right-of-way. This accommodates a future 6-foot width bike lane (constructed by others), 2-foot width grass strip, 5-foot sidewalk and 0.5' maintenance strip.
- 2. The Site Entrance shall have a maximum width of 30 feet.

Site
Layout is
not
proffered