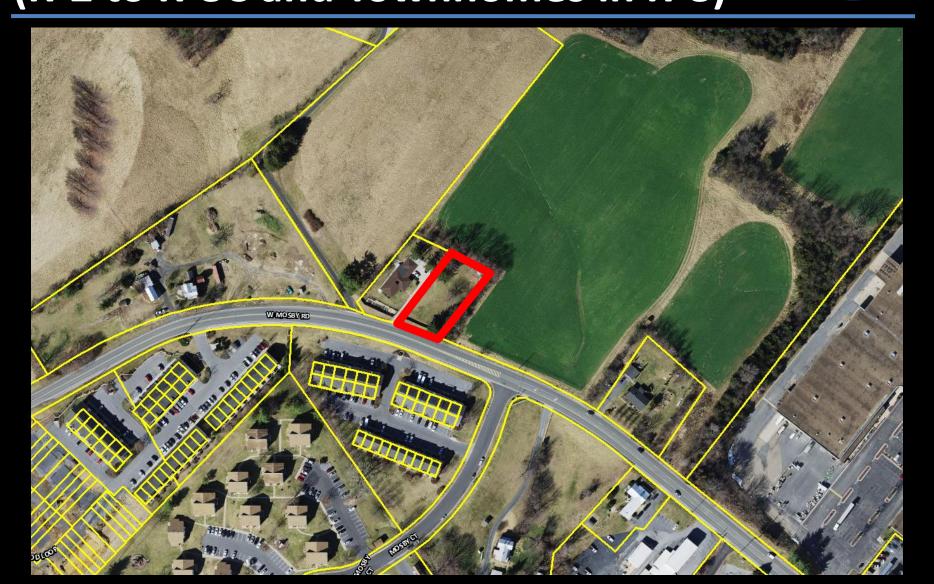

# Rezoning and SUP - 130 W Mosby Road (R-2 to R-8C and Townhomes in R-8)



# Rezoning and SUP - 130 W Mosby Road (R-2 to R-8C and Townhomes in R-8)



# Rezoning and SUP - 130 W Mosby Road (R-2 to R-8C and Townhomes in R-8)





#### **Submitted Proffers**

- 1. A 5-foot width sidewalk shall be constructed along West Mosby Road frontage including a grass strip. Property shall be dedicated up to 13.5-feet from the existing back of curb-line as depicted in the submitted Concept Layout for public right-of-way. This accommodates a future 6-foot width bike lane (constructed by others), 2-foot width grass strip, 5-foot sidewalk and 0.5' maintenance strip.
- 2. The Site Entrance shall have a maximum width of 30 feet.

Site
Layout is
not
proffered



#### Recommendation

Staff and Planning Commission (6-0) recommends approval of the rezoning and SUP requests as submitted