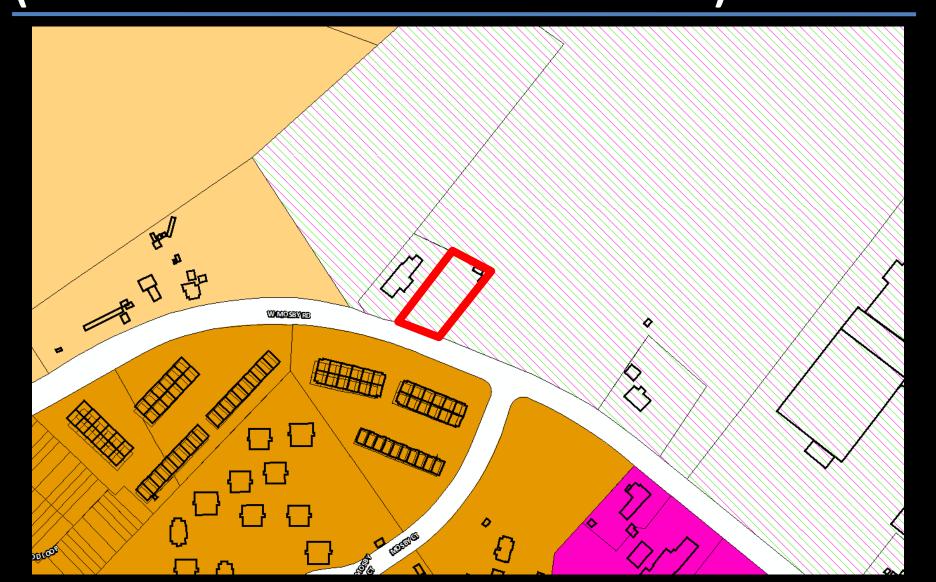

# Rezoning and SUP - 130 W Mosby Road (R-2 to R-8C and Townhomes in R-8)



# Rezoning and SUP - 130 W Mosby Road (R-2 to R-8C and Townhomes in R-8)



# Rezoning and SUP - 130 W Mosby Road (R-2 to R-8C and Townhomes in R-8)





#### **Submitted Proffers**

- 1. A 5-foot width sidewalk shall be constructed along West Mosby Road frontage including a grass strip. Property shall be dedicated up to 13.5-feet from the existing back of curb-line as depicted in the submitted Concept Layout for public right-of-way. This accommodates a future 6-foot width bike lane (constructed by others), 2-foot width grass strip, 5-foot sidewalk and 0.5' maintenance strip.
- 2. The Site Entrance shall have a maximum width of 30 feet.

Site
Layout is
not
proffered



#### Recommendation

Staff and Planning Commission (6-0) recommends approval of the rezoning and SUP requests as submitted