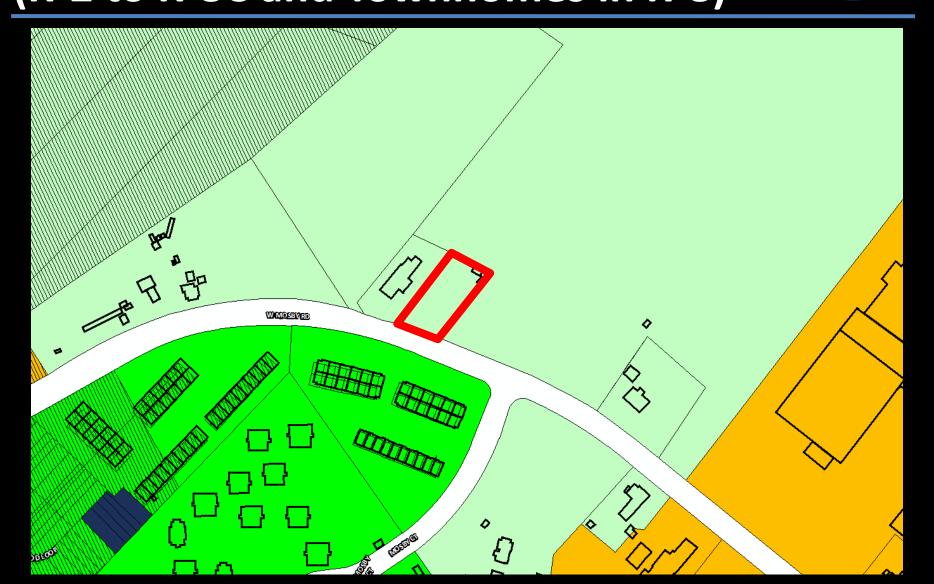

# Rezoning and SUP - 130 W Mosby Road (R-2 to R-8C and Townhomes in R-8)



# Rezoning and SUP - 130 W Mosby Road (R-2 to R-8C and Townhomes in R-8)



# Rezoning and SUP - 130 W Mosby Road (R-2 to R-8C and Townhomes in R-8)





#### **Submitted Proffers**

- 1. A 5-foot width sidewalk shall be constructed along West Mosby Road frontage including a grass strip. Property shall be dedicated up to 13.5-feet from the existing back of curb-line as depicted in the submitted Concept Layout for public right-of-way. This accommodates a future 6-foot width bike lane (constructed by others), 2-foot width grass strip, 5-foot sidewalk and 0.5' maintenance strip.
- 2. The Site Entrance shall have a maximum width of 30 feet.

Site
Layout is
not
proffered



#### Recommendation

Staff and Planning Commission (6-0) recommends approval of the rezoning and SUP requests as submitt