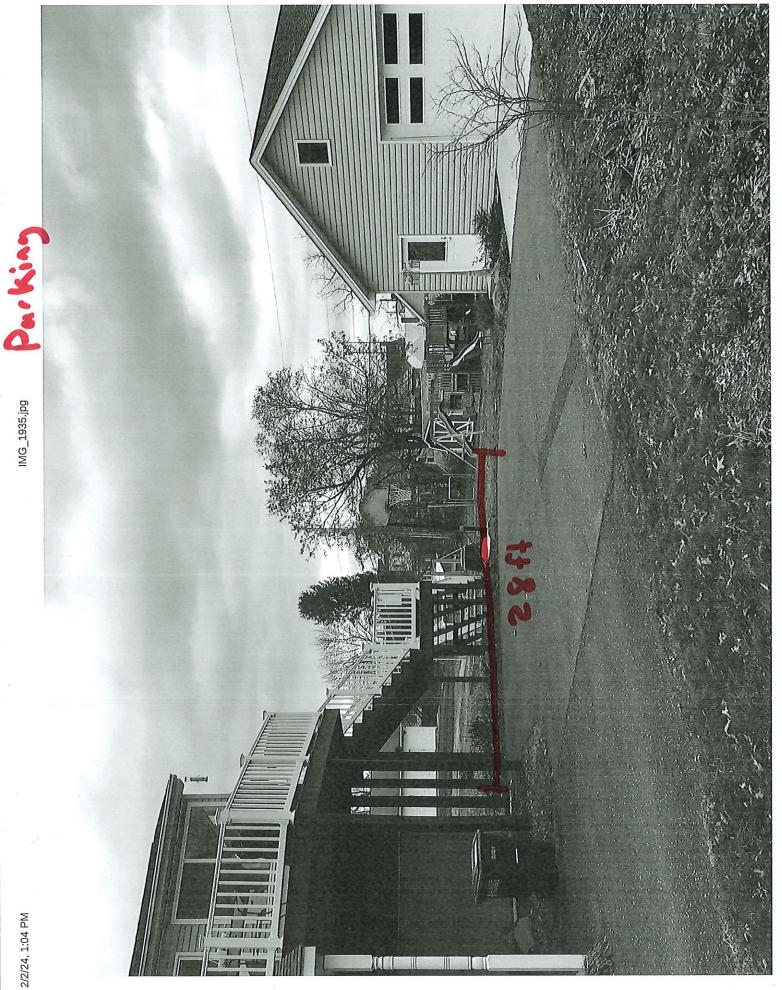

Matt and Maria Swartzentruber, owners of 1048 College Ave, will be the operators of the STR. 1048 College Ave is our primary residence and we'll be living on the property with this basement apartment as the proposed STR. 1048 College Ave and 1048A College Ave are one entire house, the STR (1048A College Ave) is a basement apartment below the main living space with separate utilities, separate entrance/exits, and separate parking/driveway as well. The STR is roughly 1200 sq ft, with 2 bedrooms, 2 full bathrooms, full kitchen, and living room. The maximum number of lodgers accommodated in this STR would be 4. Guests would park their vehicles off street in the separate parking lot provided for this basement apartment on the property. The off street parking for this STR could accommodate up to three vehicles (see picture). If you'd like to see pictures of the inside layout of the apartment it's available at https://airbnb.com/h/swartzentruber (we're currently hosting guests through airbnb as a homestay but would like the flexibility to increase the amount of nights in a calendar year with the short-term rental status).