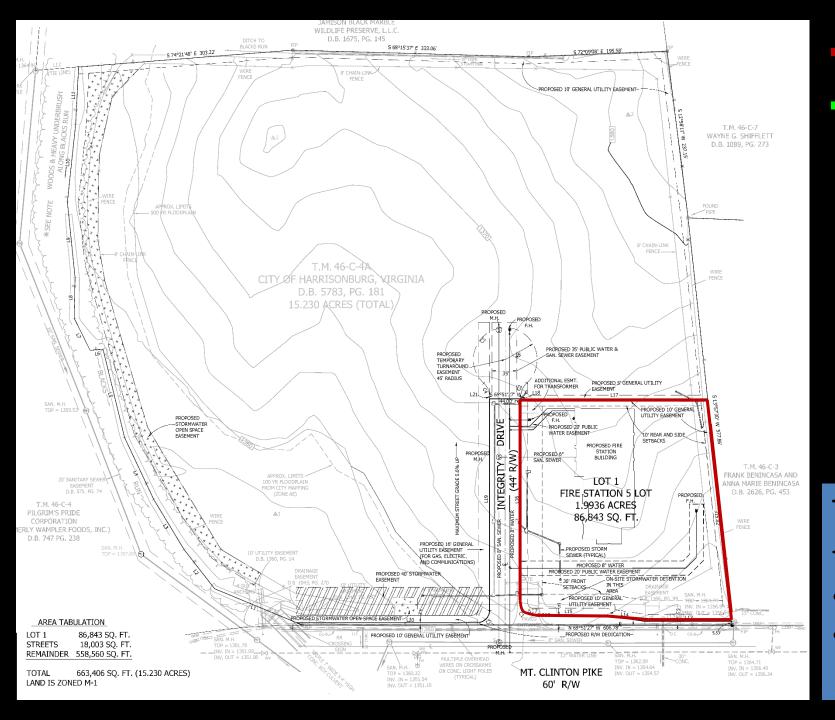

# Preliminary Plat with Variances from the Subdivision Ordinance - 450 Mount Clinton Pike (Fire Station #5)

Proposed new lot

Proposed right-of-way dedication

### To preliminarily subdivide to create

- Two lots
- Dedicate public street right-of-way

Proposed new lot

Proposed right-of-way dedication

### Subdivision Ordinance variances:

 To deviate street design standards