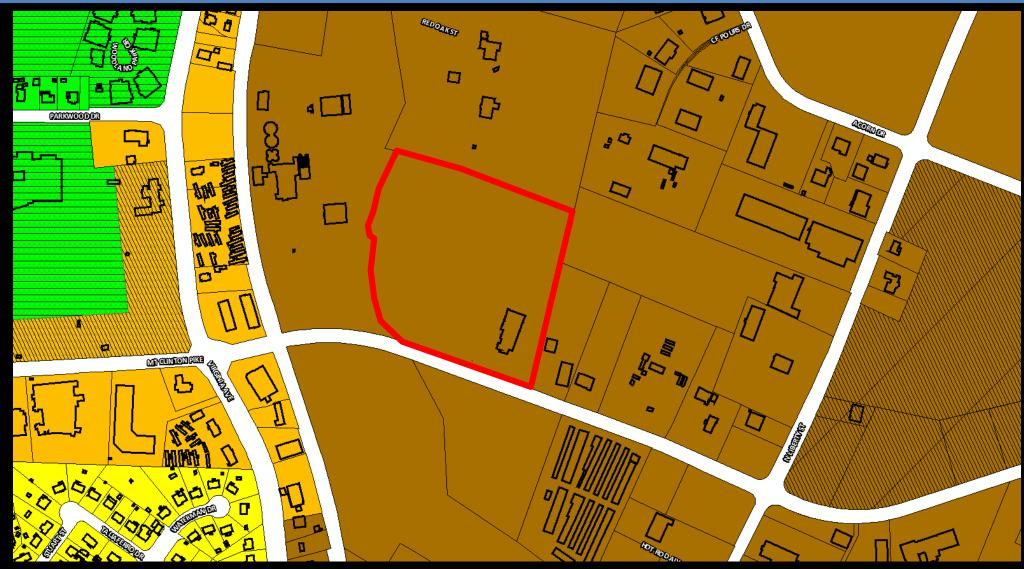

# Preliminary Plat with Variances from the Subdivision Ordinance - 450 Mount Clinton Pike (Fire Station #5)

Proposed new lot

Proposed right-of-way dedication

### To preliminarily subdivide to create

- Two lots
- Dedicate public street right-of-way

Proposed new lot

Proposed right-of-way dedication