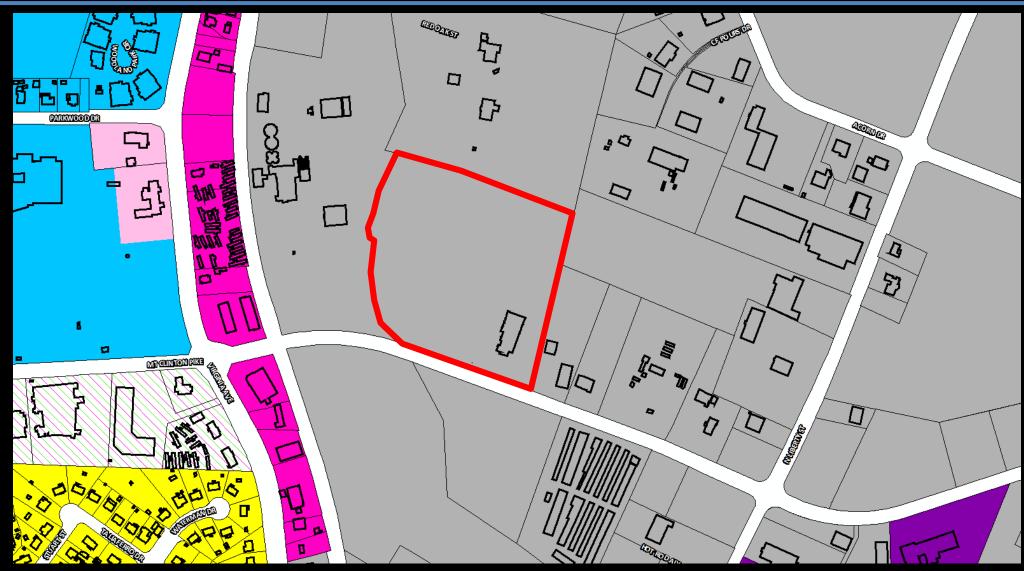

# Preliminary Plat with Variances from the Subdivision Ordinance - 450 Mount Clinton Pike (Fire Station #5)

Proposed new lot

Proposed right-of-way dedication

### To preliminarily subdivide to create

- Two lots
- Dedicate public street right-of-way

Proposed new lot

Proposed right-of-way dedication