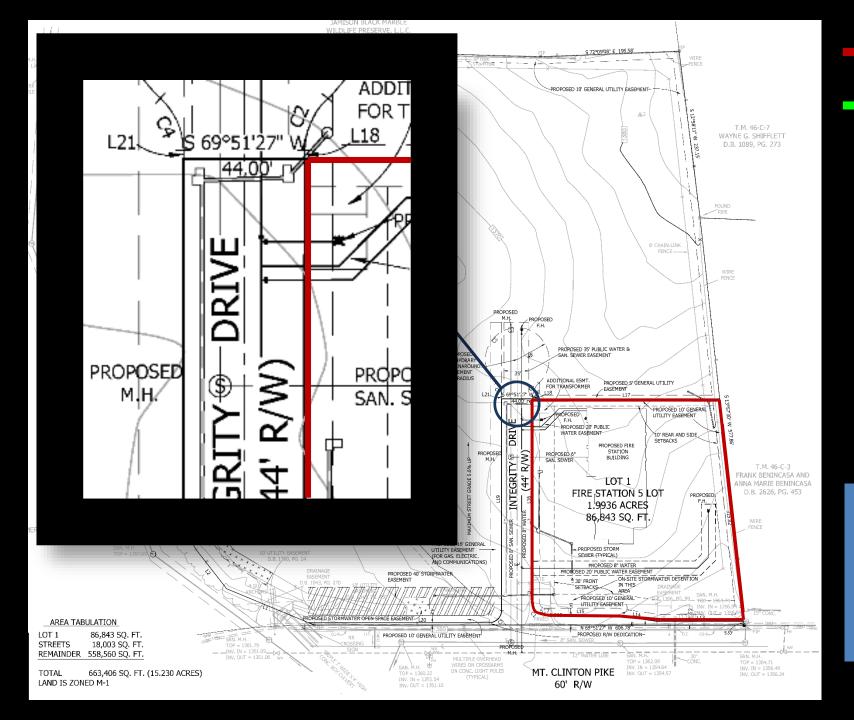

# Preliminary Plat with Variances from the Subdivision Ordinance - 450 Mount Clinton Pike (Fire Station #5)





# Preliminary Plat with Variances from the Subdivision Ordinance - 450 Mount Clinton Pike (Fire Station #5)





# Preliminary Plat with Variances from the Subdivision Ordinance - 450 Mount Clinton Pike (Fire Station #5)







Proposed new lot

Proposed right-of-way dedication

### To preliminarily subdivide to create

- Two lots
- Dedicate public street right-of-way



Proposed new lot

Proposed right-of-way dedication

### Subdivision Ordinance variances:

 To deviate street design standards

#### Recommendation

Staff and Planning Commission (6-0) recommends approval of the preliminary plat with the variances as requested.