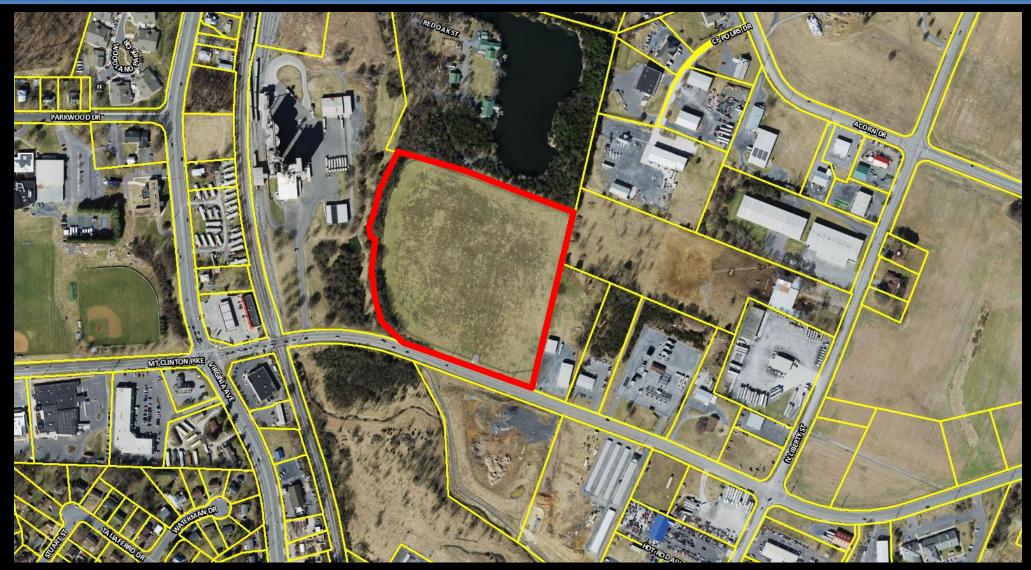

# Preliminary Plat with Variances from the Subdivision Ordinance - 450 Mount Clinton Pike (Fire Station #5)

# Preliminary Plat with Variances from the Subdivision Ordinance - 450 Mount Clinton Pike (Fire Station #5)

Proposed new lot

Proposed right-of-way dedication

### To preliminarily subdivide to create

- Two lots
- Dedicate public street right-of-way

Proposed new lot

Proposed right-of-way dedication