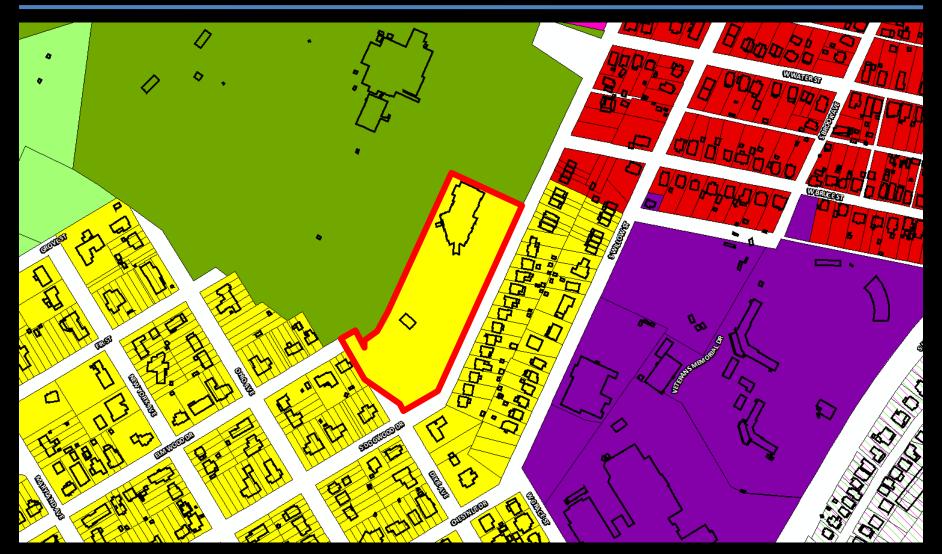

# **SUP – 315 South Dogwood Drive (To Allow Child Day Care Centers in R-1)**





# **SUP – 315 South Dogwood Drive**(To Allow Child Day Care Centers in R-1)





# **SUP – 315 South Dogwood Drive (To Allow Child Day Care Centers in R-1)**









#### Daycare Plan

- Provide care for 50 children
- Hours: Monday through Friday from 7:30 AM to 5:30 PM
- Four classrooms
- Eight employees
- Provide a fenced in play area



#### Recommendation

Staff and Planning Commission (6-0) recommends approval with the following condition:

 If in the opinion of Planning Commission or City Council, the use becomes a nuisance, the special use permit can be recalled for further review, which could lead to the need for additional conditions, restrictions, or the revocation of the permit.