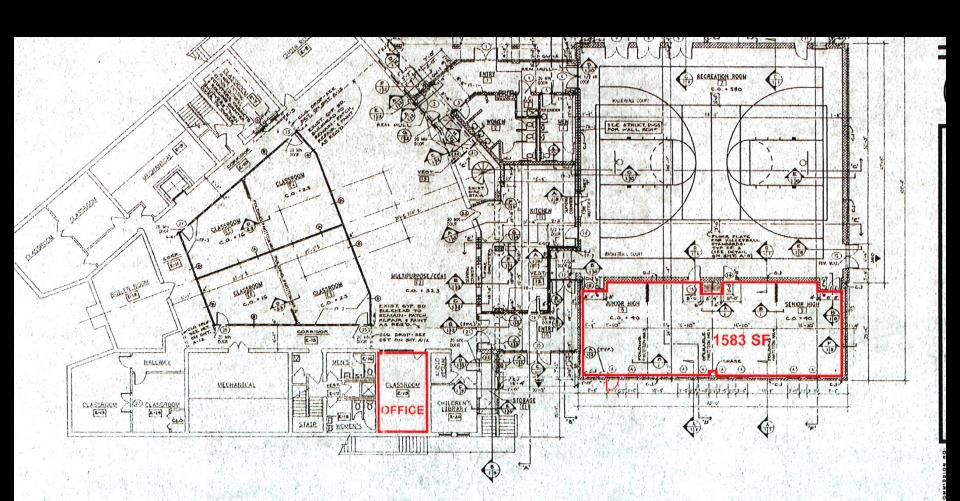

#### Daycare Plan

- Provide care for 50 children
- Hours: Monday through Friday from 7:30 AM to 5:30 PM
- Four classrooms
- Eight employees
- Provide a fenced in play area