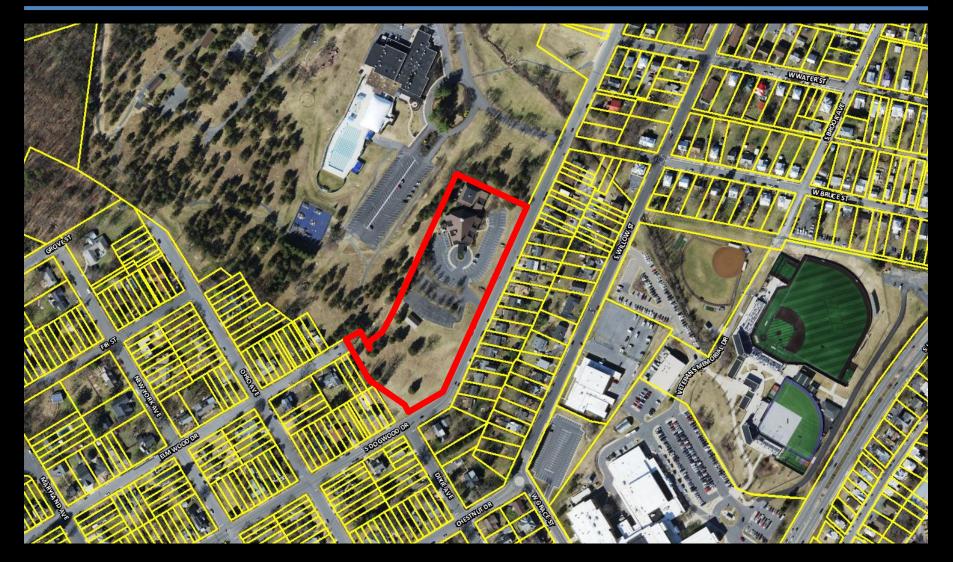

# **SUP – 315 South Dogwood Drive (To Allow Child Day Care Centers in R-1)**





# **SUP – 315 South Dogwood Drive**(To Allow Child Day Care Centers in R-1)





# **SUP – 315 South Dogwood Drive (To Allow Child Day Care Centers in R-1)**









#### Daycare Plan

- Provide care for 50 children
- Hours: Monday through Friday from 7:30 AM to 5:30 PM
- Four classrooms
- Eight employees
- Provide a fenced in play area



#### Recommendation

Staff and Planning Commission (6-0) recommends approval with the following condition:

 If in the opinion of Planning Commission or City Council, the use becomes a nuisance, the special use permit can be recalled for further review, which could lead to the need for additional conditions, restrictions, or the revocation of the permit.