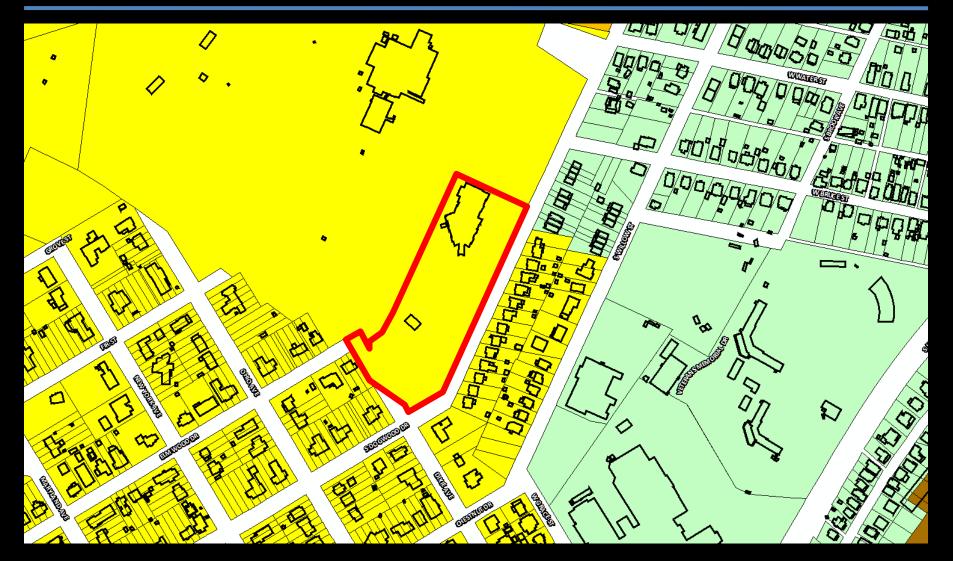

# **SUP – 315 South Dogwood Drive (To Allow Child Day Care Centers in R-1)**





# **SUP – 315 South Dogwood Drive**(To Allow Child Day Care Centers in R-1)





# **SUP – 315 South Dogwood Drive (To Allow Child Day Care Centers in R-1)**









#### Daycare Plan

- Provide care for 50 children
- Hours: Monday through Friday from 7:30 AM to 5:30 PM
- Four classrooms
- Eight employees
- Provide a fenced in play area



#### Recommendation

Staff and Planning Commission (6-0) recommends approval with the following condition:

 If in the opinion of Planning Commission or City Council, the use becomes a nuisance, the special use permit can be recalled for further review, which could lead to the need for additional conditions, restrictions, or the revocation of the permit.