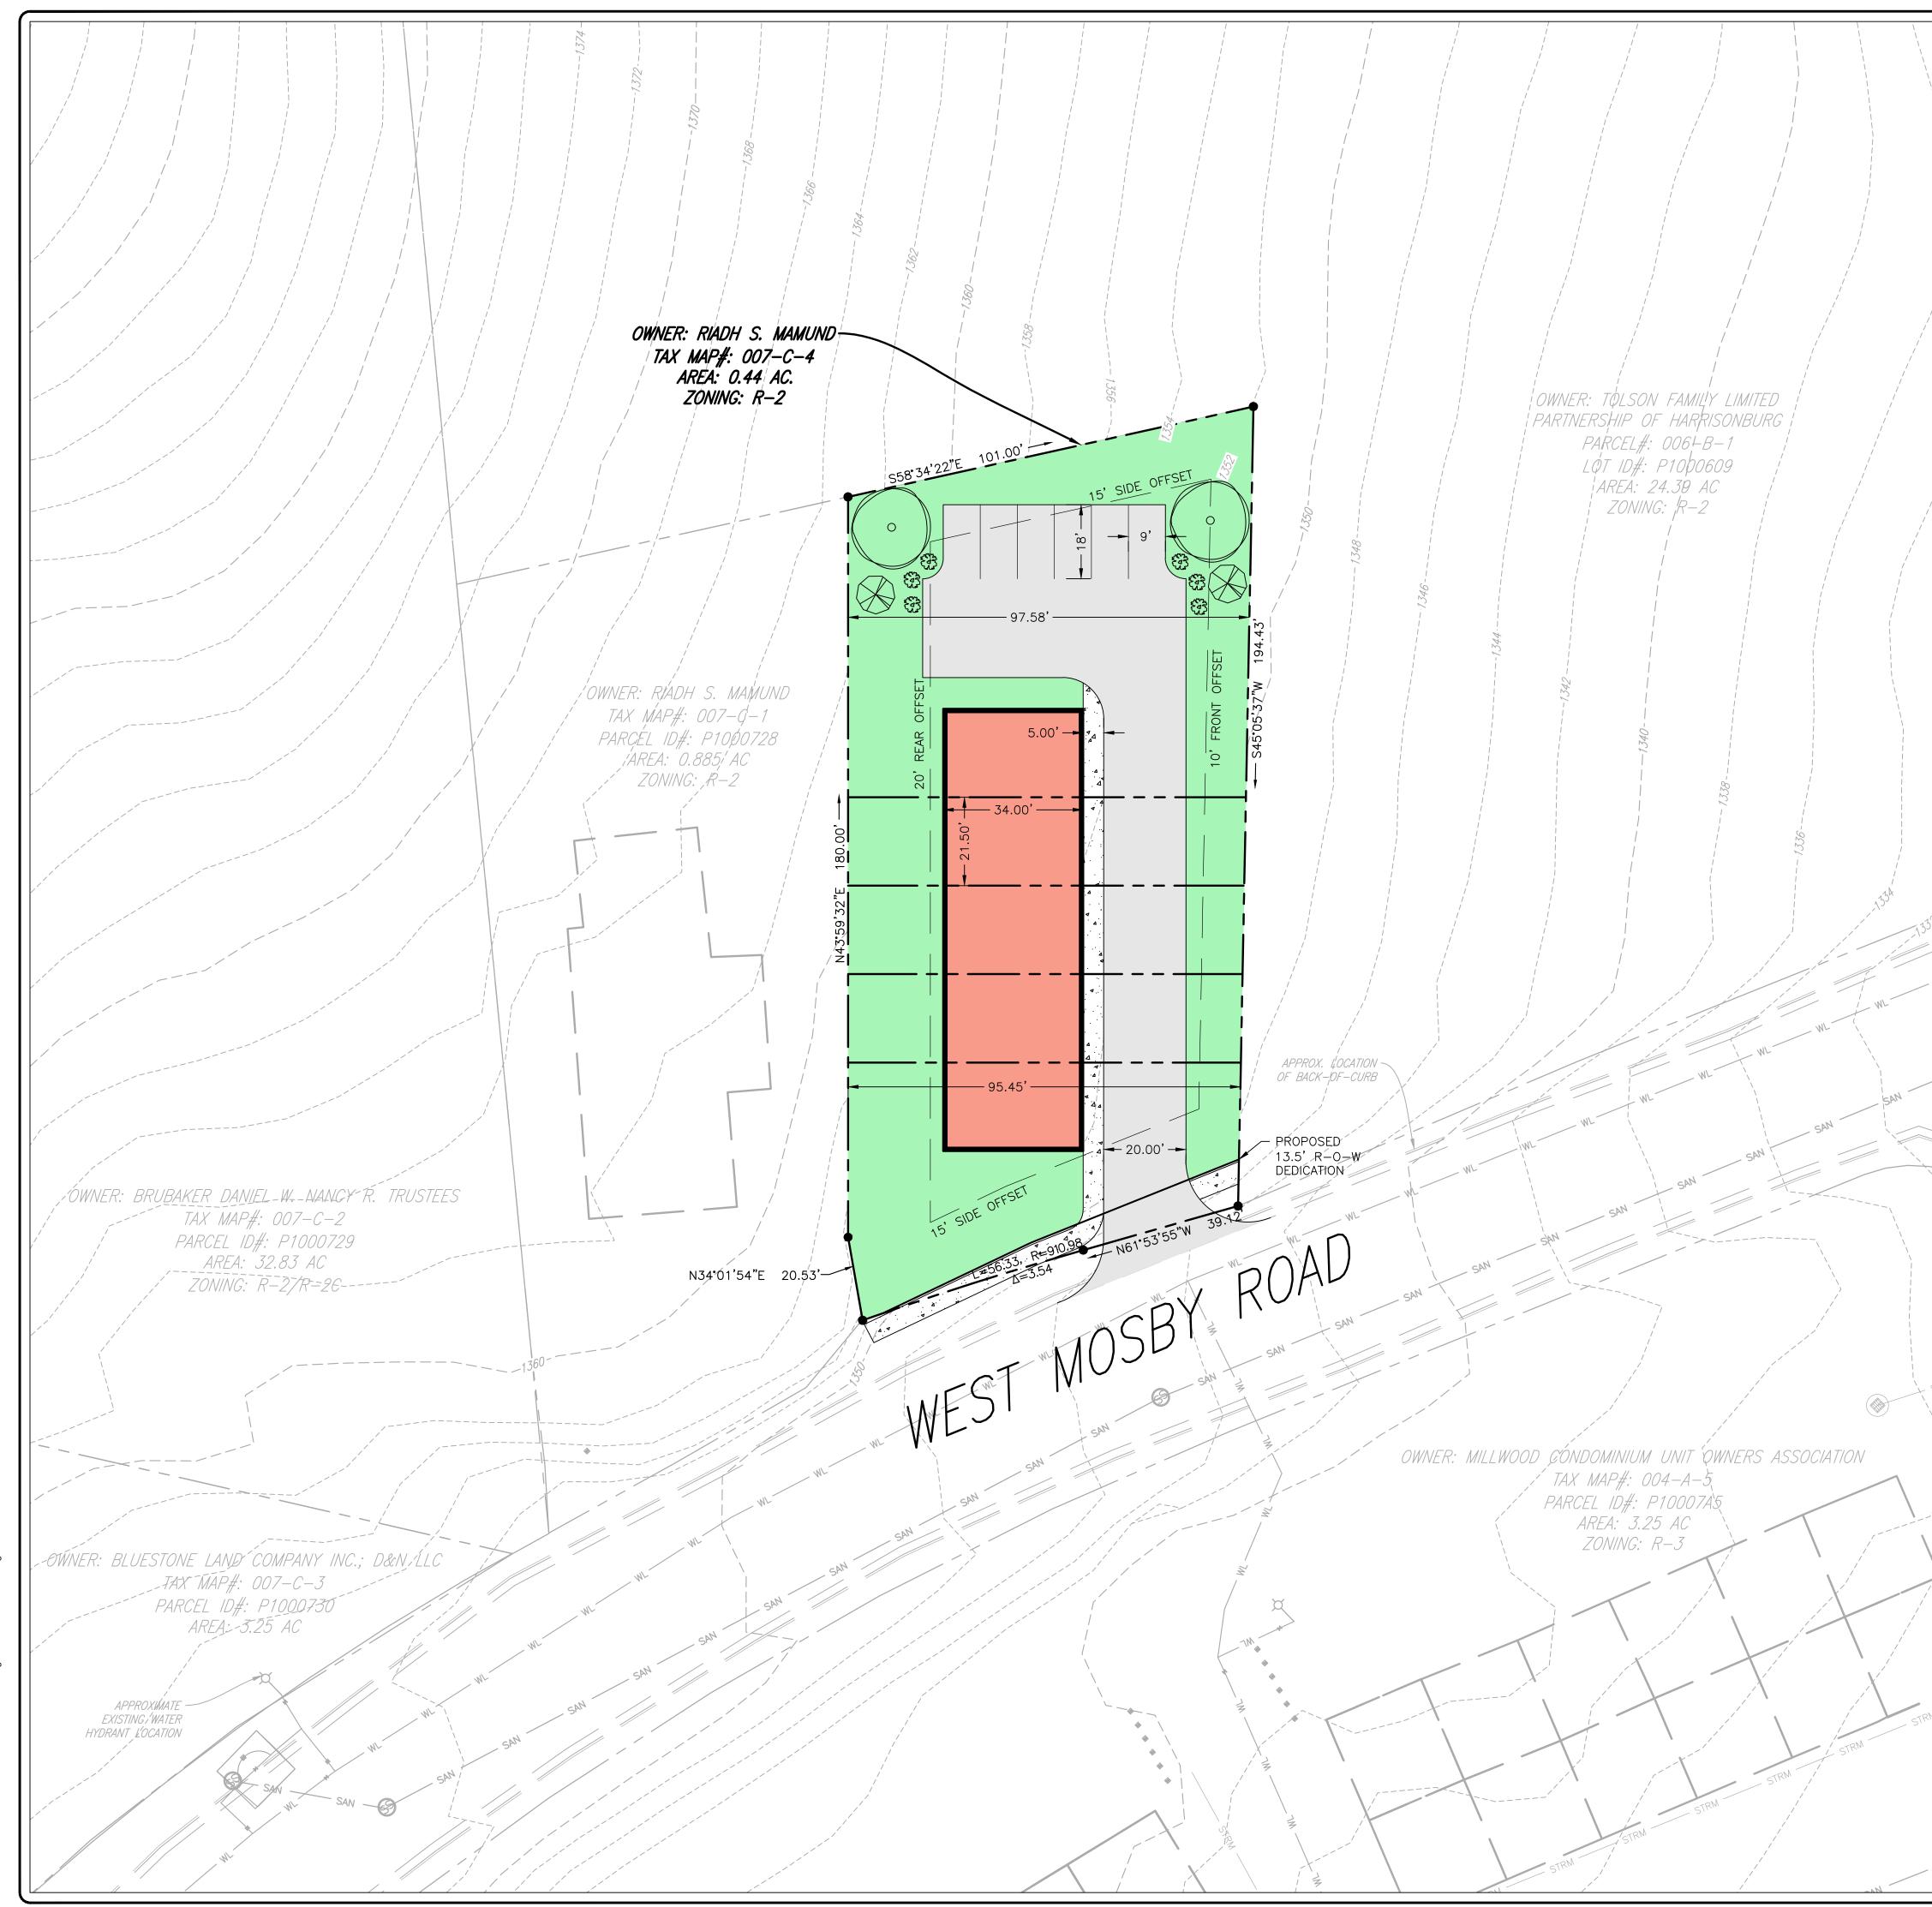

The following conditions are made part of the rezoning application:

- 1. A 5-foot width sidewalk shall be constructed along West Mosby Road frontage including a grass strip. Property shall be dedicated up to 13.5-feet from the existing back of curb-line as depicted in the submitted Concept Layout for public right-of-way. This accommodates a future 6-foot width bike lane (constructed by others), 2-foot width grass strip, 5-foot sidewalk and 0.5' maintenance strip.
- 2. The Site Entrance shall have a maximum width of 30 feet.

Sincerely

06/08/2023

Riadh S. Mamund Property Owner

|   | SITE SUMMARY            |                                                         |       |      |      |  |  |
|---|-------------------------|---------------------------------------------------------|-------|------|------|--|--|
| [ | OWNER                   | Riadh S. Mamund                                         |       |      |      |  |  |
|   | LOCALITY                | City of Harrisonburg                                    |       |      |      |  |  |
|   | TAX MAP# / PARCEL ID #  | 007-C-4                                                 |       |      |      |  |  |
|   | INSTRUMENT #            | N/A                                                     |       |      |      |  |  |
|   | ADDRESS                 | 130 W. Mosby Road, Harrisonburg, VA 22801               |       |      |      |  |  |
|   | ACREAGE                 | 0.44                                                    |       |      |      |  |  |
|   | FLOOD ZONE?             | No                                                      |       |      |      |  |  |
|   | WETLANDS?               | No                                                      |       |      |      |  |  |
|   |                         |                                                         |       |      |      |  |  |
|   | EXISTING ZONING         | R-2 (Residential District)                              |       |      |      |  |  |
|   | PROPOSED ZONING         | R-8 (Small Lot Residential District) Special Use Permit |       |      |      |  |  |
|   | EX. COMP. PLAN USE      | Mixed Use                                               |       |      |      |  |  |
|   | PROPOSED COMP. PLAN USE | N/A                                                     |       |      |      |  |  |
|   |                         |                                                         |       |      |      |  |  |
|   | MAX. DENSITY            | N/A                                                     |       |      |      |  |  |
|   | SETBACKS                | ZONE                                                    | FRONT | SIDE | REAR |  |  |
|   |                         | R-8                                                     | 10'   | 15'  | 20'  |  |  |
|   | MAX. BUILDING HT.       | 40' (3 stories)                                         |       |      |      |  |  |
| / |                         |                                                         |       |      |      |  |  |
| / | PROP.UNITS              | 5 townhome buildings @ 2 bedrooms per building          |       |      |      |  |  |
|   | REQUIRED PARKING        | 1 space for each dwelling unit * 5 units                |       |      |      |  |  |
|   |                         | Total required = 5 spaces                               |       |      |      |  |  |
|   | PROPOSED PARKING        | Total proposed = 6 spaces                               |       |      |      |  |  |
|   | SUPPLEMENTAL            | 10' landscape buffer along public R-O-W                 |       |      |      |  |  |
|   | REQUIREMENTS            | 15% interior landscape area in parking area             |       |      |      |  |  |
|   |                         | Min. lot area = 1,800 Sq. ft.                           |       |      |      |  |  |
| / |                         | 18' lot width<br>60' lot depth                          |       |      |      |  |  |
|   | ,                       |                                                         |       |      |      |  |  |
|   | NOTE 4 CONTOUR DATA O   |                                                         |       | /    |      |  |  |