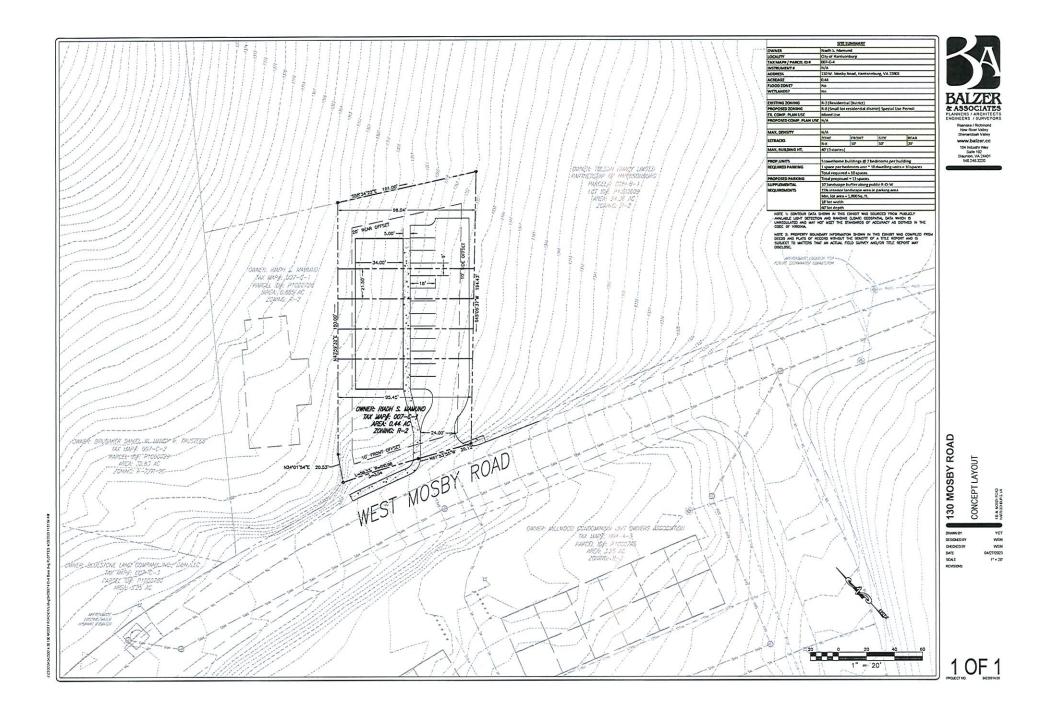

Sincerely

06/08/2023

Riadh S. Mamund Property Owner

|   | SITE SUMMARY            |                                                         |       |      |      |  |  |
|---|-------------------------|---------------------------------------------------------|-------|------|------|--|--|
| [ | OWNER                   | Riadh S. Mamund                                         |       |      |      |  |  |
|   | LOCALITY                | City of Harrisonburg                                    |       |      |      |  |  |
|   | TAX MAP# / PARCEL ID #  | 007-C-4                                                 |       |      |      |  |  |
|   | INSTRUMENT #            | N/A                                                     |       |      |      |  |  |
|   | ADDRESS                 | 130 W. Mosby Road, Harrisonburg, VA 22801               |       |      |      |  |  |
|   | ACREAGE                 | 0.44                                                    |       |      |      |  |  |
|   | FLOOD ZONE?             | No                                                      |       |      |      |  |  |
|   | WETLANDS?               | No                                                      |       |      |      |  |  |
|   |                         |                                                         |       |      |      |  |  |
|   | EXISTING ZONING         | R-2 (Residential District)                              |       |      |      |  |  |
|   | PROPOSED ZONING         | R-8 (Small Lot Residential District) Special Use Permit |       |      |      |  |  |
|   | EX. COMP. PLAN USE      | Mixed Use                                               |       |      |      |  |  |
|   | PROPOSED COMP. PLAN USE | N/A                                                     |       |      |      |  |  |
|   |                         |                                                         |       |      |      |  |  |
|   | MAX. DENSITY            | N/A                                                     |       |      |      |  |  |
|   | SETBACKS                | ZONE                                                    | FRONT | SIDE | REAR |  |  |
|   |                         | R-8                                                     | 10'   | 15'  | 20'  |  |  |
|   | MAX. BUILDING HT.       | 40' (3 stories)                                         |       |      |      |  |  |
| / |                         |                                                         |       |      |      |  |  |
| / | PROP.UNITS              | 5 townhome buildings @ 2 bedrooms per building          |       |      |      |  |  |
|   | REQUIRED PARKING        | 1 space for each dwelling unit * 5 units                |       |      |      |  |  |
|   |                         | Total required = 5 spaces                               |       |      |      |  |  |
|   | PROPOSED PARKING        | Total proposed = 6 spaces                               |       |      |      |  |  |
|   | SUPPLEMENTAL            | 10' landscape buffer along public R-O-W                 |       |      |      |  |  |
|   | REQUIREMENTS            | 15% interior landscape area in parking area             |       |      |      |  |  |
|   |                         | Min. lot area = 1,800 Sq. ft.                           |       |      |      |  |  |
| / |                         | 18' lot width<br>60' lot depth                          |       |      |      |  |  |
|   | ,                       |                                                         |       |      |      |  |  |
|   | NOTE 4 CONTOUR DATA O   |                                                         |       | /    |      |  |  |

The following conditions are made part of the rezoning application:

- 1. A 5-foot width sidewalk shall be constructed along West Mosby Road frontage including a grass strip. Property shall be dedicated up to 13.5-feet from the existing back of curb-line as depicted in the submitted Concept Layout for public right-of-way. This accommodates a future 6-foot width bike lane (constructed by others), 2-foot width grass strip, 5-foot sidewalk and 0.5' maintenance strip.
- 2. The Site Entrance shall have a maximum width of 30 feet.