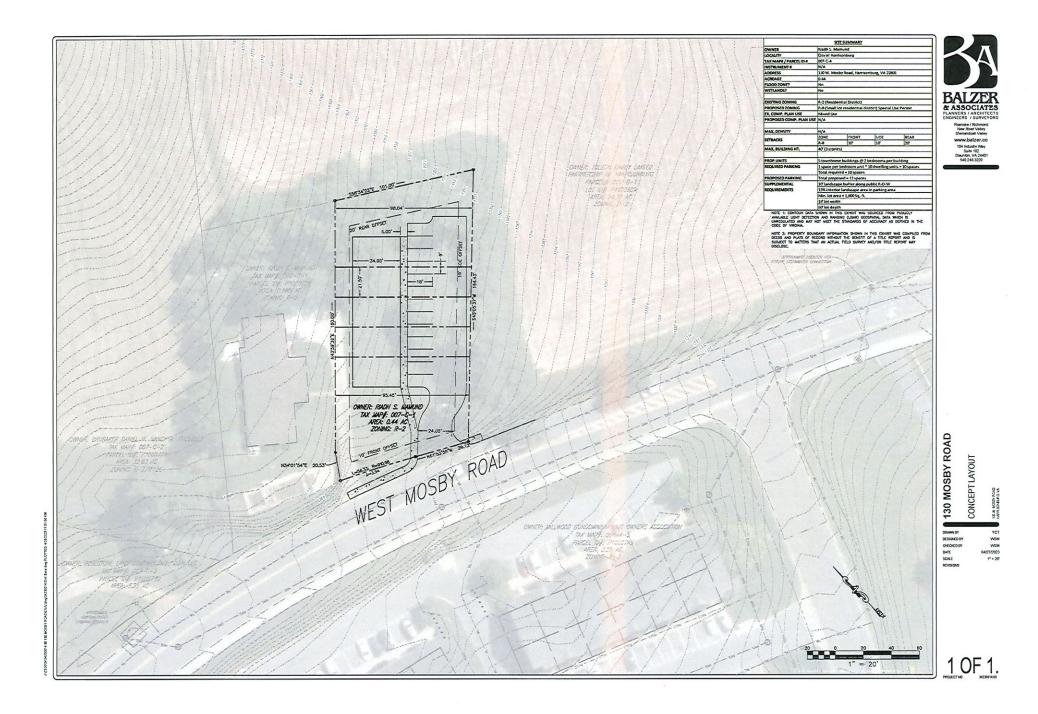

Sincerely

06/08/2023

Riadh S. Mamund Property Owner

|   | SITE SUMMARY            |                                                         |       |      |      |  |  |
|---|-------------------------|---------------------------------------------------------|-------|------|------|--|--|
| [ | OWNER                   | Riadh S. Mamund                                         |       |      |      |  |  |
|   | LOCALITY                | City of Harrisonburg                                    |       |      |      |  |  |
|   | TAX MAP# / PARCEL ID #  | 007-C-4                                                 |       |      |      |  |  |
|   | INSTRUMENT #            | N/A                                                     |       |      |      |  |  |
|   | ADDRESS                 | 130 W. Mosby Road, Harrisonburg, VA 22801               |       |      |      |  |  |
|   | ACREAGE                 | 0.44                                                    |       |      |      |  |  |
|   | FLOOD ZONE?             | No                                                      |       |      |      |  |  |
|   | WETLANDS?               | No                                                      |       |      |      |  |  |
|   |                         |                                                         |       |      |      |  |  |
|   | EXISTING ZONING         | R-2 (Residential District)                              |       |      |      |  |  |
|   | PROPOSED ZONING         | R-8 (Small Lot Residential District) Special Use Permit |       |      |      |  |  |
|   | EX. COMP. PLAN USE      | Mixed Use                                               |       |      |      |  |  |
|   | PROPOSED COMP. PLAN USE | N/A                                                     |       |      |      |  |  |
|   |                         |                                                         |       |      |      |  |  |
|   | MAX. DENSITY            | N/A                                                     |       |      |      |  |  |
|   | SETBACKS                | ZONE                                                    | FRONT | SIDE | REAR |  |  |
|   |                         | R-8                                                     | 10'   | 15'  | 20'  |  |  |
|   | MAX. BUILDING HT.       | 40' (3 stories)                                         |       |      |      |  |  |
| / |                         |                                                         |       |      |      |  |  |
| / | PROP.UNITS              | 5 townhome buildings @ 2 bedrooms per building          |       |      |      |  |  |
|   | REQUIRED PARKING        | 1 space for each dwelling unit * 5 units                |       |      |      |  |  |
|   |                         | Total required = 5 spaces                               |       |      |      |  |  |
|   | PROPOSED PARKING        | Total proposed = 6 spaces                               |       |      |      |  |  |
|   | SUPPLEMENTAL            | 10' landscape buffer along public R-O-W                 |       |      |      |  |  |
|   | REQUIREMENTS            | 15% interior landscape area in parking area             |       |      |      |  |  |
|   |                         | Min. lot area = 1,800 Sq. ft.                           |       |      |      |  |  |
| / |                         | 18' lot width<br>60' lot depth                          |       |      |      |  |  |
|   | ,                       |                                                         |       |      |      |  |  |
|   | NOTE 4 CONTOUR DATA O   |                                                         |       | /    |      |  |  |

The following conditions are made part of the rezoning application:

- 1. A 5-foot width sidewalk shall be constructed along West Mosby Road frontage including a grass strip. Property shall be dedicated up to 13.5-feet from the existing back of curb-line as depicted in the submitted Concept Layout for public right-of-way. This accommodates a future 6-foot width bike lane (constructed by others), 2-foot width grass strip, 5-foot sidewalk and 0.5' maintenance strip.
- 2. The Site Entrance shall have a maximum width of 30 feet.