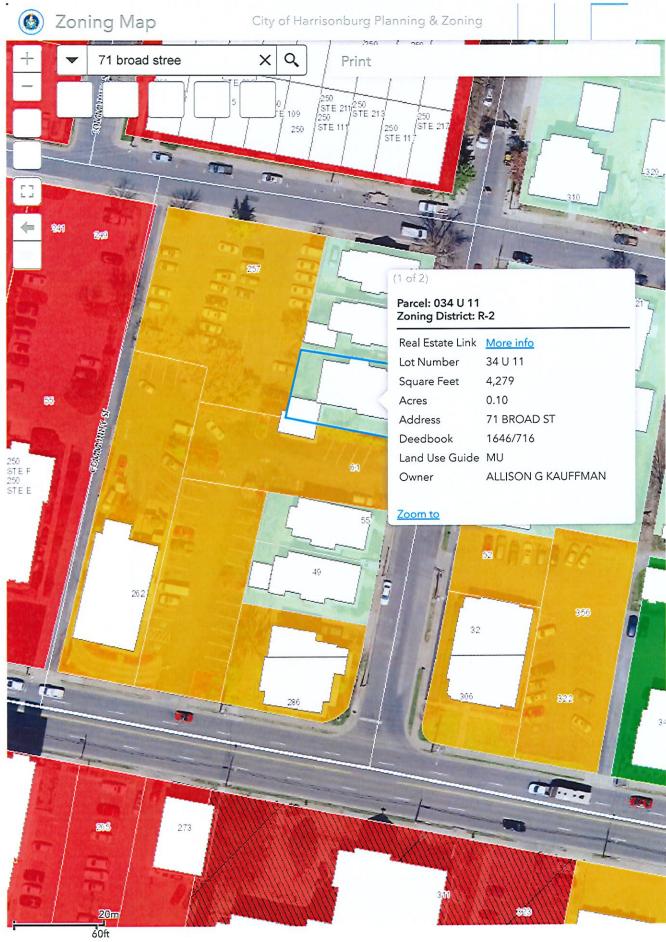

## **Special Use Permit Application**

www.harrisonburgva.gov/zoning

| PROPERTY INFORMATION                                                                                                                                                                                                                                                                                                                                                                                                                                                                                                                                                                                                                                                                                                                                                                                                                                                                                                                                                                                      |                                                                 |
|-----------------------------------------------------------------------------------------------------------------------------------------------------------------------------------------------------------------------------------------------------------------------------------------------------------------------------------------------------------------------------------------------------------------------------------------------------------------------------------------------------------------------------------------------------------------------------------------------------------------------------------------------------------------------------------------------------------------------------------------------------------------------------------------------------------------------------------------------------------------------------------------------------------------------------------------------------------------------------------------------------------|-----------------------------------------------------------------|
| 71 Broad St. Harrison burg VA Property Address 22802                                                                                                                                                                                                                                                                                                                                                                                                                                                                                                                                                                                                                                                                                                                                                                                                                                                                                                                                                      | Tax Map Total Land Area acres or sq.ft.                         |
| Existing Zoning Classification: R-2                                                                                                                                                                                                                                                                                                                                                                                                                                                                                                                                                                                                                                                                                                                                                                                                                                                                                                                                                                       | _                                                               |
| Special Use being requested: Short-term rental in R-2                                                                                                                                                                                                                                                                                                                                                                                                                                                                                                                                                                                                                                                                                                                                                                                                                                                                                                                                                     |                                                                 |
|                                                                                                                                                                                                                                                                                                                                                                                                                                                                                                                                                                                                                                                                                                                                                                                                                                                                                                                                                                                                           |                                                                 |
| PROPERTY OWNER INFORMATION                                                                                                                                                                                                                                                                                                                                                                                                                                                                                                                                                                                                                                                                                                                                                                                                                                                                                                                                                                                |                                                                 |
| Thomas Rayers + Allison Kauffman Property Owner Name  71 Broad St. Street Address                                                                                                                                                                                                                                                                                                                                                                                                                                                                                                                                                                                                                                                                                                                                                                                                                                                                                                                         | 540-824-0712 Telephone +Wrogers 1995@gmail.com E-Mail           |
| City State Zip                                                                                                                                                                                                                                                                                                                                                                                                                                                                                                                                                                                                                                                                                                                                                                                                                                                                                                                                                                                            |                                                                 |
| OWNER'S REPRESENTATIVE INFORMATION                                                                                                                                                                                                                                                                                                                                                                                                                                                                                                                                                                                                                                                                                                                                                                                                                                                                                                                                                                        |                                                                 |
| -                                                                                                                                                                                                                                                                                                                                                                                                                                                                                                                                                                                                                                                                                                                                                                                                                                                                                                                                                                                                         |                                                                 |
| Owner's Representative                                                                                                                                                                                                                                                                                                                                                                                                                                                                                                                                                                                                                                                                                                                                                                                                                                                                                                                                                                                    | Telephone                                                       |
|                                                                                                                                                                                                                                                                                                                                                                                                                                                                                                                                                                                                                                                                                                                                                                                                                                                                                                                                                                                                           |                                                                 |
| Street Address                                                                                                                                                                                                                                                                                                                                                                                                                                                                                                                                                                                                                                                                                                                                                                                                                                                                                                                                                                                            | E-Mail                                                          |
| City State Zip                                                                                                                                                                                                                                                                                                                                                                                                                                                                                                                                                                                                                                                                                                                                                                                                                                                                                                                                                                                            | re en                       |
| CERTIFICATION                                                                                                                                                                                                                                                                                                                                                                                                                                                                                                                                                                                                                                                                                                                                                                                                                                                                                                                                                                                             |                                                                 |
| I certify that the information supplied on this application and on the attachments provided (maps and other information) is accurate and true to the best of my knowledge. In addition, I hereby grant permission to the agents and employees of the City of Harrisonburg to enter the above property for the purposes of processing and reviewing this application. I also understand that, when required, public notice signs will be posted by the City on any property.                                                                                                                                                                                                                                                                                                                                                                                                                                                                                                                               |                                                                 |
| PROPERTY OWNER                                                                                                                                                                                                                                                                                                                                                                                                                                                                                                                                                                                                                                                                                                                                                                                                                                                                                                                                                                                            | DATE                                                            |
| REQUIRED ATTACHMENTS                                                                                                                                                                                                                                                                                                                                                                                                                                                                                                                                                                                                                                                                                                                                                                                                                                                                                                                                                                                      |                                                                 |
| Existe or Property Map  Letter explaining proposed use & reasons for seeking a Special Use Permit.  Traffic Impact Analysis (TIA) Determination Form OR Traffic Impact Analysis (TIA) Acceptance Letter signed by Public Works Department. Applicant is responsible for coordinating with Public Works prior to submitting this application. For more information, visit www.harrisonburgva.gov/traffic-impact-analysis. This requirement is waived for the following SUPs: major family day homes, reducing required parking areas, reduction in required side yard setback, wireless telecommunication facilities, wall and fences, and short-term rentals. To prevent delays in reviewing your application, please consult with Planning staff to confirm your application does not require a TIA Determination Form or TIA Acceptance Letter.  Note: If applying for a Wireless Telecommunications Facility allowed only by SUP, then also submit a wireless telecommunications facility application. |                                                                 |
| TO BE COMPLETED BY PLANNING & ZONING DIVISION                                                                                                                                                                                                                                                                                                                                                                                                                                                                                                                                                                                                                                                                                                                                                                                                                                                                                                                                                             |                                                                 |
| 12/7/20.27                                                                                                                                                                                                                                                                                                                                                                                                                                                                                                                                                                                                                                                                                                                                                                                                                                                                                                                                                                                                | Total Fees Due: \$ Application Fee: \$425.00 + \$30.00 per acre |

## City of Harrisonburg Department of Community Development

To Whom It May Concern,

We are writing this letter to apply for usage of a short-term rental by special use permit at our property located at 71 Broad Street, Harrisonburg, VA 22802. The unit we're applying for is within the property's main residence, not an accessory building. The main residence is an over/under duplex. Our intention is to live in the upper unit (Apartment B) while operating the lower unit (Apartment A) as a short-term rental. We, Tom and Alli, would serve as the operators of the short-term rental.