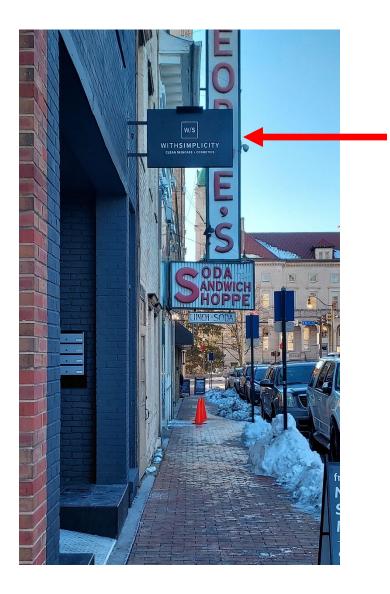

# withSimplicity Sign – 77 East Market Street

PCUBBAGE

DATE (MM/DD/YYYY) 7/2/2024