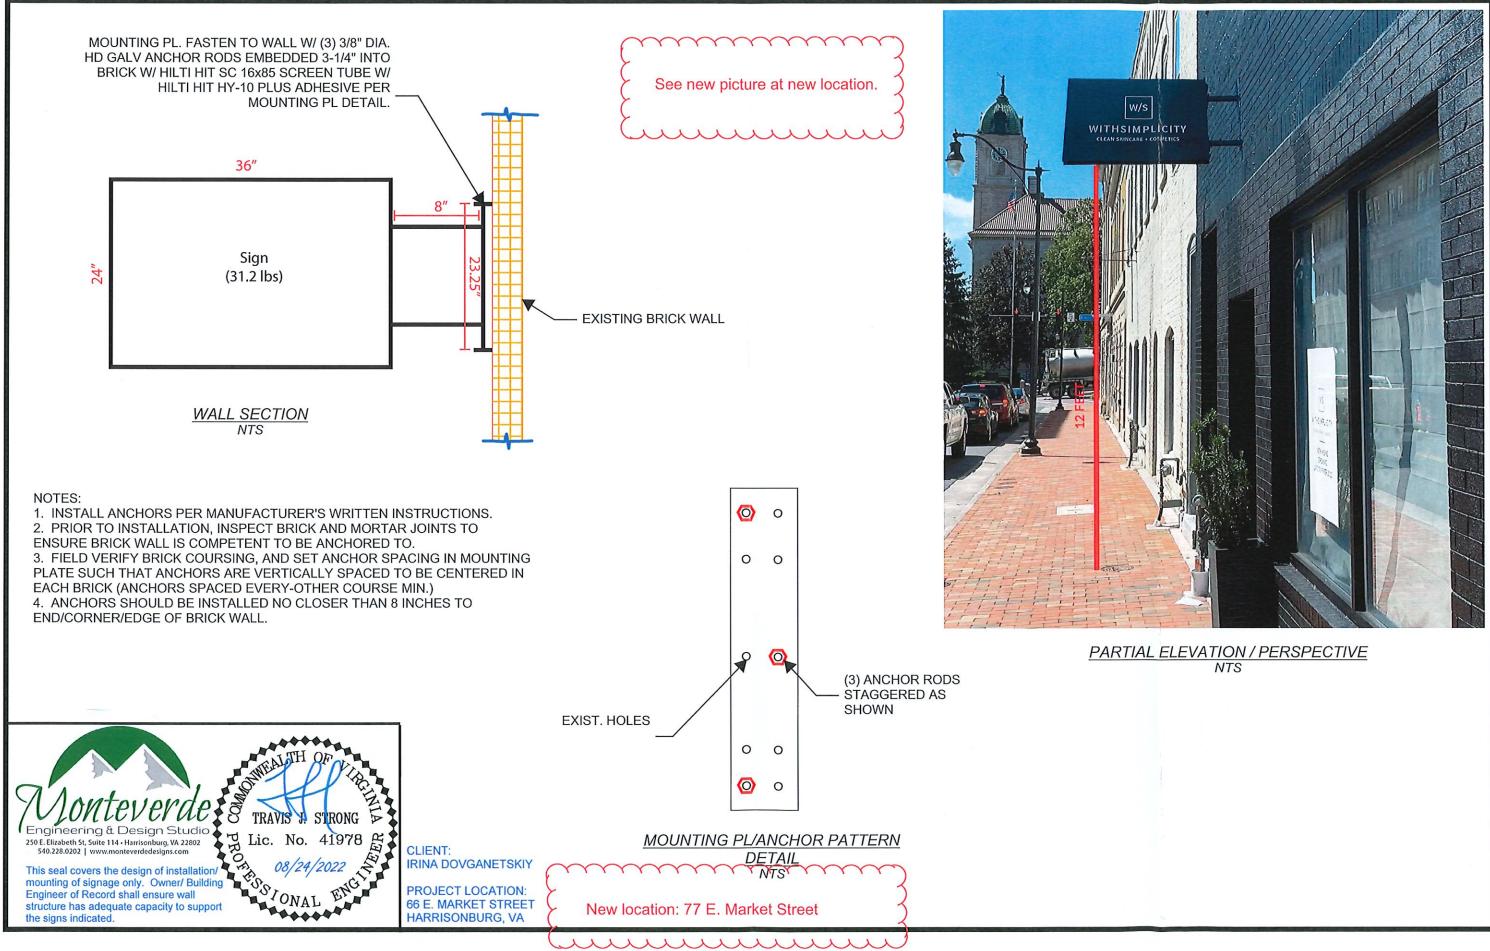

#### WITNESSETH:

1. <u>Encroachment Area</u>. City hereby grants permission to the Licensee to encroach into the public right-of-way adjacent to 77 East Market Street for the purposes of installing one sign of a substantially similar design and at a substantially similar location as shown on <u>Exhibit</u> <u>A</u>, attached.

# withSimplicity Sign – 77 East Market Street

PCUBBAGE

DATE (MM/DD/YYYY) 7/2/2024