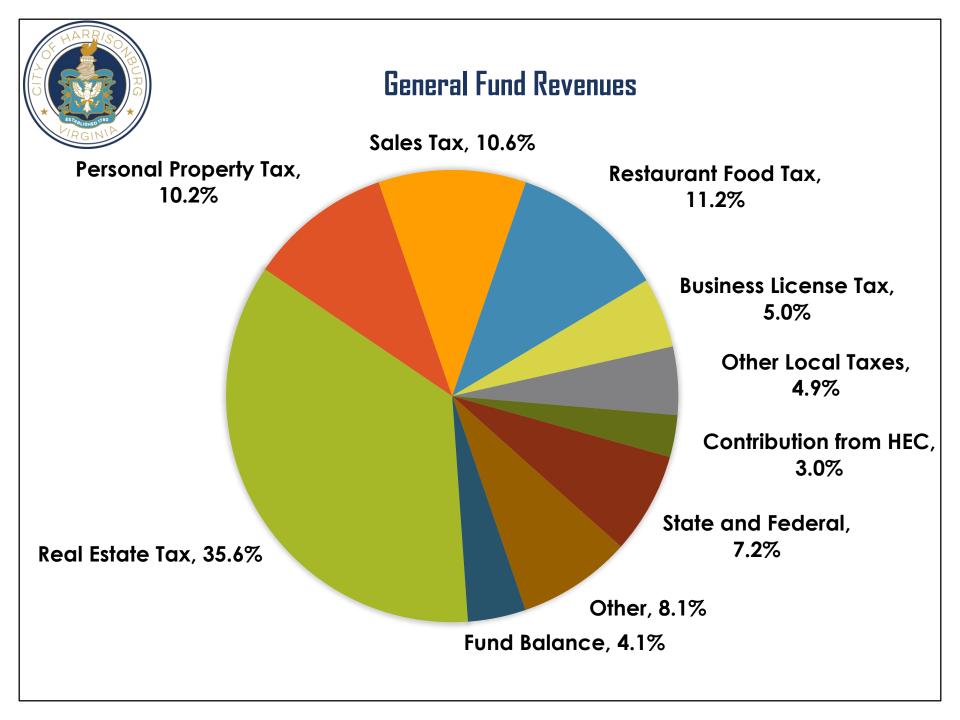

### Comparison of Revenues – General Fund

| FY 2024<br>Adopted                | FY 2025<br>Proposed                                                                                                                                             | Increase<br>(Decrease)                                                                                                                                                                                                                                                                                                                                                                                                                                                                                                       | % Change                                                                                                                                                                                                                                                                                                                                                                                                                                                                                                                                                                                                                                                                                                                                                        |
|-----------------------------------|-----------------------------------------------------------------------------------------------------------------------------------------------------------------|------------------------------------------------------------------------------------------------------------------------------------------------------------------------------------------------------------------------------------------------------------------------------------------------------------------------------------------------------------------------------------------------------------------------------------------------------------------------------------------------------------------------------|-----------------------------------------------------------------------------------------------------------------------------------------------------------------------------------------------------------------------------------------------------------------------------------------------------------------------------------------------------------------------------------------------------------------------------------------------------------------------------------------------------------------------------------------------------------------------------------------------------------------------------------------------------------------------------------------------------------------------------------------------------------------|
| \$72,161,100                      | \$79,874,400                                                                                                                                                    | \$7,713,300                                                                                                                                                                                                                                                                                                                                                                                                                                                                                                                  | 10.7%                                                                                                                                                                                                                                                                                                                                                                                                                                                                                                                                                                                                                                                                                                                                                           |
| 54,156,200                        | 56,586,600                                                                                                                                                      | 2,430,400                                                                                                                                                                                                                                                                                                                                                                                                                                                                                                                    | 4.5%                                                                                                                                                                                                                                                                                                                                                                                                                                                                                                                                                                                                                                                                                                                                                            |
| 577,950                           | 567,950                                                                                                                                                         | (10,000)                                                                                                                                                                                                                                                                                                                                                                                                                                                                                                                     | -1.7%                                                                                                                                                                                                                                                                                                                                                                                                                                                                                                                                                                                                                                                                                                                                                           |
| 285,000                           | 1,775,000                                                                                                                                                       | 1,490,000                                                                                                                                                                                                                                                                                                                                                                                                                                                                                                                    | 522.8%                                                                                                                                                                                                                                                                                                                                                                                                                                                                                                                                                                                                                                                                                                                                                          |
| 3,000,000                         | 3,651,200                                                                                                                                                       | 651,200                                                                                                                                                                                                                                                                                                                                                                                                                                                                                                                      | 21.7%                                                                                                                                                                                                                                                                                                                                                                                                                                                                                                                                                                                                                                                                                                                                                           |
| 1,550,800                         | 1,660,200                                                                                                                                                       | 109,400                                                                                                                                                                                                                                                                                                                                                                                                                                                                                                                      | 7.1%                                                                                                                                                                                                                                                                                                                                                                                                                                                                                                                                                                                                                                                                                                                                                            |
| 5,968,375                         | 6,054,125                                                                                                                                                       | 85,750                                                                                                                                                                                                                                                                                                                                                                                                                                                                                                                       | 1.4%                                                                                                                                                                                                                                                                                                                                                                                                                                                                                                                                                                                                                                                                                                                                                            |
| 928,973                           | 982,890                                                                                                                                                         | 53,917                                                                                                                                                                                                                                                                                                                                                                                                                                                                                                                       | 5.8%                                                                                                                                                                                                                                                                                                                                                                                                                                                                                                                                                                                                                                                                                                                                                            |
| 11,155,533                        | 12,299,783                                                                                                                                                      | 1,144,250                                                                                                                                                                                                                                                                                                                                                                                                                                                                                                                    | 10.3%                                                                                                                                                                                                                                                                                                                                                                                                                                                                                                                                                                                                                                                                                                                                                           |
| 295,466                           | 247,966                                                                                                                                                         | (47,500)                                                                                                                                                                                                                                                                                                                                                                                                                                                                                                                     | -16.1%                                                                                                                                                                                                                                                                                                                                                                                                                                                                                                                                                                                                                                                                                                                                                          |
| 50,000                            | 50,000                                                                                                                                                          | 0                                                                                                                                                                                                                                                                                                                                                                                                                                                                                                                            | 0%                                                                                                                                                                                                                                                                                                                                                                                                                                                                                                                                                                                                                                                                                                                                                              |
| 2,170,600                         | 2,170,600                                                                                                                                                       | 0                                                                                                                                                                                                                                                                                                                                                                                                                                                                                                                            | 0%                                                                                                                                                                                                                                                                                                                                                                                                                                                                                                                                                                                                                                                                                                                                                              |
| 5,000,000<br><b>\$157,299,997</b> | 7,170,000<br><b>\$173,090,714</b>                                                                                                                               |                                                                                                                                                                                                                                                                                                                                                                                                                                                                                                                              |                                                                                                                                                                                                                                                                                                                                                                                                                                                                                                                                                                                                                                                                                                                                                                 |
|                                   | \$72,161,100<br>54,156,200<br>577,950<br>285,000<br>3,000,000<br>1,550,800<br>5,968,375<br>928,973<br>11,155,533<br>295,466<br>50,000<br>2,170,600<br>5,000,000 | Adopted         Proposed           \$72,161,100         \$79,874,400           54,156,200         56,586,600           577,950         567,950           285,000         1,775,000           3,000,000         3,651,200           1,550,800         1,660,200           5,968,375         6,054,125           928,973         982,890           11,155,533         12,299,783           295,466         247,966           50,000         50,000           2,170,600         2,170,600           5,000,000         7,170,000 | Adopted         Proposed         (Decrease)           \$72,161,100         \$79,874,400         \$7,713,300           54,156,200         56,586,600         2,430,400           577,950         567,950         (10,000)           285,000         1,775,000         1,490,000           3,000,000         3,651,200         651,200           1,550,800         1,660,200         109,400           5,968,375         6,054,125         85,750           928,973         982,890         53,917           11,155,533         12,299,783         1,144,250           295,466         247,966         (47,500)           50,000         50,000         0           2,170,600         2,170,600         0           5,000,000         7,170,000         2,170,000 |