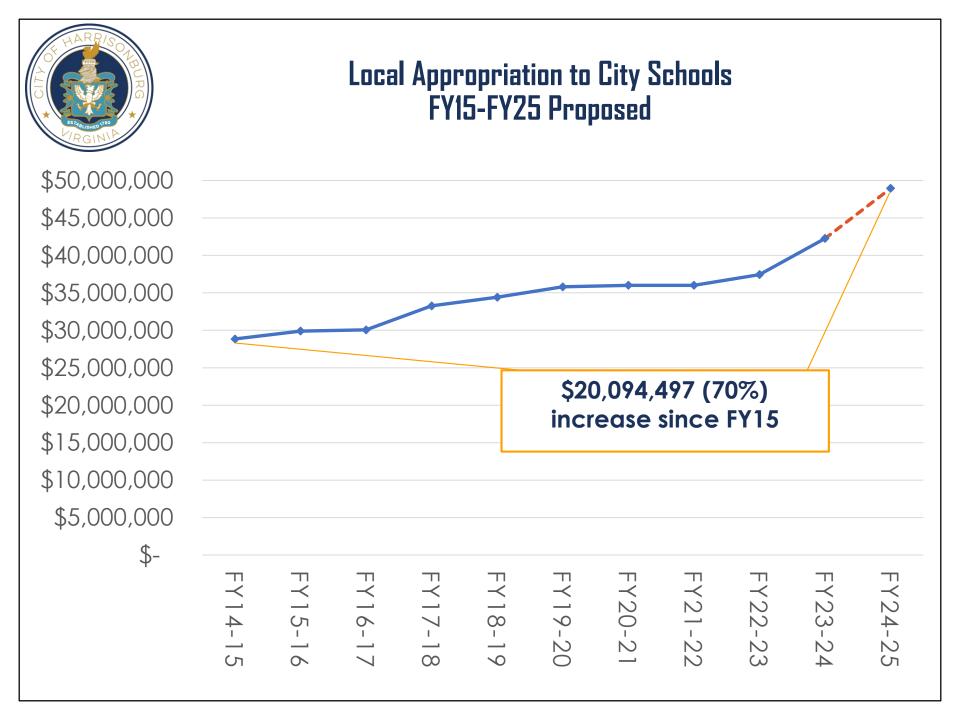

# Funding in Proposed FY2025 Budget for Services Supporting City Schools

| FUNCTION              | FY 2024<br>Adopted | FY 2025<br>Proposed                    | Increase<br>(Decrease)        | Percentage<br>Change |
|-----------------------|--------------------|----------------------------------------|-------------------------------|----------------------|
|                       | Ф11 4 O 4 O O O O  | ¢110 41 / 057                          | <b>*</b> 4 0 4 <b>7</b> 0 / 4 | 0.507                |
| School Fund           | \$114,369,093      | \$118,416,957                          | \$4,047,864                   | 3.5%                 |
| School Nutrition Fund | 5,999,426          | 6,454,027                              | 454,601                       | 7.6%                 |
| School Capital        | 5,,5               | ,,,,,,,,,,,,,,,,,,,,,,,,,,,,,,,,,,,,,, |                               | , , , , ,            |
| Projects Fund         | 3,000,000          | 520,000                                | (2,480,000)                   | -82.7%               |
| School                |                    |                                        |                               |                      |
| Transportation Fund   | 6,256,723          | 6,746,979                              | 490,256                       | 7.8%                 |
| Debt Service-         |                    |                                        |                               |                      |
| Education             | 13,650,848         | 13,644,998                             | (5,850)                       | 0.0%                 |