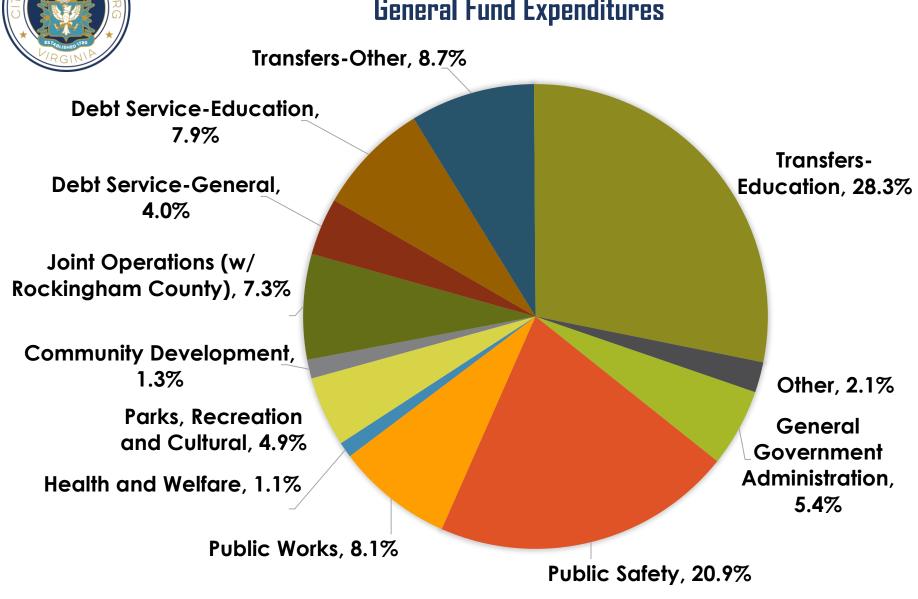

## Comparison of Expenditures – General Fund

| FUNCTION                       | FY 2024<br>Adopted | FY 2025<br>Proposed | Increase<br>(Decrease) | % Change |
|--------------------------------|--------------------|---------------------|------------------------|----------|
| General Government Admin       | \$8,215,354        | \$9,397,934         | \$1,182,580            | 14.4%    |
| Public Safety                  | 32,777,344         | 36,183,243          | 3,405,899              | 10.4%    |
| Public Works                   | 12,517,193         | 14,056,668          | 1,539,475              | 12.3%    |
| Health and Welfare             | 1,759,183          | 1,869,202           | 110,019                | 6.3%     |
| Parks, Recreation and Cultural | 6,853,352          | 8,462,764           | 1,609,412              | 23.5%    |
| Community Development          | 2,010,719          | 2,269,387           | 258,668                | 12.9%    |
| Joint Operations (R'ham Cty)   | 11,480,800         | 12,687,470          | 1,206,670              | 10.5%    |
| Debt Service-General           | 6,831,959          | 6,917,272           | 85,313                 | 1.2%     |
| Debt Service-Education         | 13,650,848         | 13,644,998          | (5,850)                | 0%       |
| Transfers-Other                | 12,491,455         | 15,018,190          | 2,526,735              | 20.2%    |
| Transfers-Education            | 42,267,782         | 48,931,357          | 6,663,575              | 15.8%    |
| Other                          | 6,444,008          | 3,652,229           | (2,791,779)            | -43.3%   |
| Total                          | \$157,299,997      | \$173,090,714       | \$15,790,717           | 10.0%    |