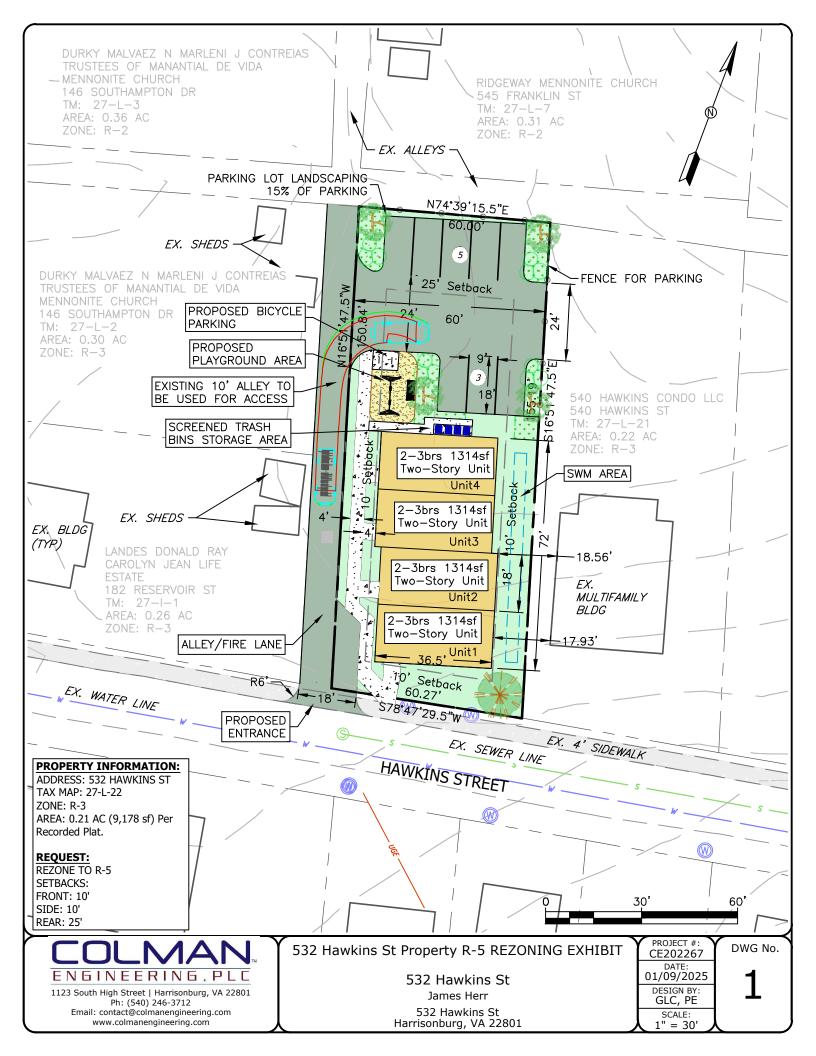

RE: 532 Hawkins St Property

Ms. Dang,

The purpose of this letter is to seek the rezoning for the property located at 532 Hawkins St.; identified as TM: 27-L-22, to be rezoned from R-3 to R-5.

The property has an area of approximately 9,178 sf (0.21 ac) and is currently vacant. We would like to develop it as a multifamily structure to increase its density, to allow for a larger number of dwellings units to be placed on the site. The lot size and current zoning, though it is R-3, can only accommodate two dwelling units. Rezoning to R-5 and developing the side alley for access to a rear parking lot allows for the placement of a four-unit building, as shown in the rezoning exhibit.

We are proposing to construct four townhouse-style two-level units with two to three bedrooms each. We are working with Bridge of Hope, a local non-for-profit organization working to provide housing for homeless families. Our intent is for these proposed 4 units to be able to provide needed housing for needed families and individuals.

RE: 532 Hawkins St Property Rezoning Request

Ms. Dang,

As part of our rezoning request for the Property located at 532 Hawkins St, TM# 27-L-22, we offer the following proffers:

- 1. Dwelling units may be occupied by a single family or no more than three (3) unrelated persons.
- 2. A minimum of one and one half (1.5) parking spaces per unit shall be provided.