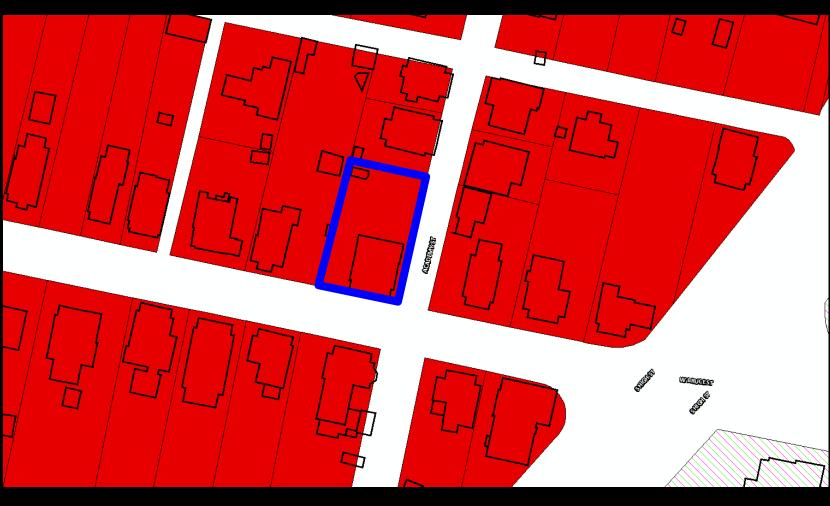

# Rezoning – 302 West Bruce Street (R-2 to R-8)







# Rezoning – 302 West Bruce Street (R-2 to R-8)







# Rezoning – 302 West Bruce Street (R-2 to R-8)









### Summary of Proffers

- 1. Upon request, the property owner will dedicate variable width easements along Academy Street for future sidewalk construction by the City.
- 2. Upon request, the property owner will dedicate variable width easements along Bruce Street for future sidewalk construction by the City.

3. No permanent structures shall be in the area for the future easements.

4. If the applicant subdivides the property before the City requests the above noted easements, the applicant will provide the identified dedications at the time of the subdivision.

#### Recommendation

Staff and Planning Commission (6-0) recommend approving the rezoning request.