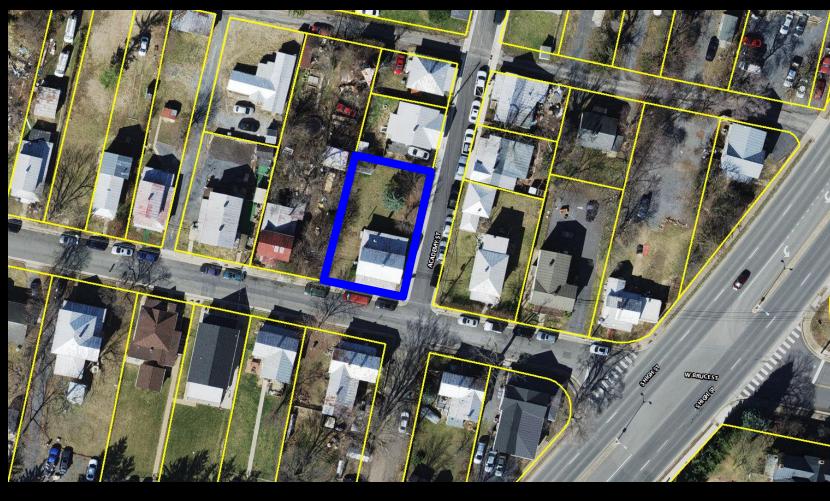

# Rezoning – 302 West Bruce Street (R-2 to R-8)







# Rezoning – 302 West Bruce Street (R-2 to R-8)







# Rezoning – 302 West Bruce Street (R-2 to R-8)









### Summary of Proffers

- 1. Upon request, the property owner will dedicate variable width easements along Academy Street for future sidewalk construction by the City.
- 2. Upon request, the property owner will dedicate variable width easements along Bruce Street for future sidewalk construction by the City.

3. No permanent structures shall be in the area for the future easements.

4. If the applicant subdivides the property before the City requests the above noted easements, the applicant will provide the identified dedications at the time of the subdivision.

#### Recommendation

Staff and Planning Commission (6-0) recommend approving the rezoning request.