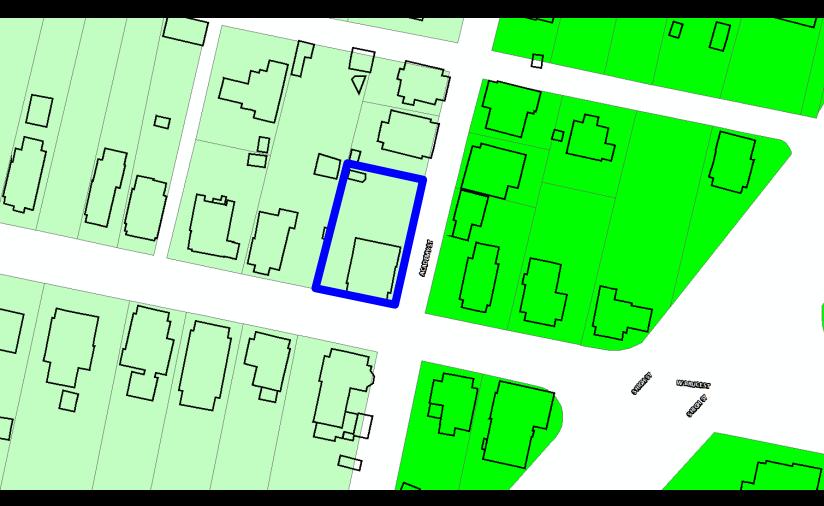

# Rezoning – 302 West Bruce Street (R-2 to R-8)

### Summary of Proffers

- 1. Upon request, the property owner will dedicate variable width easements along Academy Street for future sidewalk construction by the City.
- 2. Upon request, the property owner will dedicate variable width easements along Bruce Street for future sidewalk construction by the City.

3. No permanent structures shall be in the area for the future easements.

4. If the applicant subdivides the property before the City requests the above noted easements, the applicant will provide the identified dedications at the time of the subdivision.