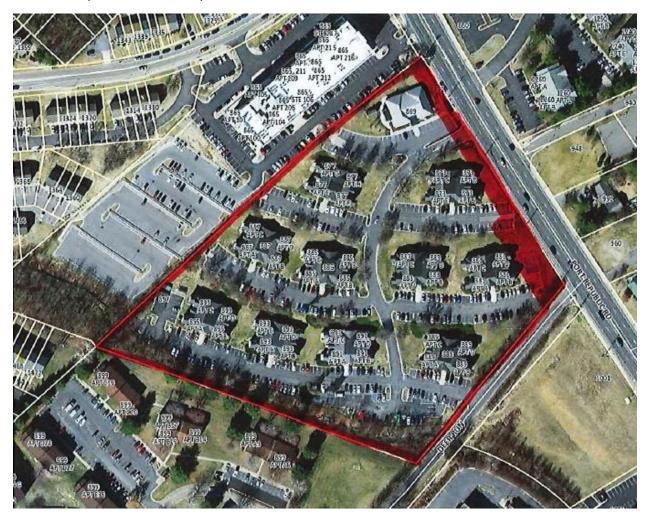

## Northview Apartments, Port Republic Road

Red areas indicate approximate location where private refuse collection facilities are prohibited Multifamily, zoned R-3