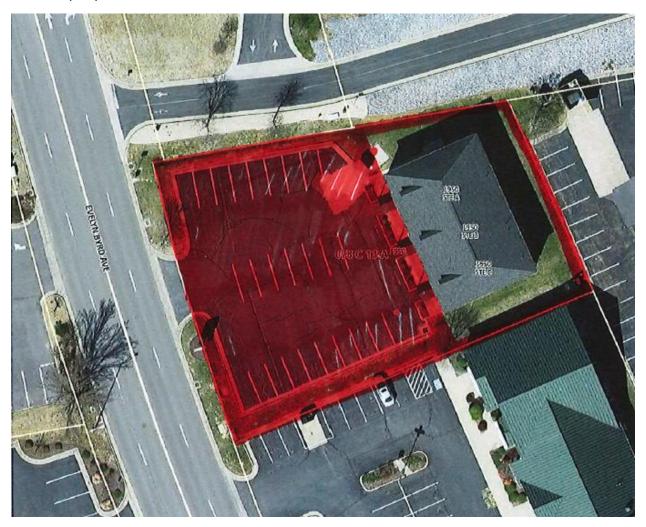

## 1950 Evelyn Byrd Ave

Red areas indicate approximate location where private refuse collection facilities are prohibited Commercial use, zoned B-2

Red areas indicate approximate location where private refuse collection facilities are prohibited