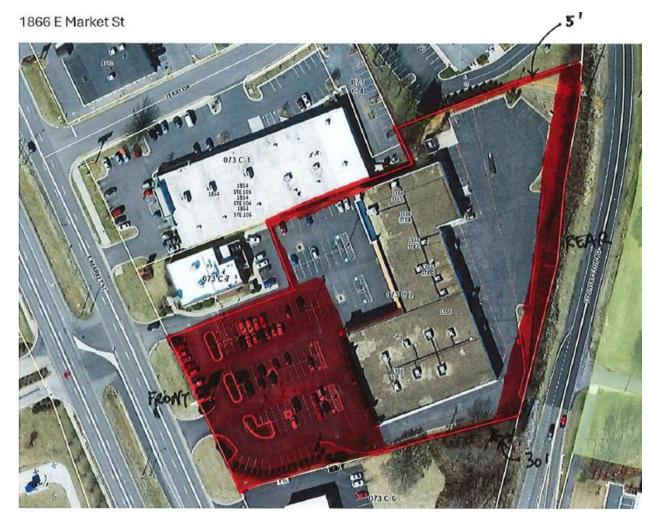

Through lot

Commercial uses, zoned B-2

Principal building setback along public streets is 30-feet in B-2

98 Carlton St

Red areas indicate approximate location where private refuse collection facilities are prohibited Commercial uses, zoned B-2

Through and corner lot

Principal building setback along public streets is 30-feet in B-2