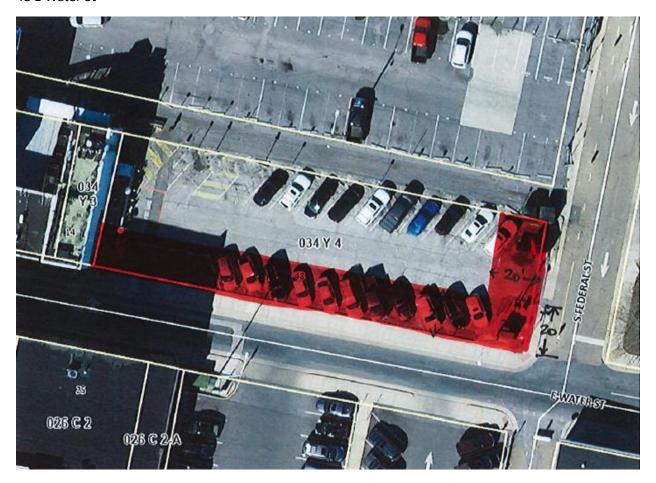

## 48 E Water St

Red areas indicate approximate location where private refuse collection facilities are prohibited

No principal building on parcel, zoned B-1