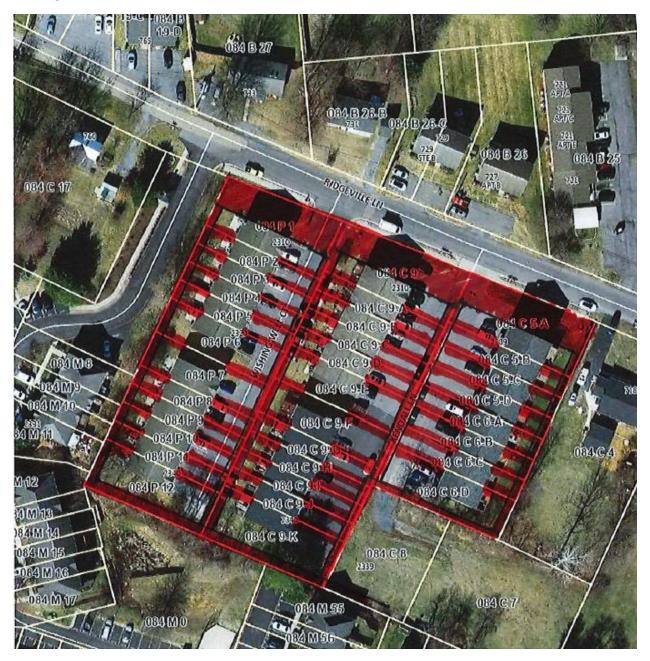

## Example site layouts showing where private refuse collection facilities would be prohibited Wishing Well Court

Red areas indicate approximate location where private refuse collection facilities are prohibited Townhomes, zoned R-3