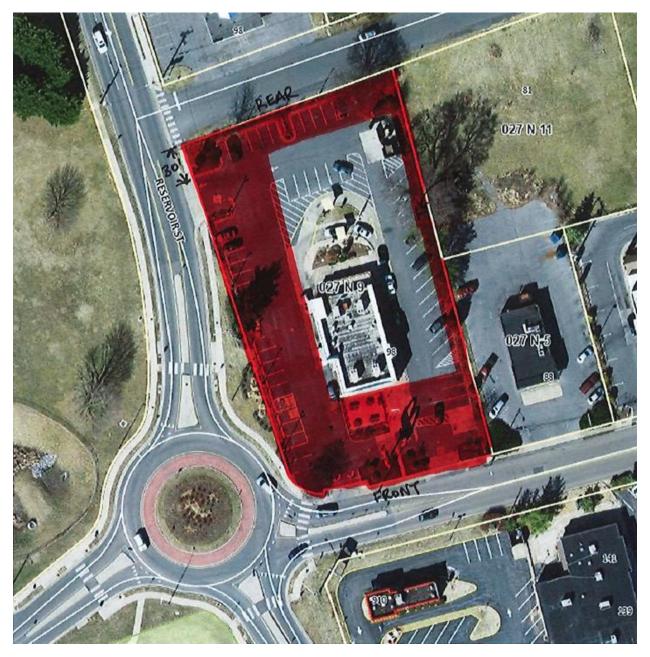

Through lot

Commercial uses, zoned B-2

Principal building setback along public streets is 30-feet in B-2

98 Carlton St

Red areas indicate approximate location where private refuse collection facilities are prohibited Commercial uses, zoned B-2

Through and corner lot

Principal building setback along public streets is 30-feet in B-2