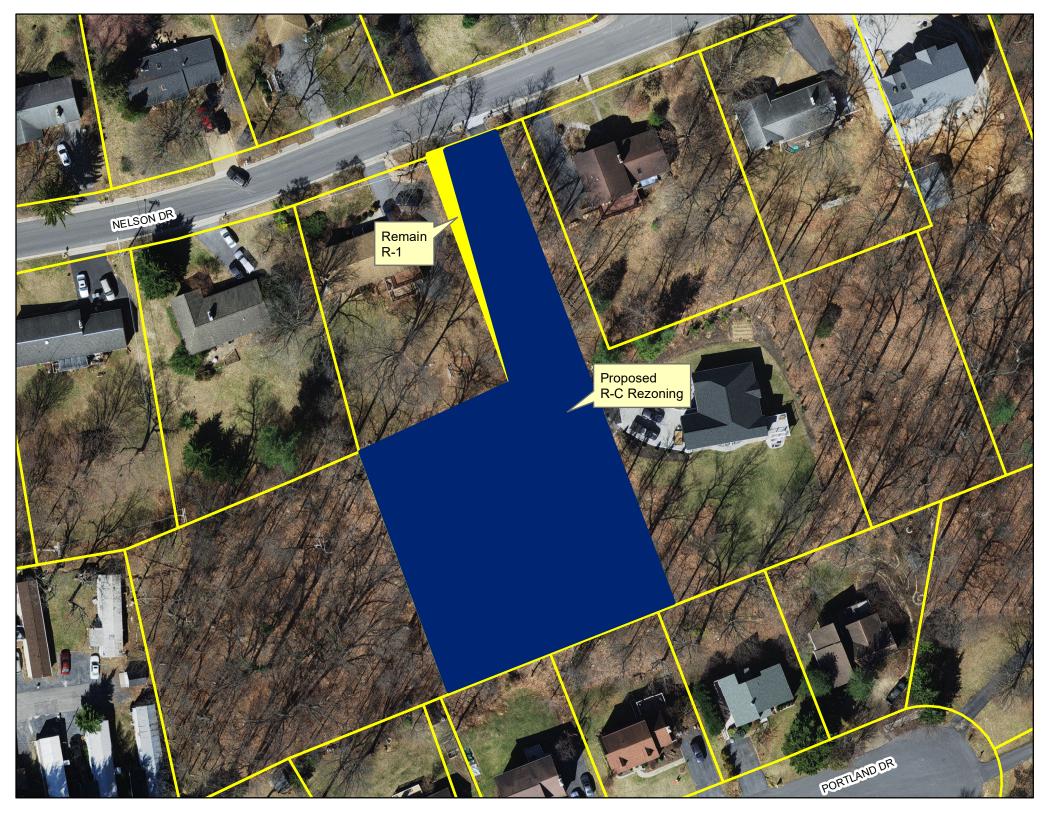

### Re: Rezoning of a portion of 1182 Nelson Drive

# Dear neighbors of Nelson Drive and Portland Drive properties,

In the next month or so, you will likely receive a notice in the mail from the City of Harrisonburg about an upcoming request to rezone a portion of 1182 Nelson Drive. Here's why...

- The current driveway and related grassy and treed portion of 1182's frontal property extends 50-feet across and what one would assume (by looking) to belong to 1184 Nelson Drive, is actually 1182's property. (1182's property extends nearly to 1184's mailbox and sidewalk)
- We (1182 and 1184 Nelson Drive's owners) have requested to transfer 12 ½-feet (twelve and one-half feet) of 1182's property to 1184's property. It's a wedge-shaped "slice" that goes from 12 1/2-feet at roadside, to 0-feet at the end of the straight portion of the driveway (approximately 170' back from the road) PLEASE SEE ATTACHED MAP that will also be included with our request to the City.
- And currently, 1182's property is actually two properties: The driveway portion and the house portion. (Strange, but true!)
- To do this realignment –the city has informed us— that we need to re-zone the entire 1182 property. So, most of the 1182 property will go from R-1 to R-8C zoning.
- Importantly, we have opted to sign and be legally-bound to NOT HAVE ANY POSSIBILITY OF FUTURE BUILDING/ improving the 1182 property with any additional housing. Normally, the R-8 would allow additional development. THIS RE-ZONING/AGREEMENT SPECIFICALLY DOES NOT ALLOW ANY ADDITONAL DEVELOPMENT.
- Again, for your information, we have attached a certified drawing of this request. (Identified in yellow)
- From your perspective/view, nothing will actually appear different. There are NO plans for any improvements, etc. (And as mentioned above...) the City of Harrisonburg will not allow any further construction.
- **IF YOU HAVE ANY QUESTIONS**, please let us know. The hearings on this transfer will likely occur at City Hall/Planning Commission on Dec. 13, 2023, and at City Hall/City Council on Jan. 9, 2024.
- This letter is FYI, and you do not have to appear at either of the zoning meetings.
- A copy of this letter will accompany our request to the City, and the City recommended that we prepare and send out this letter to our neighbors (You) whose properties surround 1182 and 1184 Nelson Drive.