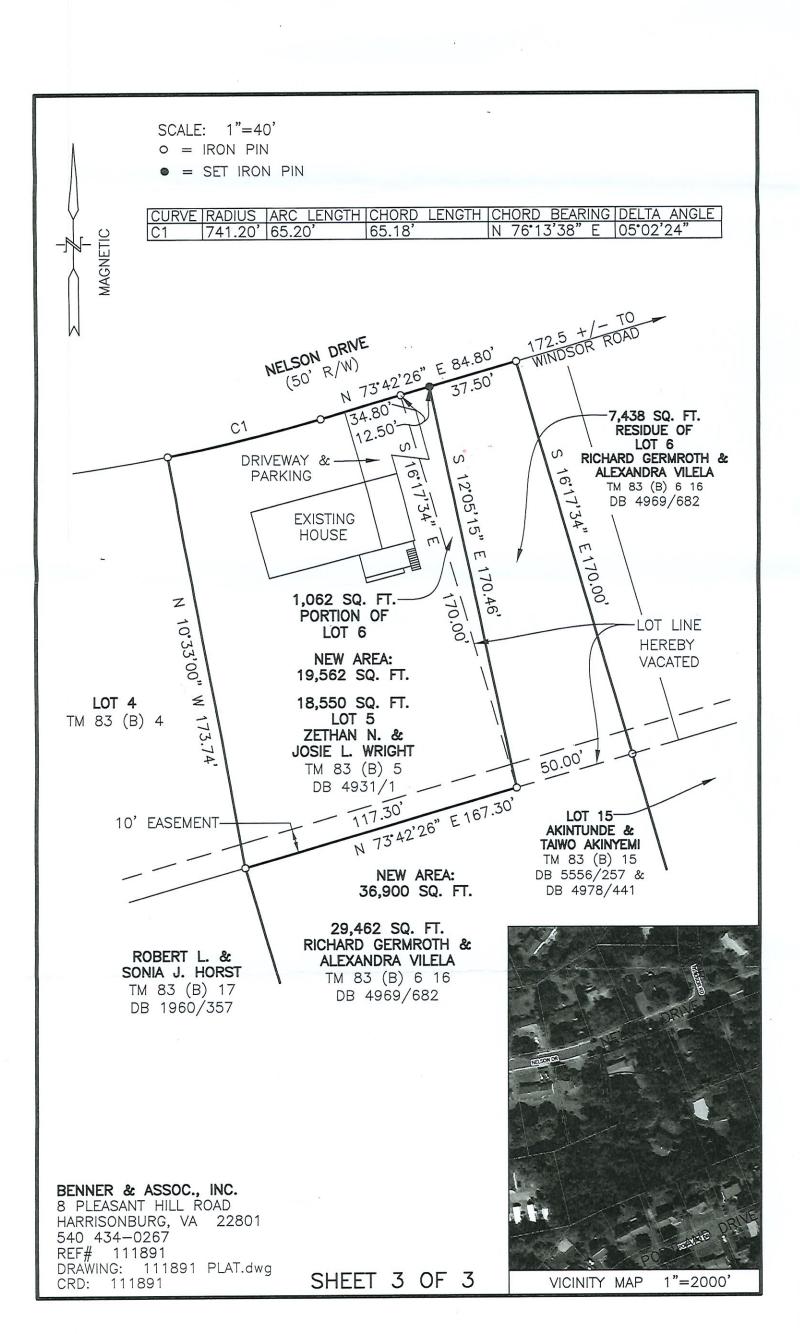

- The current driveway and related grassy and treed portion of 1182's frontal property extends 50-feet across and what one would assume (by looking) to belong to 1184 Nelson Drive, is actually 1182's property. (1182's property extends nearly to 1184's mailbox and sidewalk)
- We (1182 and 1184 Nelson Drive's owners) have requested to transfer 12 ½-feet (twelve and one-half feet) of 1182's property to 1184's property. It's a wedge-shaped "slice" that goes from 12 1/2-feet at roadside, to 0-feet at the end of the straight portion of the driveway (approximately 170' back from the road) PLEASE SEE ATTACHED MAP that will also be included with our request to the City.
- And currently, 1182's property is actually two properties: The driveway portion and the house portion. (Strange, but true!)
- To do this realignment –the city has informed us— that we need to re-zone the entire 1182 property. So, most of the 1182 property will go from R-1 to R-8C zoning.
- Importantly, we have opted to sign and be legally-bound to NOT HAVE ANY POSSIBILITY OF FUTURE BUILDING/ improving the 1182 property with any additional housing. Normally, the R-8 would allow additional development. THIS RE-ZONING/AGREEMENT SPECIFICALLY DOES NOT ALLOW ANY ADDITONAL DEVELOPMENT.
- Again, for your information, we have attached a certified drawing of this request. (Identified in yellow)
- From your perspective/view, nothing will actually appear different. There are NO plans for any improvements, etc. (And as mentioned above...) the City of Harrisonburg will not allow any further construction.
- **IF YOU HAVE ANY QUESTIONS**, please let us know. The hearings on this transfer will likely occur at City Hall/Planning Commission on Dec. 13, 2023, and at City Hall/City Council on Jan. 9, 2024.
- This letter is FYI, and you do not have to appear at either of the zoning meetings.
- A copy of this letter will accompany our request to the City, and the City recommended that we prepare and send out this letter to our neighbors (You) whose properties surround 1182 and 1184 Nelson Drive.

### **Proffer Statement**

In connection with the rezoning request for +/- 36,900 sq. ft./ .84 acres portion of the parcel identified as 1182 Nelson Drive and identified as tax map parcel 83-B-6 and 16, I hereby proffer that the use and development of the subject property shall be in strict accordance with the conditions set forth in this submission.