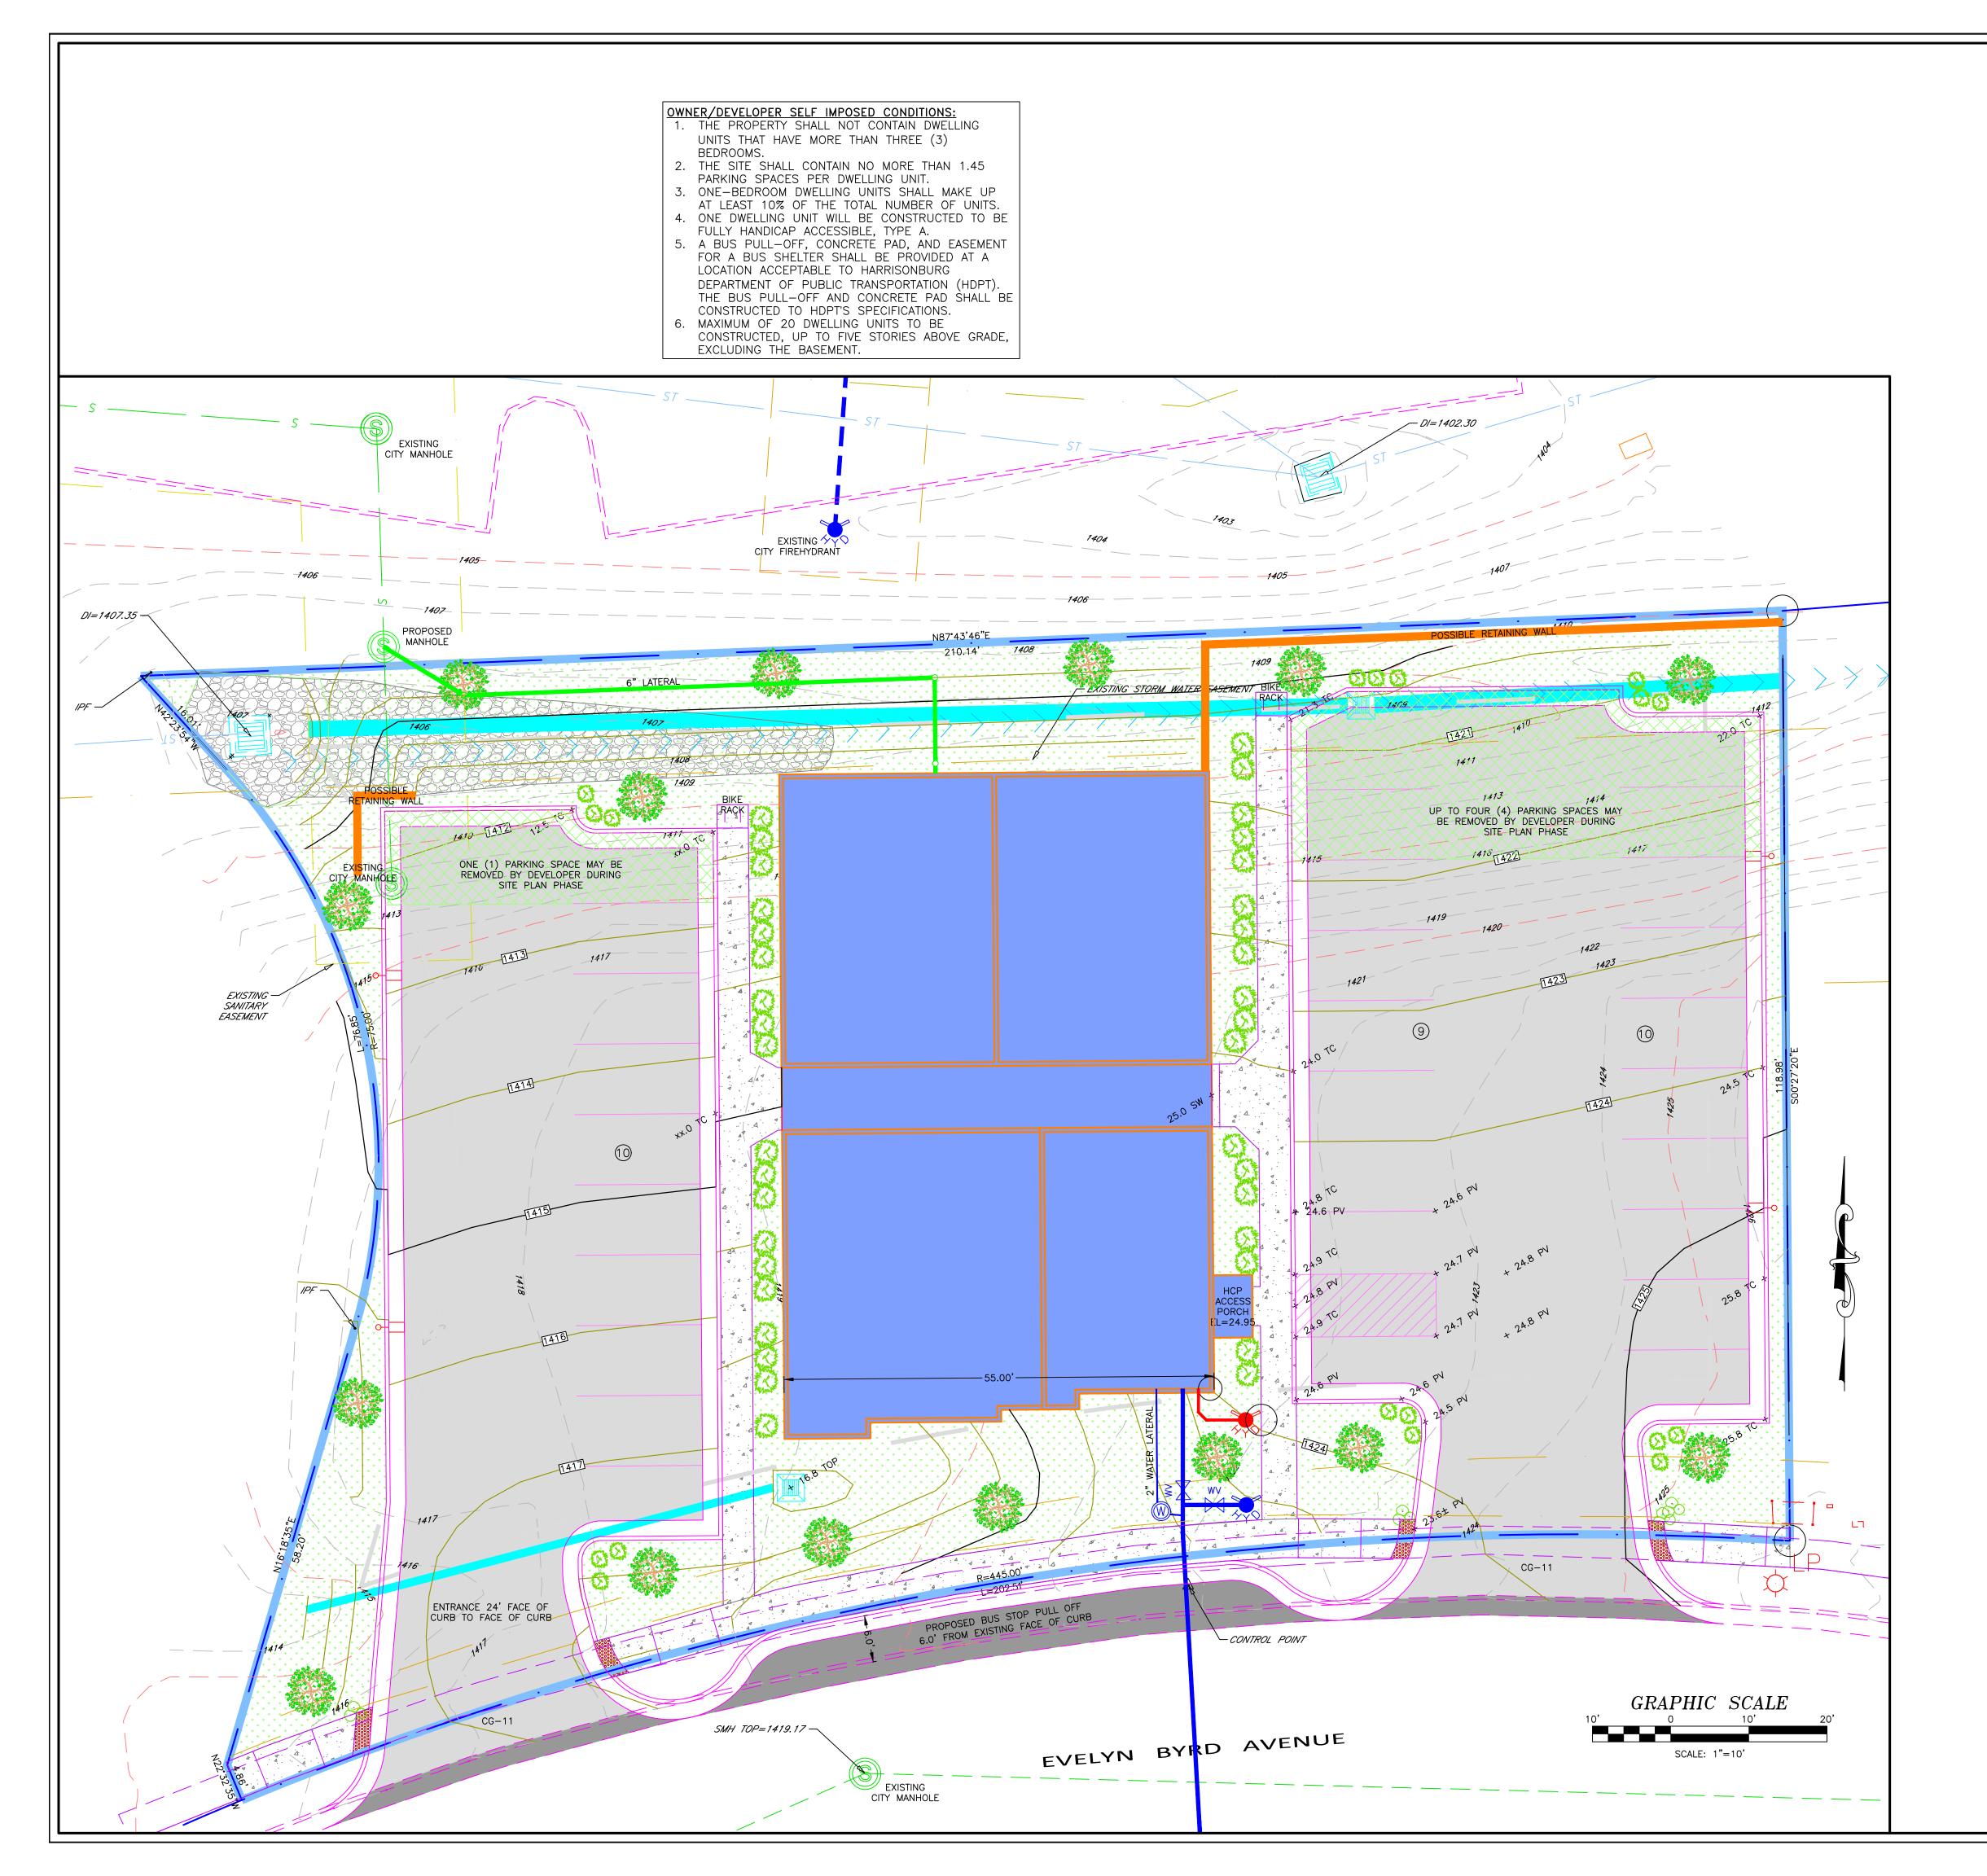

RE: Special Use Permit for NERD Apartments on Evelyn Byrd Ave - TM# 079-(A)-4

Dear Ms. Dang,

NERD Apartments is requesting a Special Use Permit to construct a mixed-use building on TM# 079-(A)-4, 0.54ac lot on Evelyn Byrd Avenue. The residential units will be a mixture of one (1), two (2), & three (3) bedroom units.

The site is currently zoned B-2 and is a vacant parcel. Per Sec. 10-3-91.(17) mixed use buildings are allowed in B-2 zonings only by special use. Harrisonburg Crossing borders to the North, Texas Roadhouse to the East, Regal Cinema to the South, a detention pond, and Forbes Crossing is to the West.

The property will be serviced by City water & sewer. The existing sidewalk will be reconstructed and widened along Evelyn Byrd Avenue along the frontage. A bus-stop pull off will be incorporated with the site plan.

We are excited for this opportunity, and think this project will be excellent for walkability and anticipate the ability to serve a diverse population based on this location. Please let me know if you have any questions or need additional information.