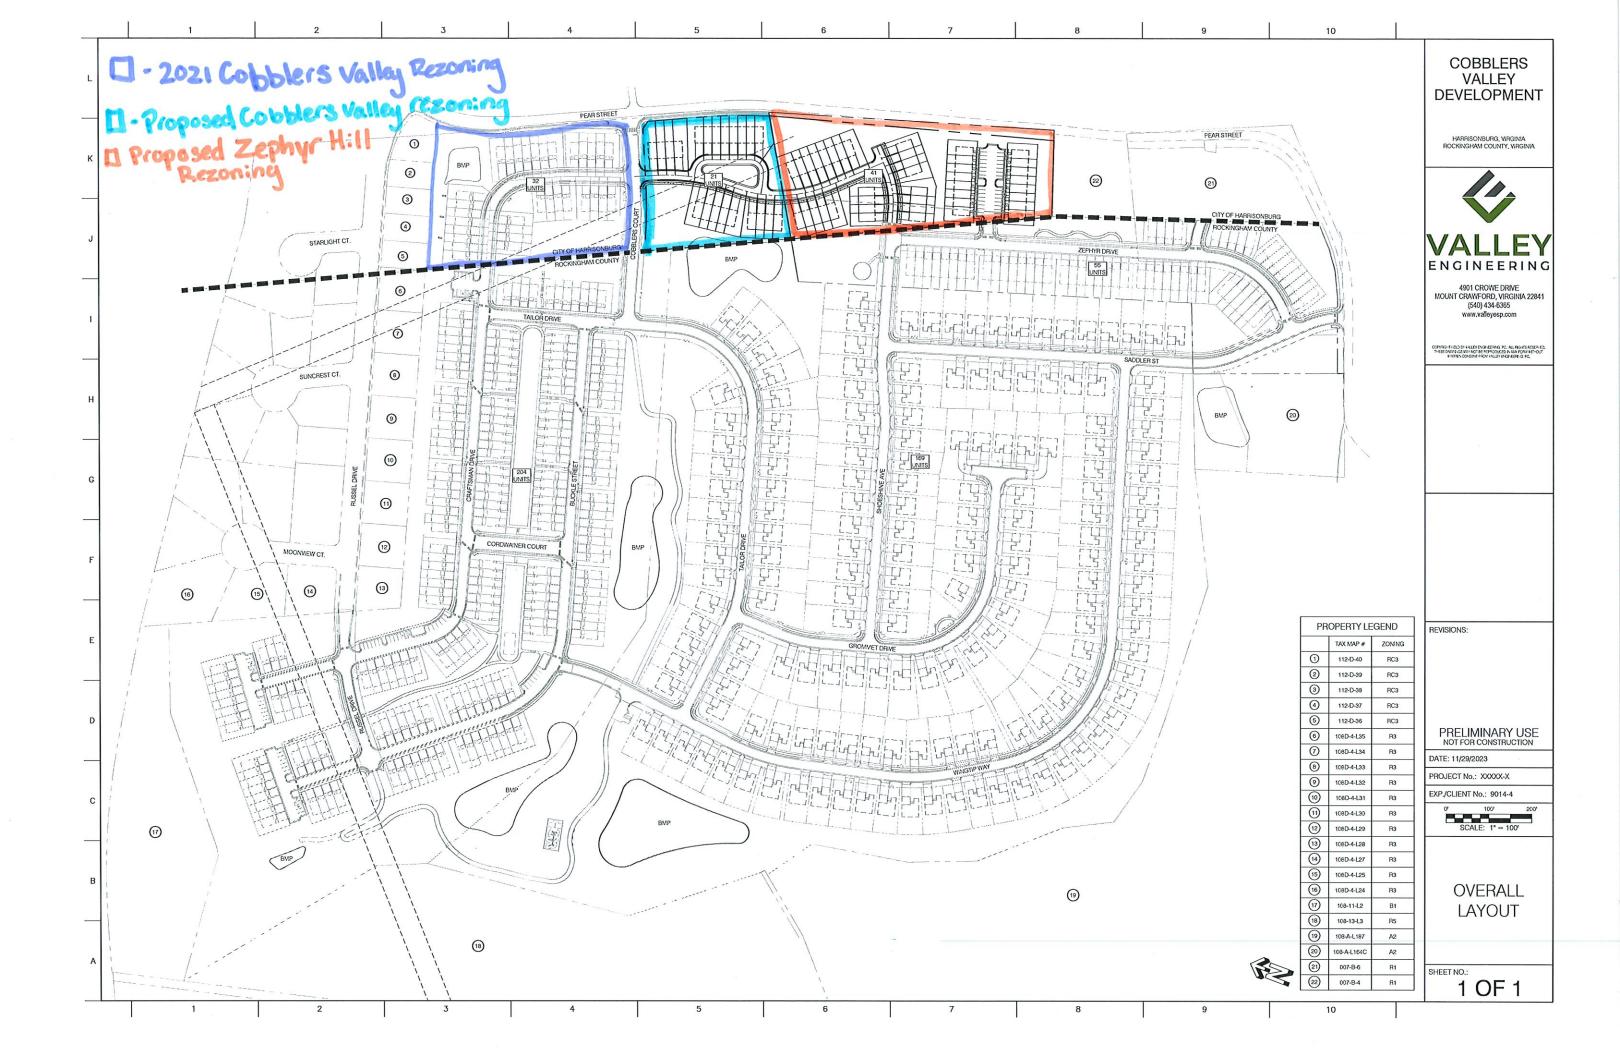

Parcels 008 E 3 & 008 E 5 are currently zoned as R-1 and are located adjacent to the Rockingham County Portion of the planned Zephyr Hill Subdivision, a copy of the approved rezoning plan is attached for your reference. The Property is bounded by the vacant Parcel 008 E 2A to the north, Pear Street to the east, an existing residential parcel 007 B 4 to the south, and the planned Zephyr Hill Subdivision to the west.

As planned, this project will provide up to 41 units of townhomes and is intended to be an extension of the adjacent approved townhome section of Zephyr Hill (in the County). Per the 2018 Comprehensive Plan and Land Use Guide this area is to be Medium Density Residential. Per the definition of "Medium Density Residential" in the comprehensive plan, single-family attached (townhomes) uses are allowed with density of around 15 dwelling units per ac. This project includes a maximum of 41 units (11.17 DU/ac.). The proposed rezoning will provide for planned vehicular and pedestrian interconnectivity within the Cobblers Valley and Zephyr Hill communities with no additional points of access onto Pear Street. Both developments have been accounted for in the recent design, approval, and installation of the primary stormwater management facility of which they both drain to. This facility is located on the adjacent county parcel and is owned by the adjoining land owner.