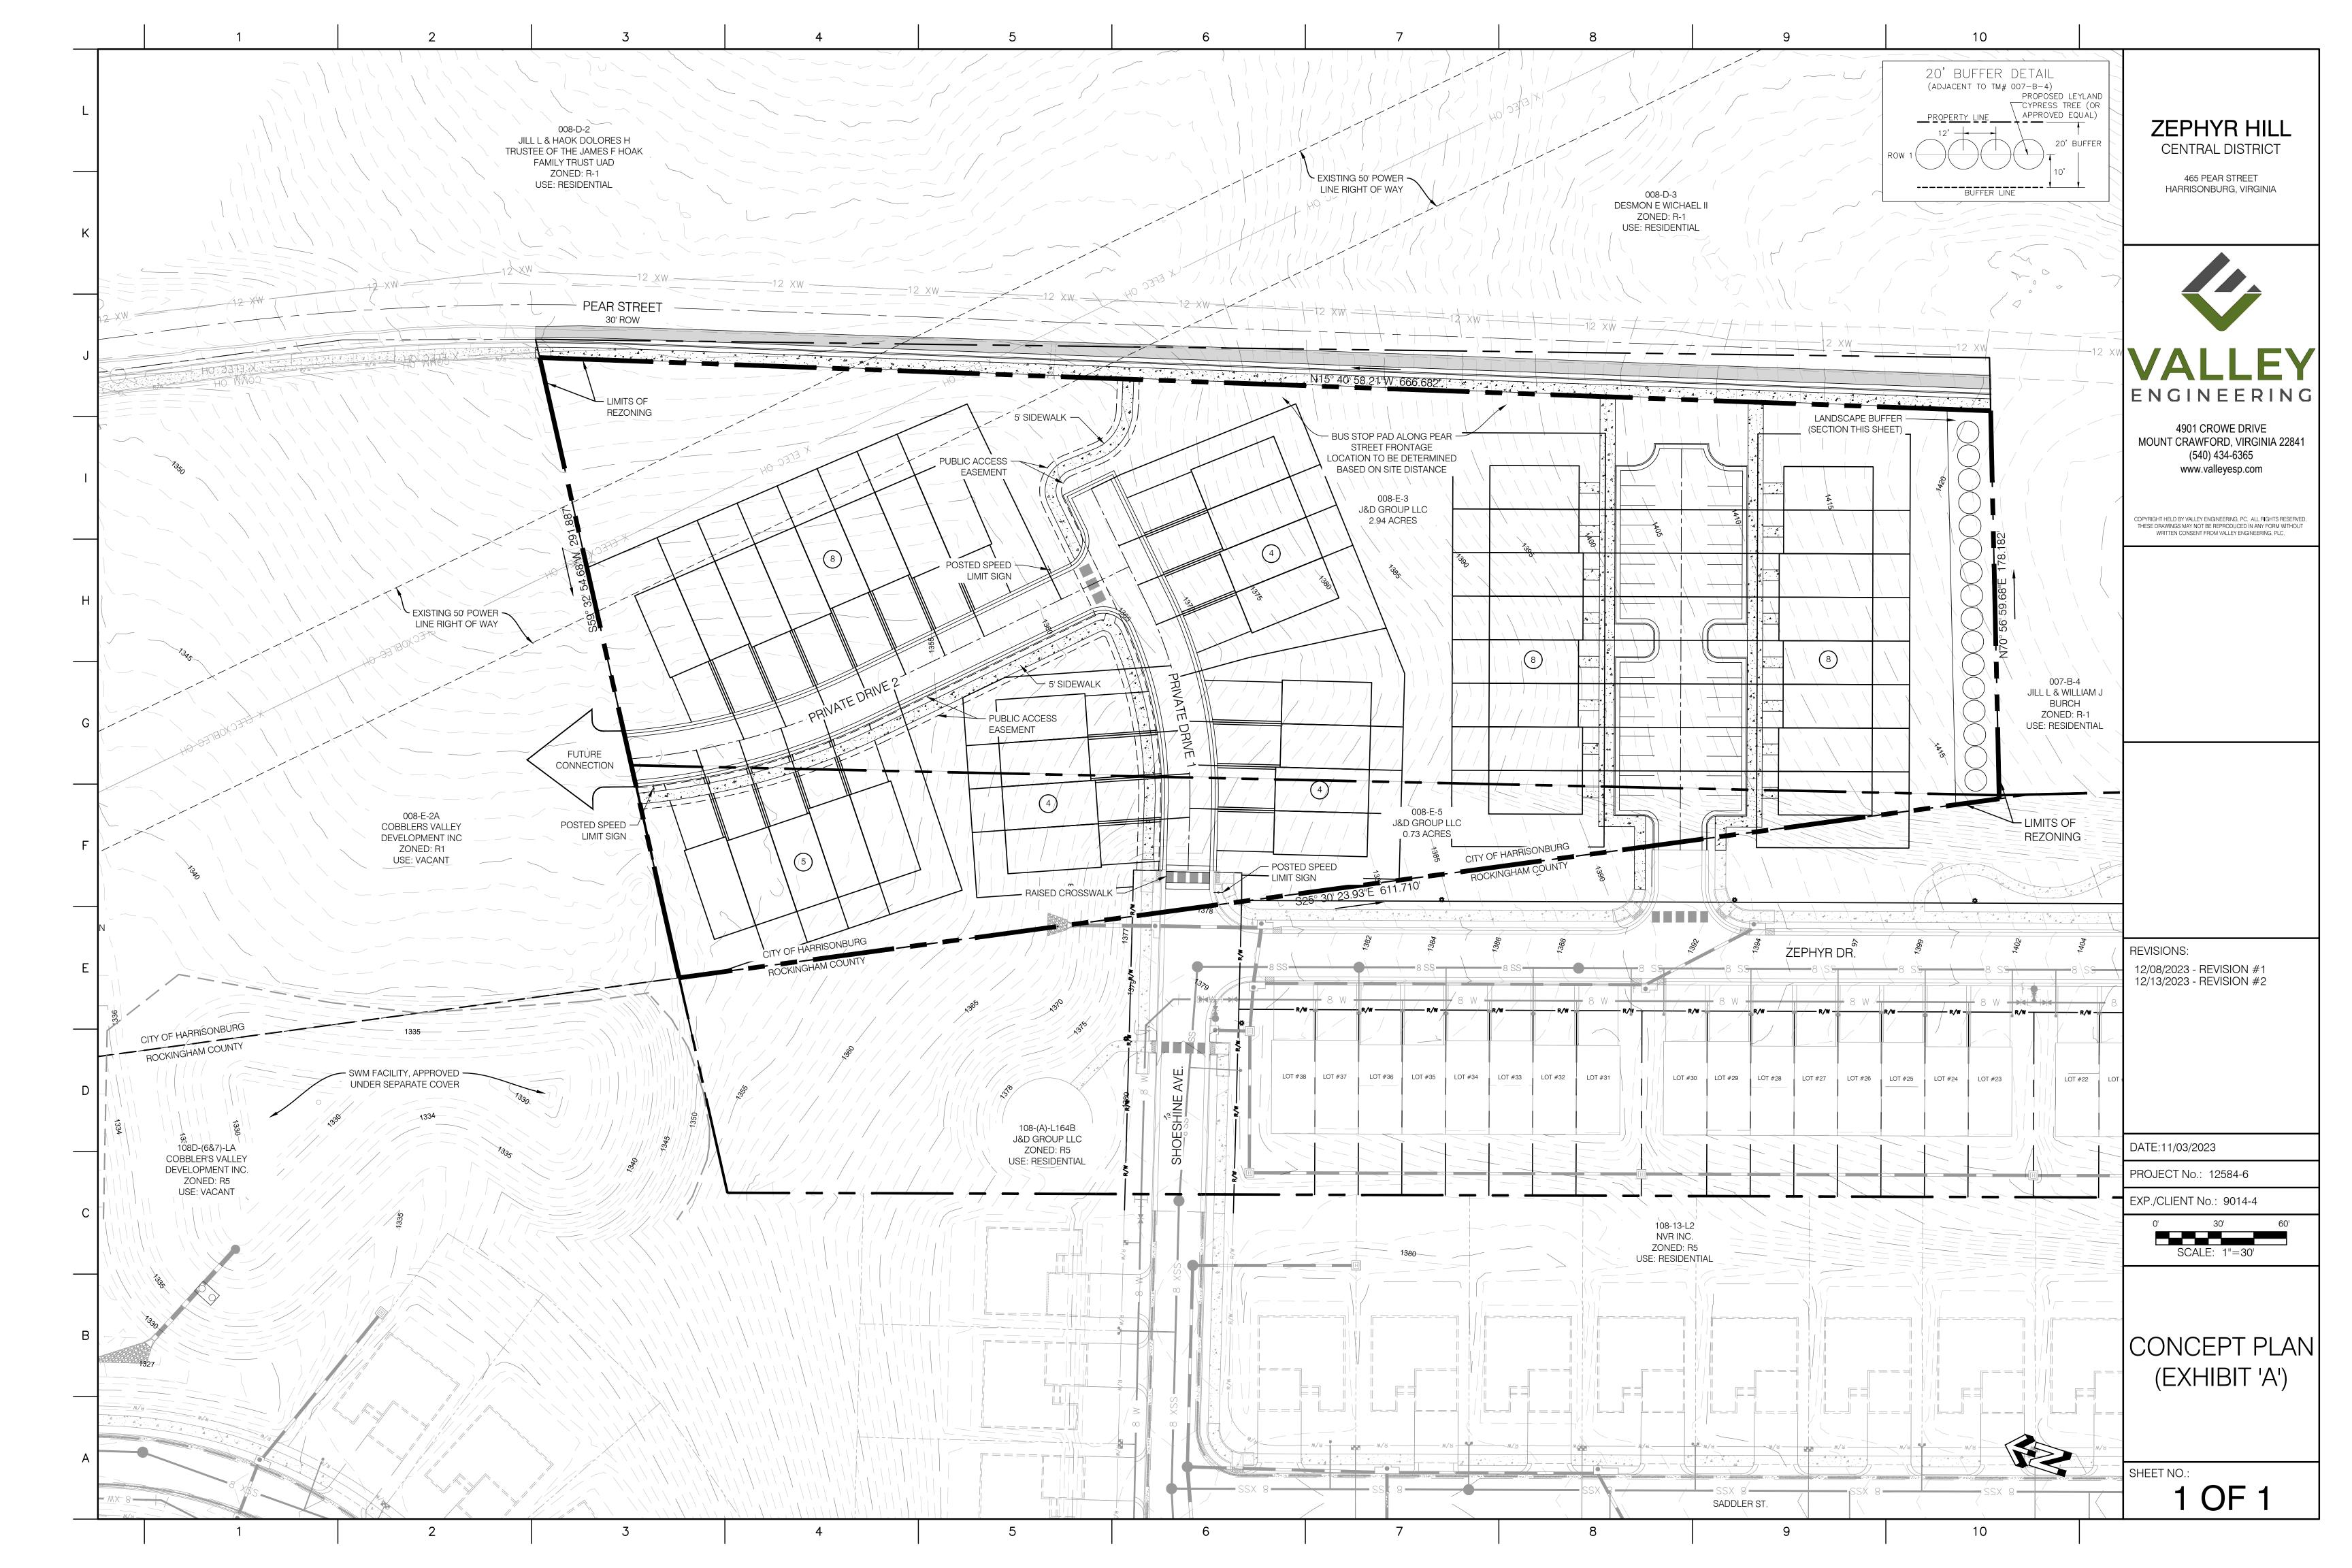

Parcels 008 E 3 & 008 E 5 are currently zoned as R-1 and are located adjacent to the Rockingham County Portion of the planned Zephyr Hill Subdivision, a copy of the approved rezoning plan is attached for your reference. The Property is bounded by the vacant Parcel 008 E 2A to the north, Pear Street to the east, an existing residential parcel 007 B 4 to the south, and the planned Zephyr Hill Subdivision to the west.

As planned, this project will provide up to 41 units of townhomes and is intended to be an extension of the adjacent approved townhome section of Zephyr Hill (in the County). Per the 2018 Comprehensive Plan and Land Use Guide this area is to be Medium Density Residential. Per the definition of "Medium Density Residential" in the comprehensive plan, single-family attached (townhomes) uses are allowed with density of around 15 dwelling units per ac. This project includes a maximum of 41 units (11.17 DU/ac.). The proposed rezoning will provide for planned vehicular and pedestrian interconnectivity within the Cobblers Valley and Zephyr Hill communities with no additional points of access onto Pear Street. Both developments have been accounted for in the recent design, approval, and installation of the primary stormwater management facility of which they both drain to. This facility is located on the adjacent county parcel and is owned by the adjoining land owner.

- 1. Density of the development shall not exceed 41 units.
- 2. Developer shall provide a vehicular connection/road stub to parcel # 008 E 2A (located in city of Harrisonburg) to allow for future connectivity.
- 3. A 5' wide sidewalk along the north side of the private drive 1 & west side of private drive 2 extending through the development as generally depicted on the concept plan.
- 4. Developer shall provide a continuation of road widening along with the addition of curb and gutter along Pear Street as generally depicted on the concept plan.
- 5. The Developer shall provide an easement for a bus shelter at a location acceptable to Harrisonburg Department of Public Transportation (HDPT) and will construct a concrete pad to HDPT's specifications provided adequate sight distance can be achieved along Pear Street.
- 6. Developer shall plant and maintain a 20' landscape buffer adjacent to the existing Single Family Residence as depicted and described on the Concept Plan. A detail depicting the buffer and spatial relations has been added to the concept plan.
- 7. Developer shall install and maintain posted speed limit signage not to exceed 15 miles per hour to serve as a traffic calming measure as generally depicted on the concept plan.
- 8. Developer shall install and maintain a raised crosswalk to serve as a traffic calming measure as generally depicted on the concept plan. The raised crosswalk design requires approval by the department of public works.
- 9. Developer shall provide a public access easement encompassing the 5' wide sidewalk which extends from Shoeshine Avenue to Pear Street and along Private Drive 2, as generally depicted on the concept plan.